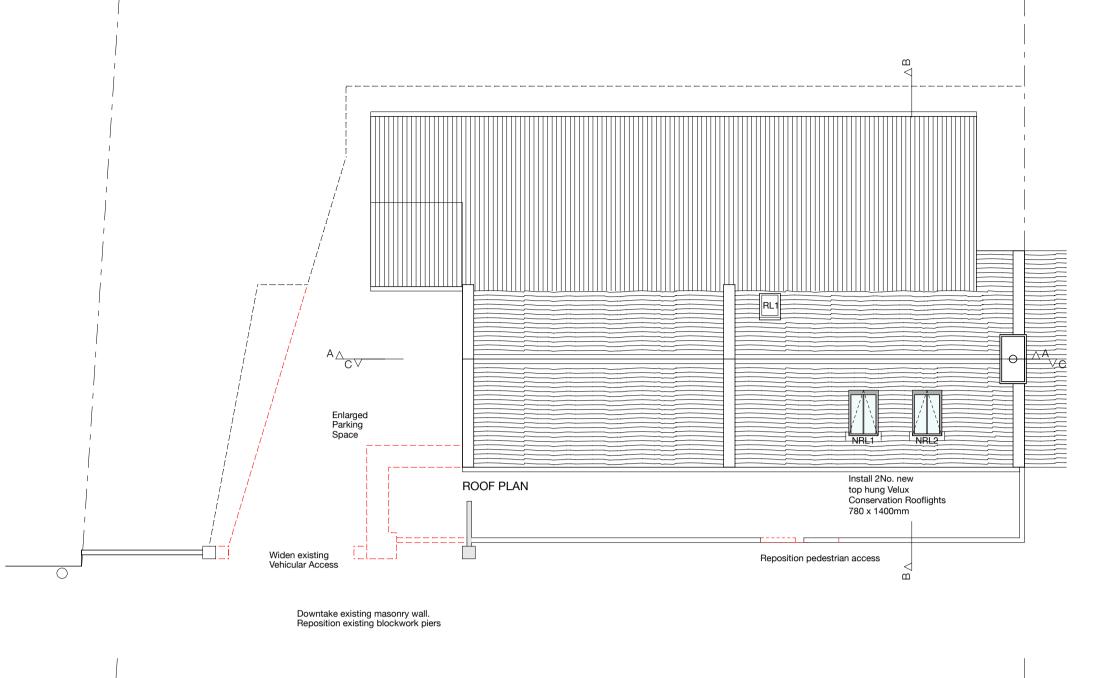

| !                                                                                      | !_iiiiiiiiii _                     |                                       | Reposition pe | edestrian access |                                                             |
|----------------------------------------------------------------------------------------|------------------------------------|---------------------------------------|---------------|------------------|-------------------------------------------------------------|
| Existing Hydro<br>Electric pole                                                        | Widen existing<br>Vehicular Access | Reposition<br>existing<br>street lamp | BARBANK ST    | ິ<br>Ω<br>TREET  |                                                             |
|                                                                                        | Downtake existing masonry wa       | all.                                  |               |                  | Proposed Alterations at                                     |
|                                                                                        | Reposition existing blockwork      | piers                                 |               |                  | 9 Barbank Street, Portsoy                                   |
|                                                                                        |                                    |                                       |               |                  | Banff, AB45 2PD                                             |
| PLANNING NOTES:<br>ALTERATIONS AT 9 BARBANK STREET, F                                  | PORTSOY, BANFF, AB45 2PD           |                                       |               |                  | For Mr & Mrs R. Ziyat                                       |
| PROPOSED ALTERATIONS;                                                                  |                                    |                                       |               |                  | Title Proposed Plans                                        |
| Downtake & remove existing internal non- load bearing partitions to                    |                                    |                                       |               |                  | Dwg No. 251-10                                              |
| create enlarged living room.                                                           |                                    |                                       |               |                  | Scale 1:100                                                 |
| Reposition & replace front door - double glazed, composite material -<br>white finish. |                                    |                                       |               |                  | Status Planning<br>Date January 2024                        |
| Infill existing door opening finished in har                                           | ed render with white painted       |                                       |               |                  | Rev. A- 25-01-24, B-01-02-24,                               |
| finish to match existing walls.                                                        |                                    |                                       |               |                  | C-19-02-24, D- 22-02-24                                     |
| Form new smooth plastered raised margins around new door opening                       |                                    |                                       |               |                  | E- 23-02-24 dimensions                                      |
| to match existing.                                                                     |                                    |                                       |               |                  |                                                             |
| Margins to be finished using masonry pai<br>Install 2No. new top hung Velux Conserva   | ÷ ·                                |                                       |               |                  | ROSS COWIE ARCHITECT                                        |
| 1400mm.                                                                                | Mon Roongnis 780 x                 |                                       |               |                  | 3 Campbell St. Cullen, AB56 4UE.                            |
| Install ridge beam, remove existing ceiling                                            | J ties & upper ties.               |                                       |               |                  | Tel. 01542 841549                                           |
|                                                                                        |                                    |                                       |               |                  | rosscowiearchitect@gmail.com                                |
| ACCESS;<br>Form larger vehicular access by sown-tak                                    | king existing masonry wall         | 0 1 2 3                               | 4 5           | 10m              | www.rosscowiearchitect.com                                  |
| Reposition existing blockwork piers.<br>Create additional parking space.Reposition     |                                    | SCALE                                 |               |                  | Copyright Ross Cowie Architect Ltd.<br>All rights reserved. |