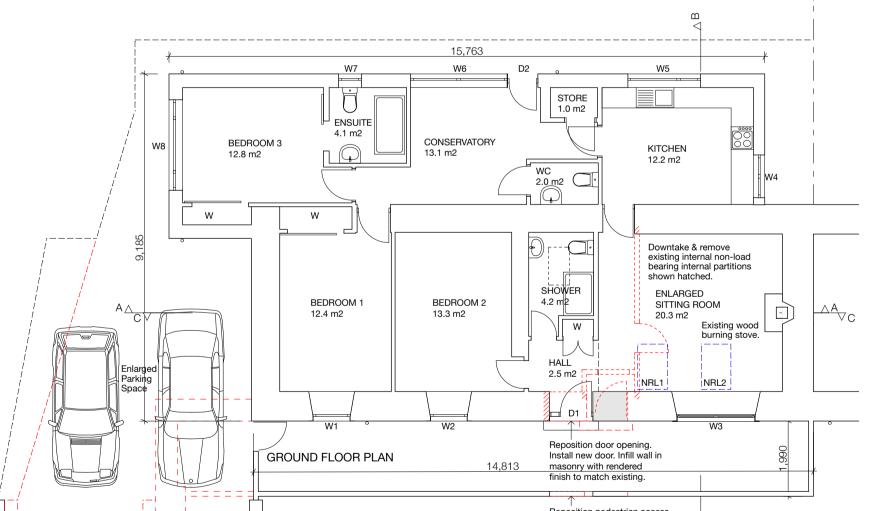

| !                                                                                      | !_iiiiiiiiii _                     |                                       | Reposition pe | edestrian access |                                                             |
|----------------------------------------------------------------------------------------|------------------------------------|---------------------------------------|---------------|------------------|-------------------------------------------------------------|
| Existing Hydro<br>Electric pole                                                        | Widen existing<br>Vehicular Access | Reposition<br>existing<br>street lamp | BARBANK ST    | ິ<br>Ω<br>TREET  |                                                             |
|                                                                                        | Downtake existing masonry wa       | all.                                  |               |                  | Proposed Alterations at                                     |
|                                                                                        | Reposition existing blockwork      | piers                                 |               |                  | 9 Barbank Street, Portsoy                                   |
|                                                                                        |                                    |                                       |               |                  | Banff, AB45 2PD                                             |
| PLANNING NOTES:<br>ALTERATIONS AT 9 BARBANK STREET, F                                  | PORTSOY, BANFF, AB45 2PD           |                                       |               |                  | For Mr & Mrs R. Ziyat                                       |
| PROPOSED ALTERATIONS;                                                                  |                                    |                                       |               |                  | Title Proposed Plans                                        |
| Downtake & remove existing internal non- load bearing partitions to                    |                                    |                                       |               |                  | Dwg No. 251-10                                              |
| create enlarged living room.                                                           |                                    |                                       |               |                  | Scale 1:100                                                 |
| Reposition & replace front door - double glazed, composite material -<br>white finish. |                                    |                                       |               |                  | Status Planning<br>Date January 2024                        |
| Infill existing door opening finished in har                                           | ed render with white painted       |                                       |               |                  | Rev. A- 25-01-24, B-01-02-24,                               |
| finish to match existing walls.                                                        |                                    |                                       |               |                  | C-19-02-24, D- 22-02-24                                     |
| Form new smooth plastered raised margins around new door opening                       |                                    |                                       |               |                  | E- 23-02-24 dimensions                                      |
| to match existing.                                                                     |                                    |                                       |               |                  |                                                             |
| Margins to be finished using masonry pai<br>Install 2No. new top hung Velux Conserva   | ÷ ·                                |                                       |               |                  | ROSS COWIE ARCHITECT                                        |
| 1400mm.                                                                                | Mon Roongnis 780 x                 |                                       |               |                  | 3 Campbell St. Cullen, AB56 4UE.                            |
| Install ridge beam, remove existing ceiling                                            | J ties & upper ties.               |                                       |               |                  | Tel. 01542 841549                                           |
|                                                                                        |                                    |                                       |               |                  | rosscowiearchitect@gmail.com                                |
| ACCESS;<br>Form larger vehicular access by sown-tak                                    | king existing masonry wall         | 0 1 2 3                               | 4 5           | 10m              | www.rosscowiearchitect.com                                  |
| Reposition existing blockwork piers.<br>Create additional parking space.Reposition     |                                    | SCALE                                 |               |                  | Copyright Ross Cowie Architect Ltd.<br>All rights reserved. |