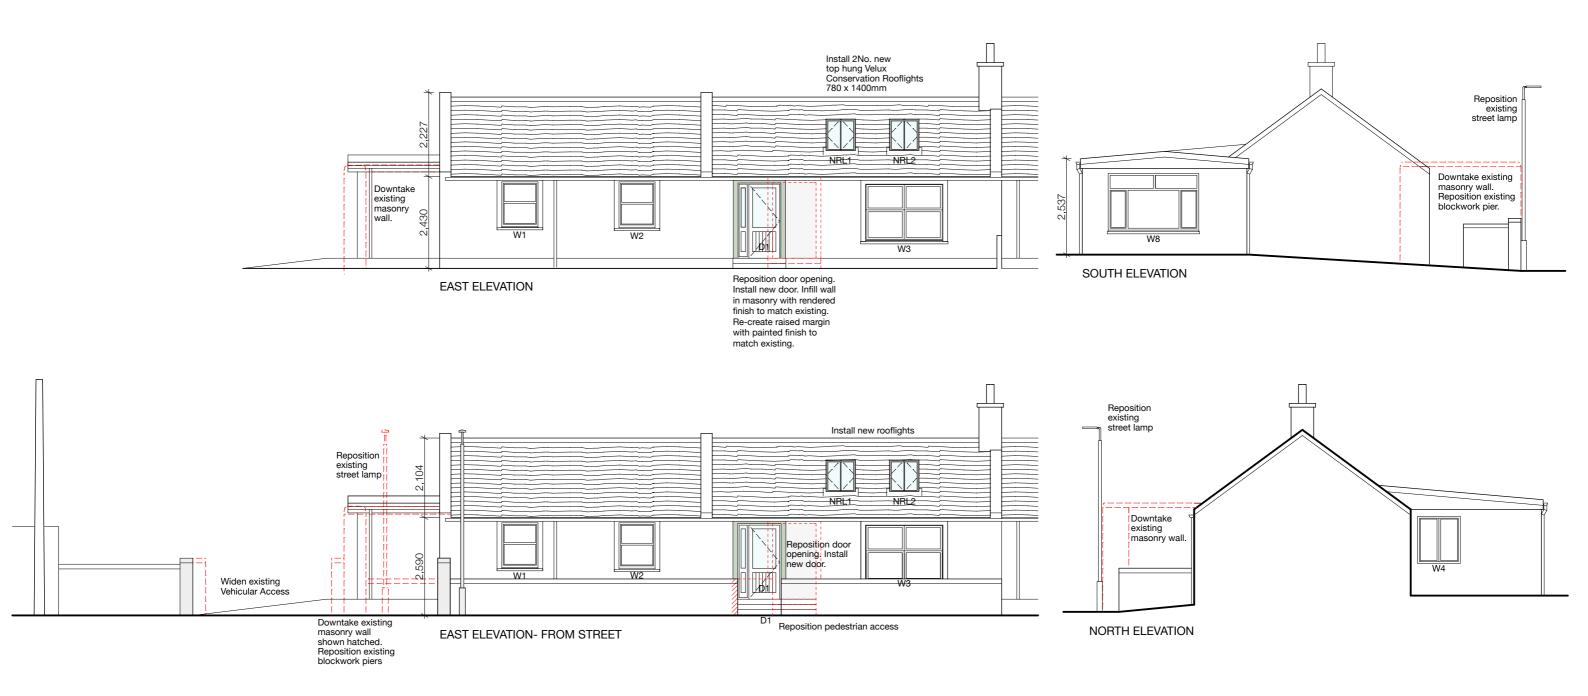

## PLANNING NOTES:

ALTERATIONS AT 9 BARBANK STREET, PORTSOY, BANFF, AB45 2PD

PROPOSED ALTERATIONS;

Downtake & remove existing internal non- load bearing partitions to create enlarged living room. Reposition & replace front door - double glazed, composite material - white finish.

Infill existing door opening finished in harled render with

white painted finish to match existing walls.

Form new smooth plastered raised margins around new door opening to match existing.

Margins to be finished using masonry paint- french grey colour.

Install 2No. new top hung Velux Conservation Rooflights 780 x 1400mm.

Install ridge beam, remove existing ceiling ties & upper ties.

## ACCESS;

Form larger vehicular access by sown-taking existing masonry wall. Reposition existing blockwork piers. Create additional parking space.Reposition existing street lamp.