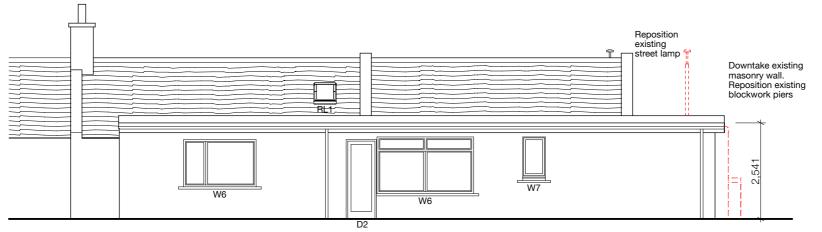

## ACCESS;

Form larger vehicular access by sown-taking existing masonry wall. Reposition existing blockwork piers. Create additional parking space.Reposition existing street lamp.