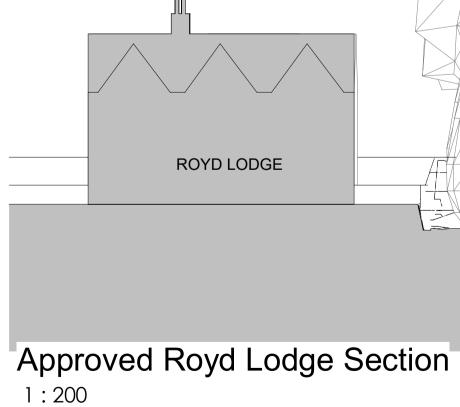

1:200

APPROVAL REF: 22/04364/FUL Date: 08/08/2023

Revision Date By Chk All dimensions to be verified on site, and the Architect informed of any discrepancy. All drawings and specifications should be read in conjunction with the Health and Safety Plan; all conflicts should be reported to the appointed Principal Designer. B \land N K H E A D GROUP Bankhead Group Robin Hill Clifford Rd Ilkley Project Address Sheet Name: Approved Site Sections 겁 Purpose of issue: Planning Status: Date: 09/27/23 Checked by: CB Drawn by: RAB Scale @ A1: 1 : 200 Revision: P2 Project No: 8594 8594-BOW-A-4010 Drawing No : BC MAN