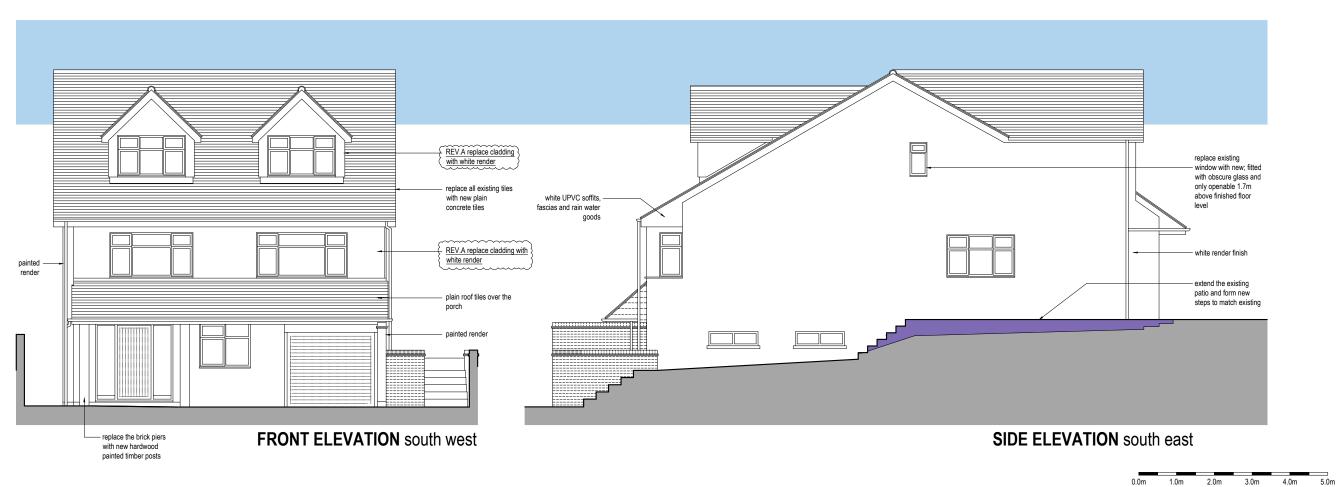

REV.A cladding replaced with white render; 05.02.2024.

ELEVATIONS AS PROPOSED

This drawing is the property of Andrew Davison Architects. Copyright is reserved by the company and the drawing is issued on the condition that it is not copied, epipoduced, retained or disclosed to any unauthorised person, either wholly or in part without consent in writing. Figured dimensions only are to be taken from this drawing. All dimensions to be checked on site before any work is put in hand. If in doubt please ask.