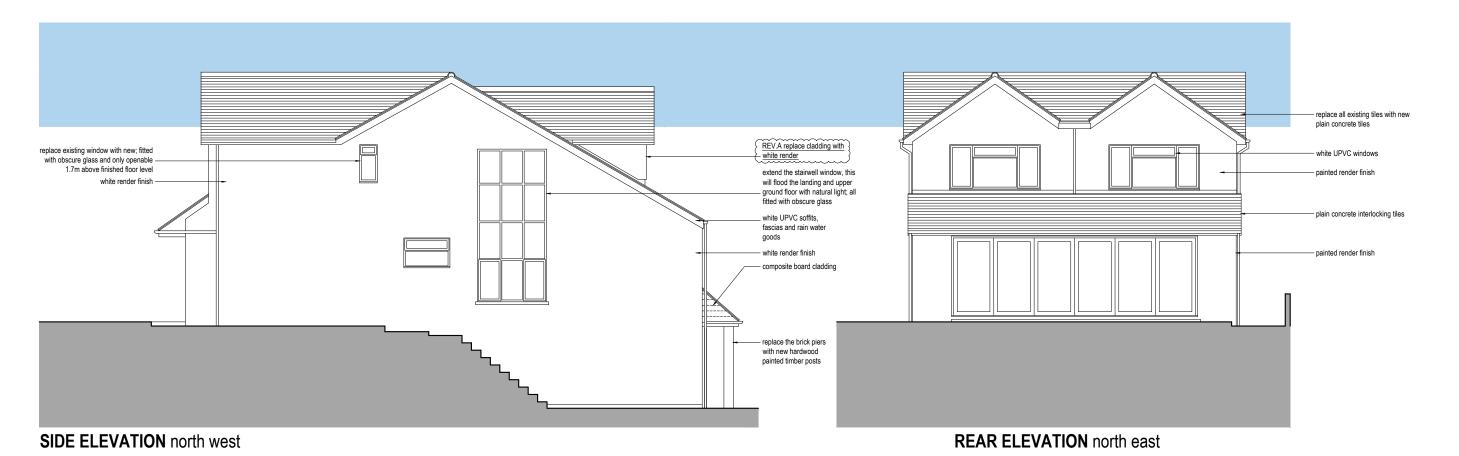

REV.A cladding replaced with white render; 05.02.2024.

ELEVATIONS AS PROPOSED

This drawing is the property of Andrew Davison Architects. Copyright is reserved by the company and the drawing is issued on the condition that it is not copied, epipoduced, retained or disclosed to any unauthorised person, either wholly or in part without consent in writing. Figured dimensions only are to be taken from this drawing. All dimensions to be checked on site before any work is put in hand. If in doubt please ask.