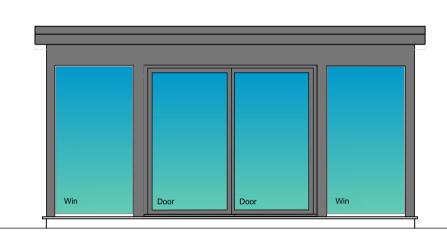

Floor plan Floor plan Joist plan

Side/East Elevation Front/South Elevation

Side/West Elevation

Room Specification

Rear/North Elevation

Room Size: 4871 x 3322mm

Room Colour: Grey

Floor to be constructed from 150mm x 50mm joists & insulation boards fitted in between, 22mm chipboard flooring.

Rainwater system installed to the rear of the building.

Internal ceiling clad with maintenance free feature lining board.

Windows & Doors to be grey Upvc double glazed,

LOTHIAN PLANS

www.lothianplans.com

CLIENT: Lorna Laird