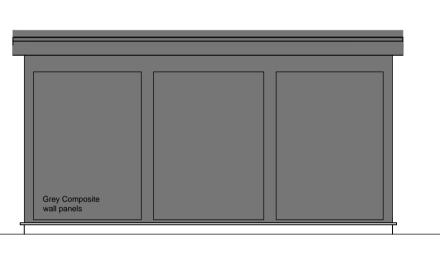

Floor plan Floor plan Joist plan

Side/East Elevation Front/South Elevation

Side/West Elevation

Room Specification

Rear/North Elevation

Room Size: 4871 x 3322mm

Room Colour: Grey

Floor to be constructed from 150mm x 50mm joists & insulation boards fitted in between, 22mm chipboard flooring.

Walls are Dark grey composite wall panels(insulated).

Roof to be constructed from 195mm x 45mm C24 trusses, finish to be EPDM membrane, Insulation boards fitted between the rafters, tapered firing timbers fitted to create a run for water.