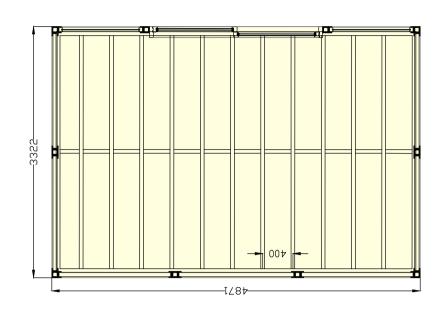

Floor plan Floor plan Joist plan

Side/East Elevation Front/South Elevation

Side/West Elevation

Room Specification

Rear/North Elevation

Room Size: 4871 x 3322mm

Room Colour: Grey

Floor to be constructed from 150mm x 50mm joists & insulation boards fitted in between, 22mm chipboard flooring.