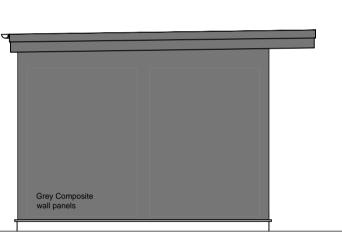

Floor plan Floor plan Joist plan

Side/East Elevation Front/South Elevation

Side/West Elevation

Room Specification

Rear/North Elevation

Room Size: 4871 x 3322mm

Room Colour: Grey

Floor to be constructed from 150mm x 50mm joists & insulation boards fitted in between, 22mm chipboard flooring.

Walls are Dark grey composite wall panels(insulated).

Roof to be constructed from 195mm x 45mm C24 trusses, finish to be EPDM membrane, Insulation boards fitted between the rafters, tapered firing timbers fitted to create a run for water.