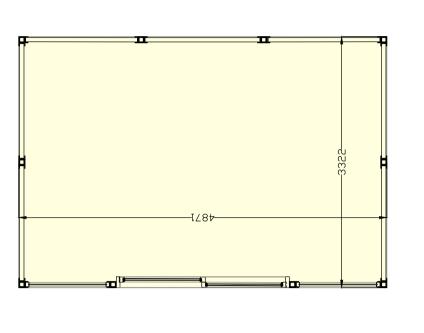

Floor plan Floor plan Joist plan

Side/East Elevation Front/South Elevation

Side/West Elevation

Room Specification

Rear/North Elevation

Room Size: 4871 x 3322mm

Room Colour: Grey

Floor to be constructed from 150mm x 50mm joists & insulation boards fitted in between, 22mm chipboard flooring.