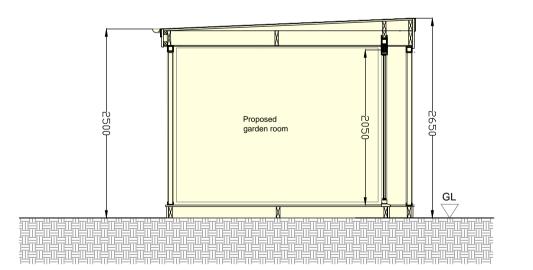

Floor plan Floor plan Joist plan

Side/East Elevation Front/South Elevation

Side/West Elevation

Room Specification

Rear/North Elevation

Room Size: 4871 x 3322mm

Room Colour: Grey

Floor to be constructed from 150mm x 50mm joists & insulation boards fitted in between, 22mm chipboard flooring.

Walls are Dark grey composite wall panels(insulated).

Roof to be constructed from 195mm x 45mm C24 trusses, finish to be EPDM membrane, Insulation boards fitted between the rafters, tapered firing timbers fitted to create a run for water.