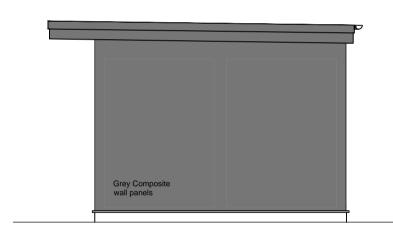

Floor plan Floor plan Joist plan

Side/East Elevation Front/South Elevation

Side/West Elevation

Room Specification

Rear/North Elevation

Room Size: 4871 x 3322mm

Room Colour: Grey

Floor to be constructed from 150mm x 50mm joists & insulation boards fitted in between, 22mm chipboard flooring.

Walls are Dark grey composite wall panels(insulated).

Roof to be constructed from 195mm x 45mm C24 trusses, finish to be EPDM membrane, Insulation boards fitted between the rafters, tapered firing timbers fitted to create a run for water.