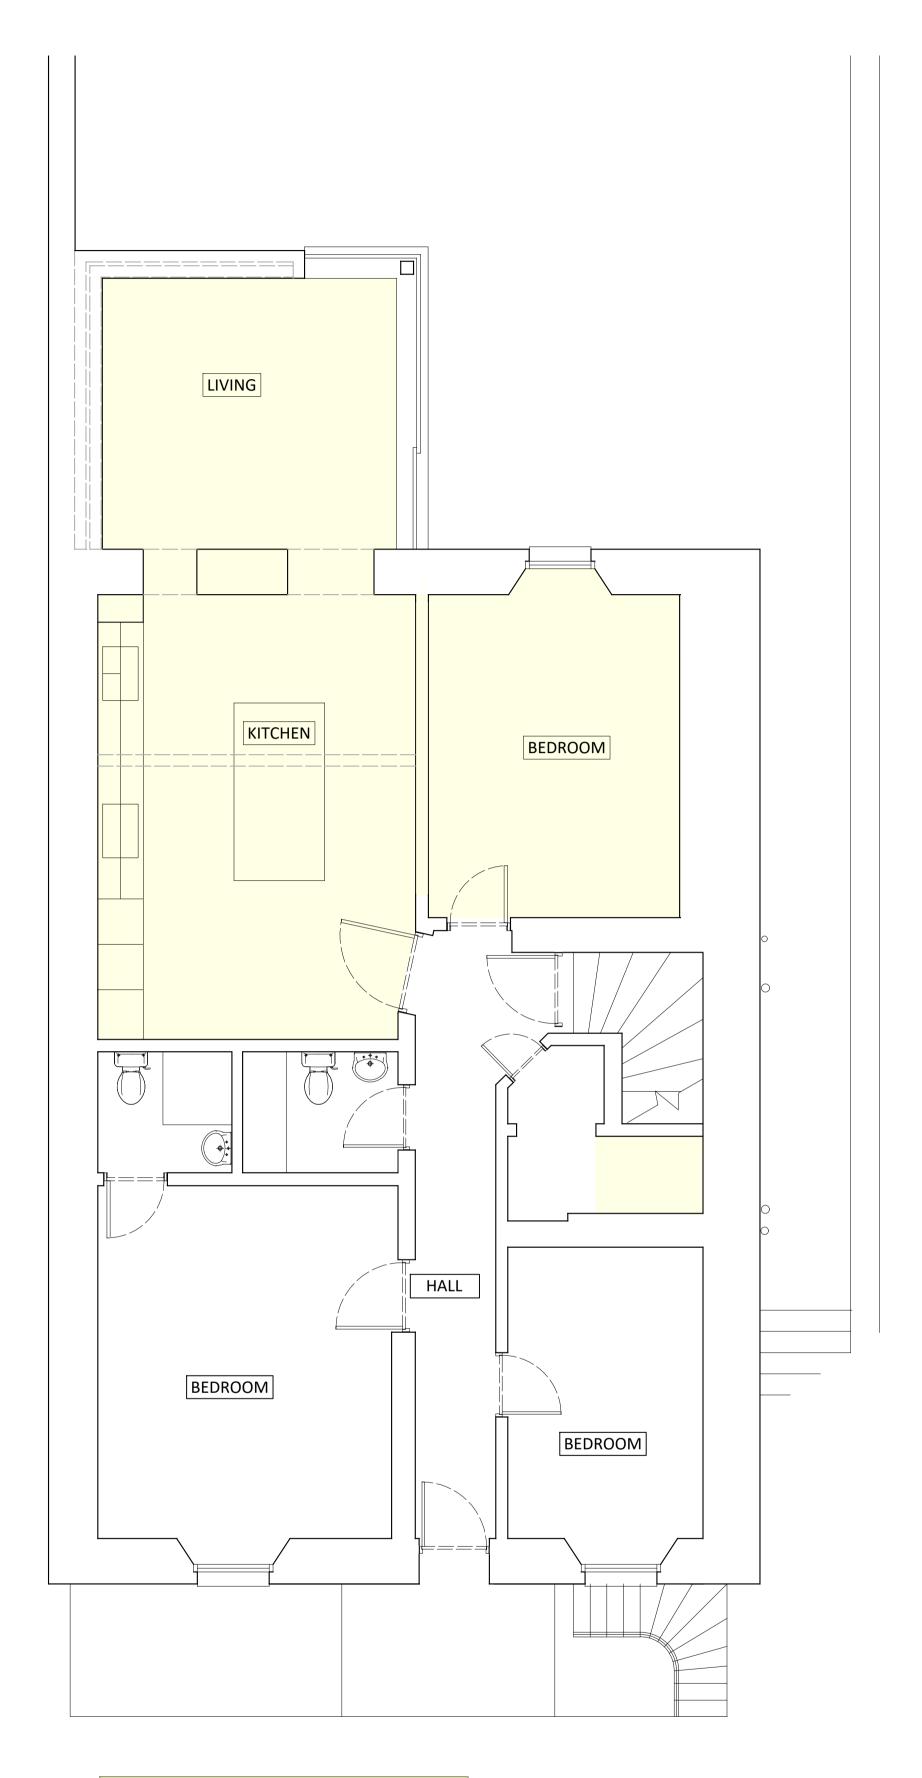

LOWER GROUND

Rev Description

Content GROUND AND LOWER GROUND PLANS

Project Code 1191

Client MR RICCARDO GALLO

Drawing Scale 1:50@A1 Paper size A1

PLANNING

A R C H I T E C T S Project 43 AND 43A INVERLEITH ROW, EDINBURGH Suite 26, 4-5 Lochside Way, Edinburgh Park Edinburgh, EH12 9DT edinburgh@covellmatthews.co.uk www.covellmatthews.co.uk t:0131 226 3366 Drawn by HB Checked CHK Drawing No. PL4-02 Revision -