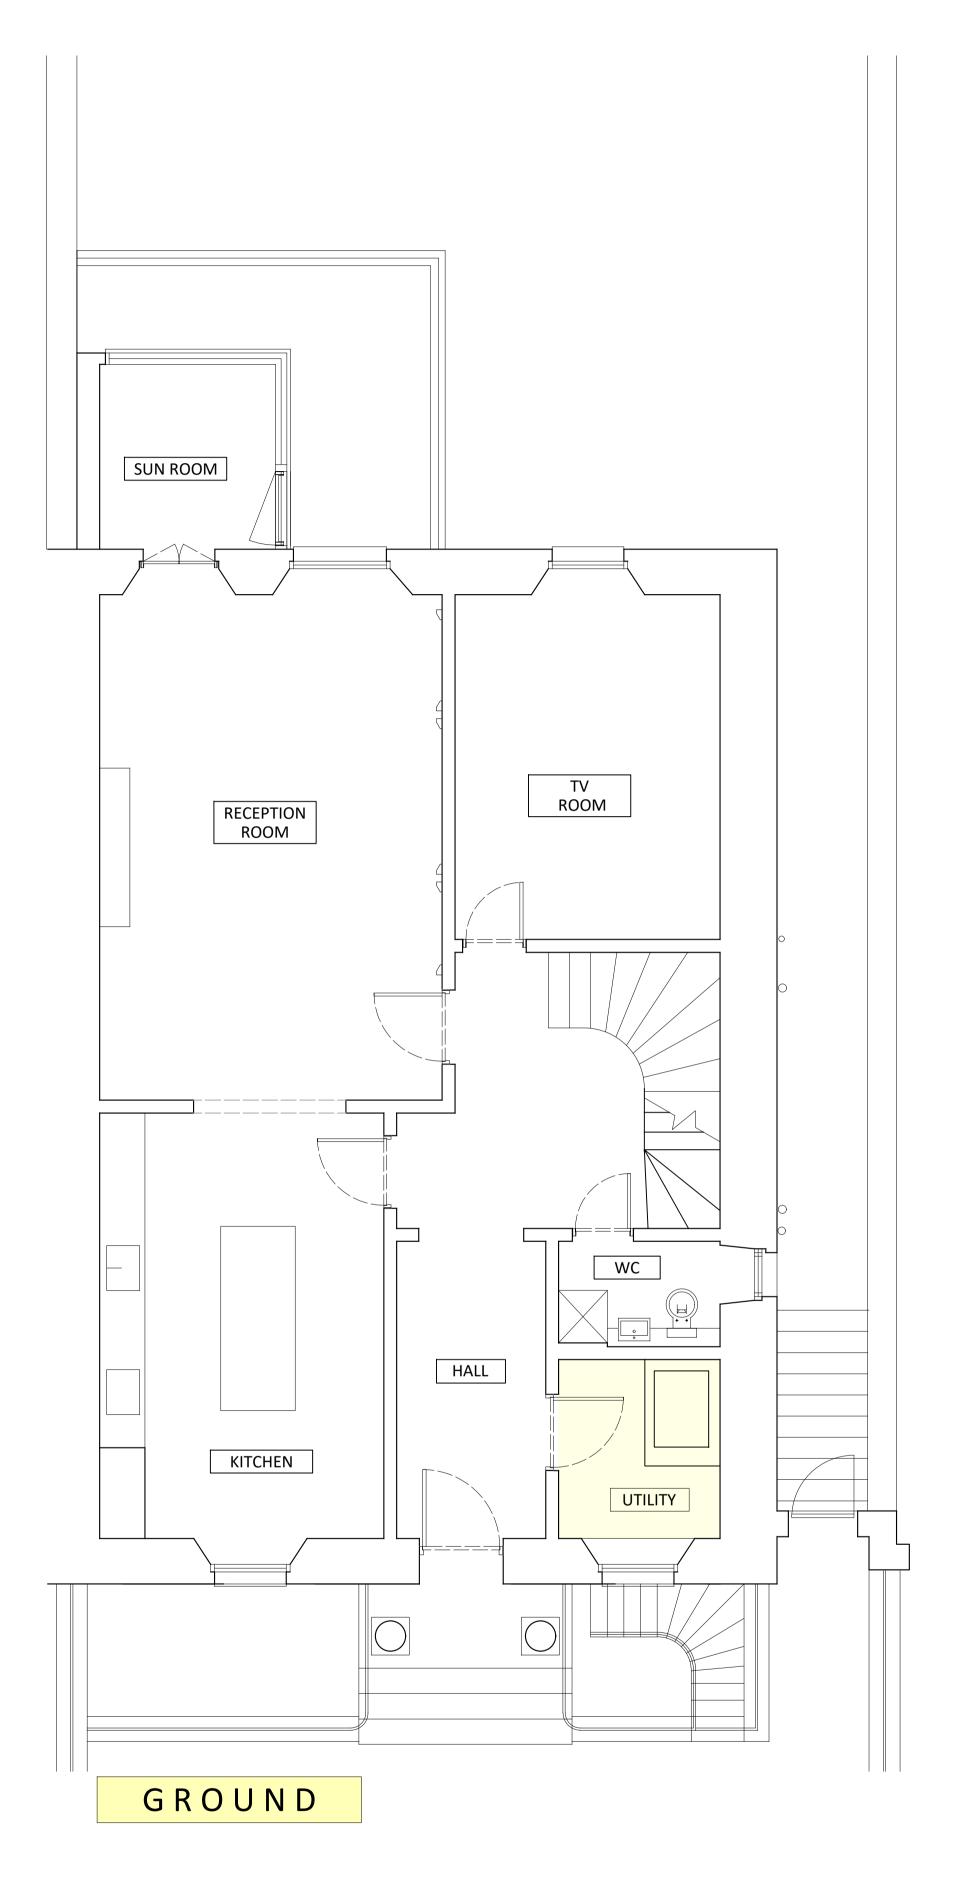

Content GROUND AND LOWER GROUND PLANS

Project Code 1191

Client MR RICCARDO GALLO

Drawing Scale 1:50@A1 Paper size A1

PLANNING

A R C H I T E C T S Project 43 AND 43A INVERLEITH ROW, EDINBURGH Suite 26, 4-5 Lochside Way, Edinburgh Park Edinburgh, EH12 9DT edinburgh@covellmatthews.co.uk www.covellmatthews.co.uk t:0131 226 3366 Drawn by HB Checked CHK Drawing No. PL4-02 Revision -