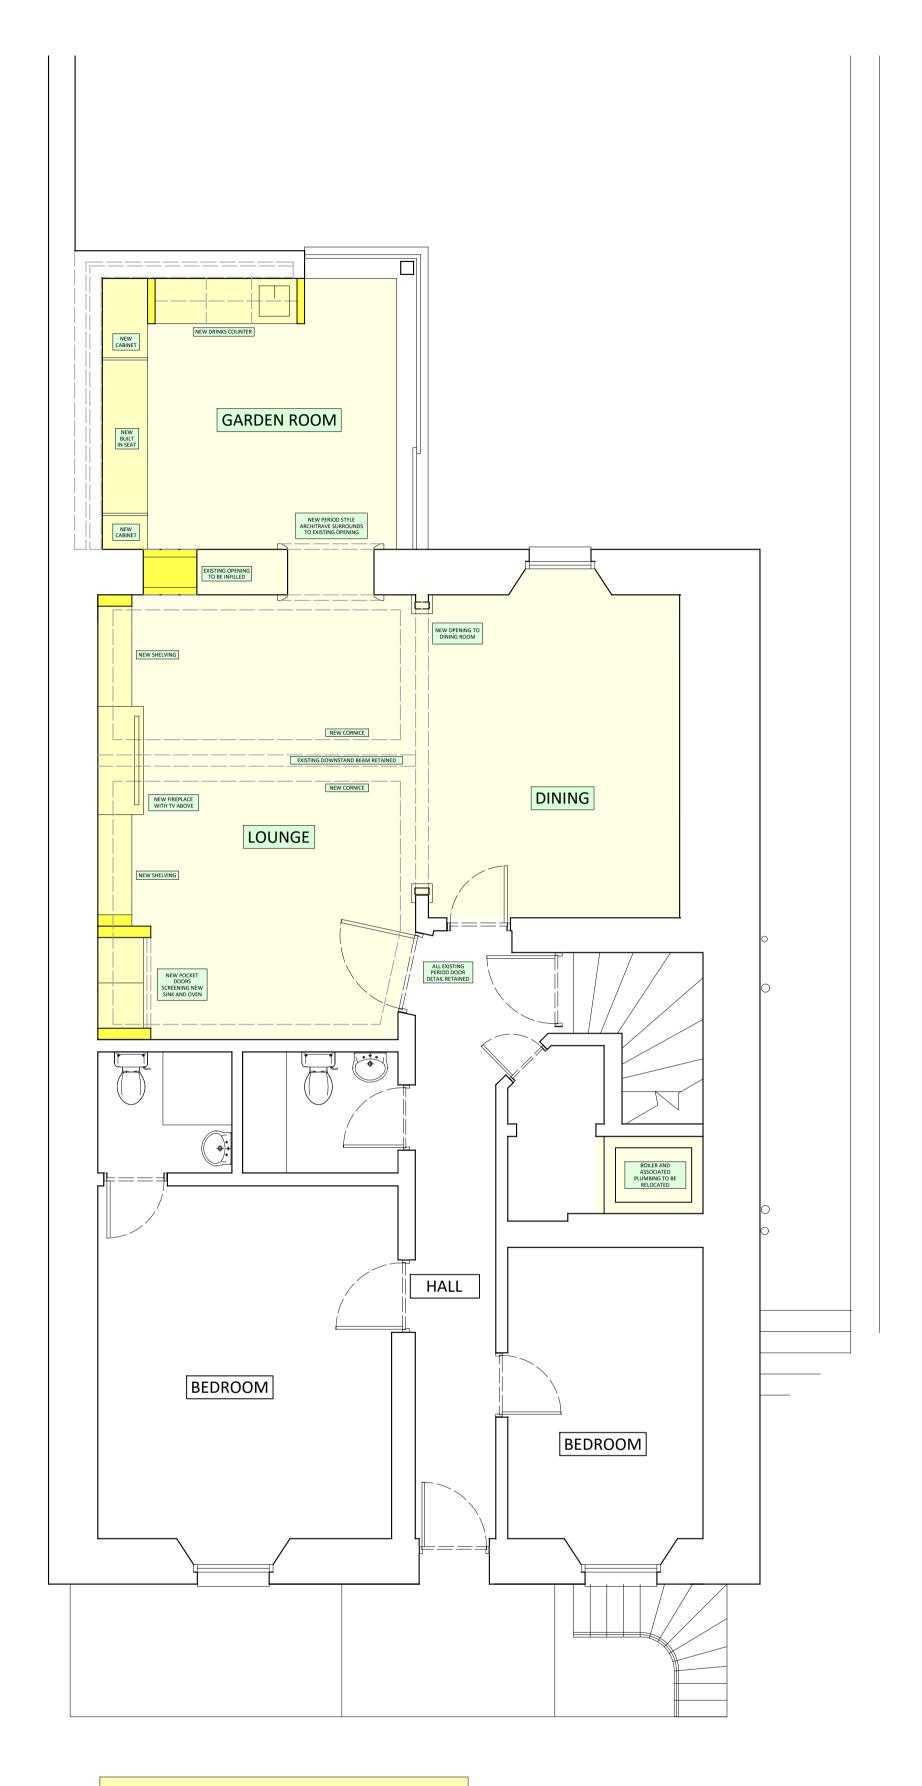

LOWER GROUND

Rev | Description

PROPOSED INTERNAL IMAGES

Content GROUND AND LOWER GROUND PLANS - PROPOSED

Client MR RICCARDO GALLO

Project 43 AND 43A INVERLEITH ROW, EDINBURGH

Drawing Scale 1:50@A1 18.02.24 Paper size A1 Drawn by HB Checked CHK Drawing No. PL4-04 Revision -Project Code 1191