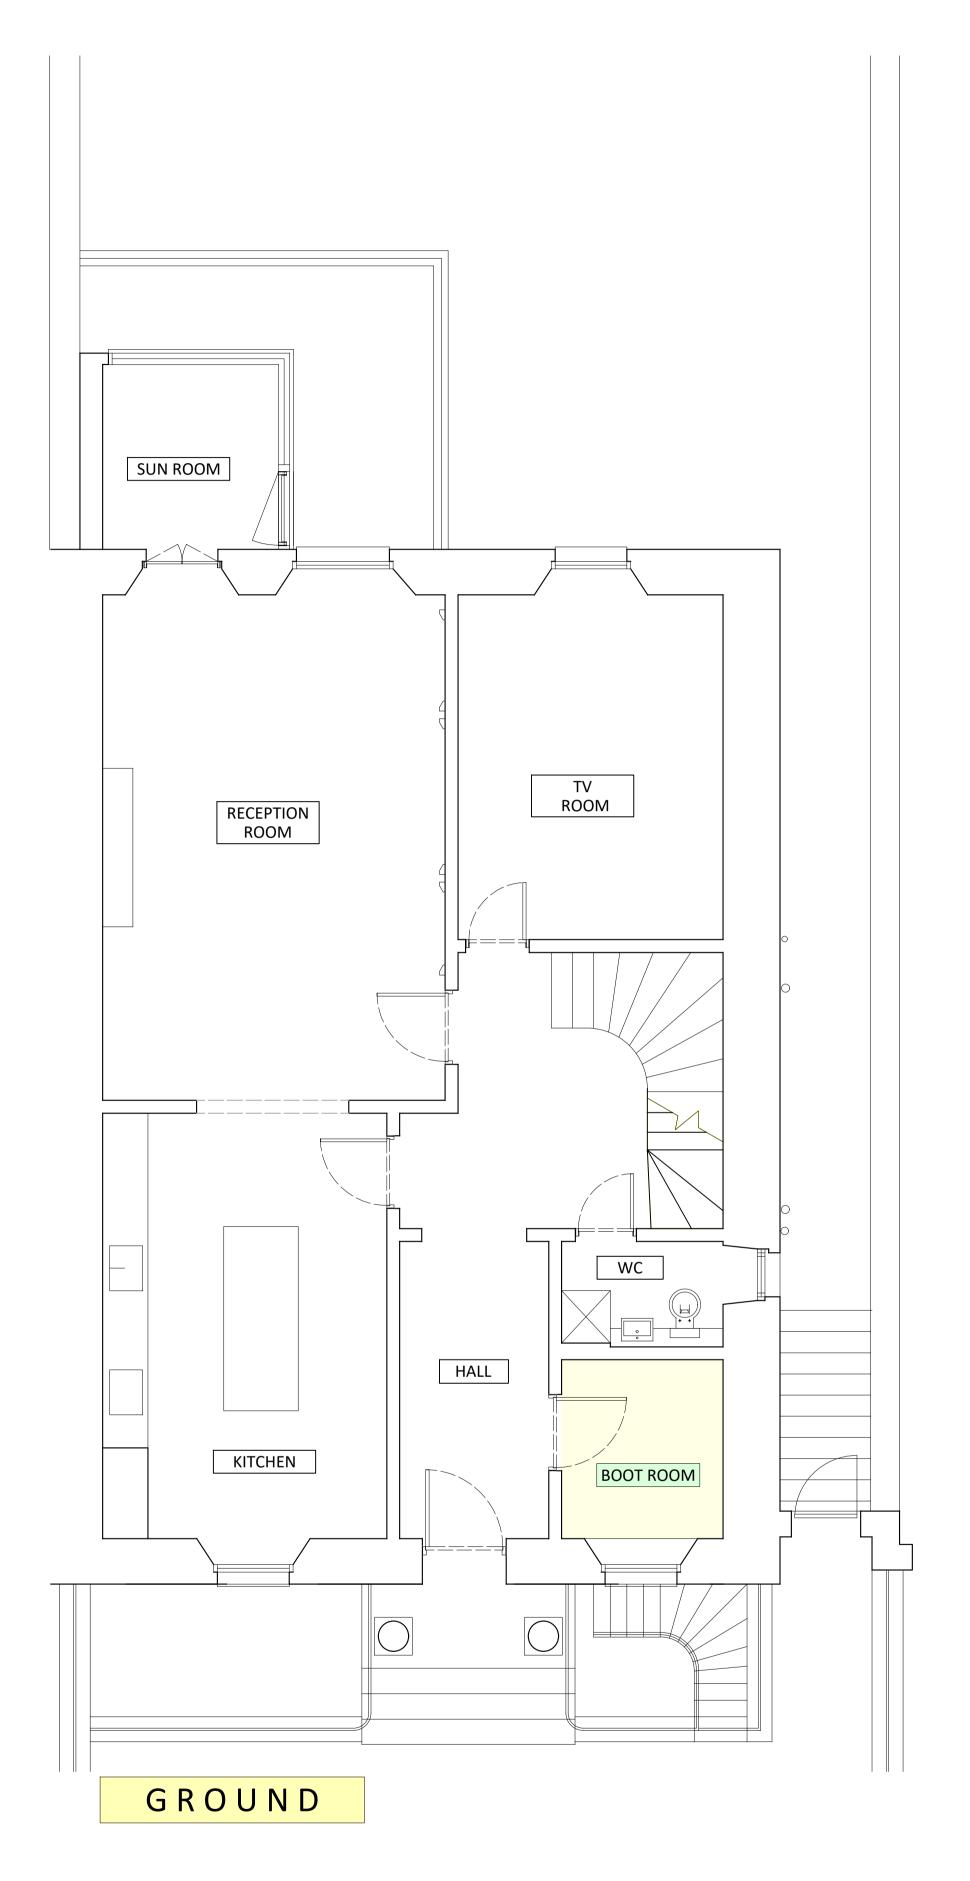

Content GROUND AND LOWER GROUND PLANS - PROPOSED

Client MR RICCARDO GALLO

Project 43 AND 43A INVERLEITH ROW, EDINBURGH

Drawing Scale 1:50@A1 18.02.24 Paper size A1 Drawn by HB Checked CHK Drawing No. PL4-04 Revision -Project Code 1191