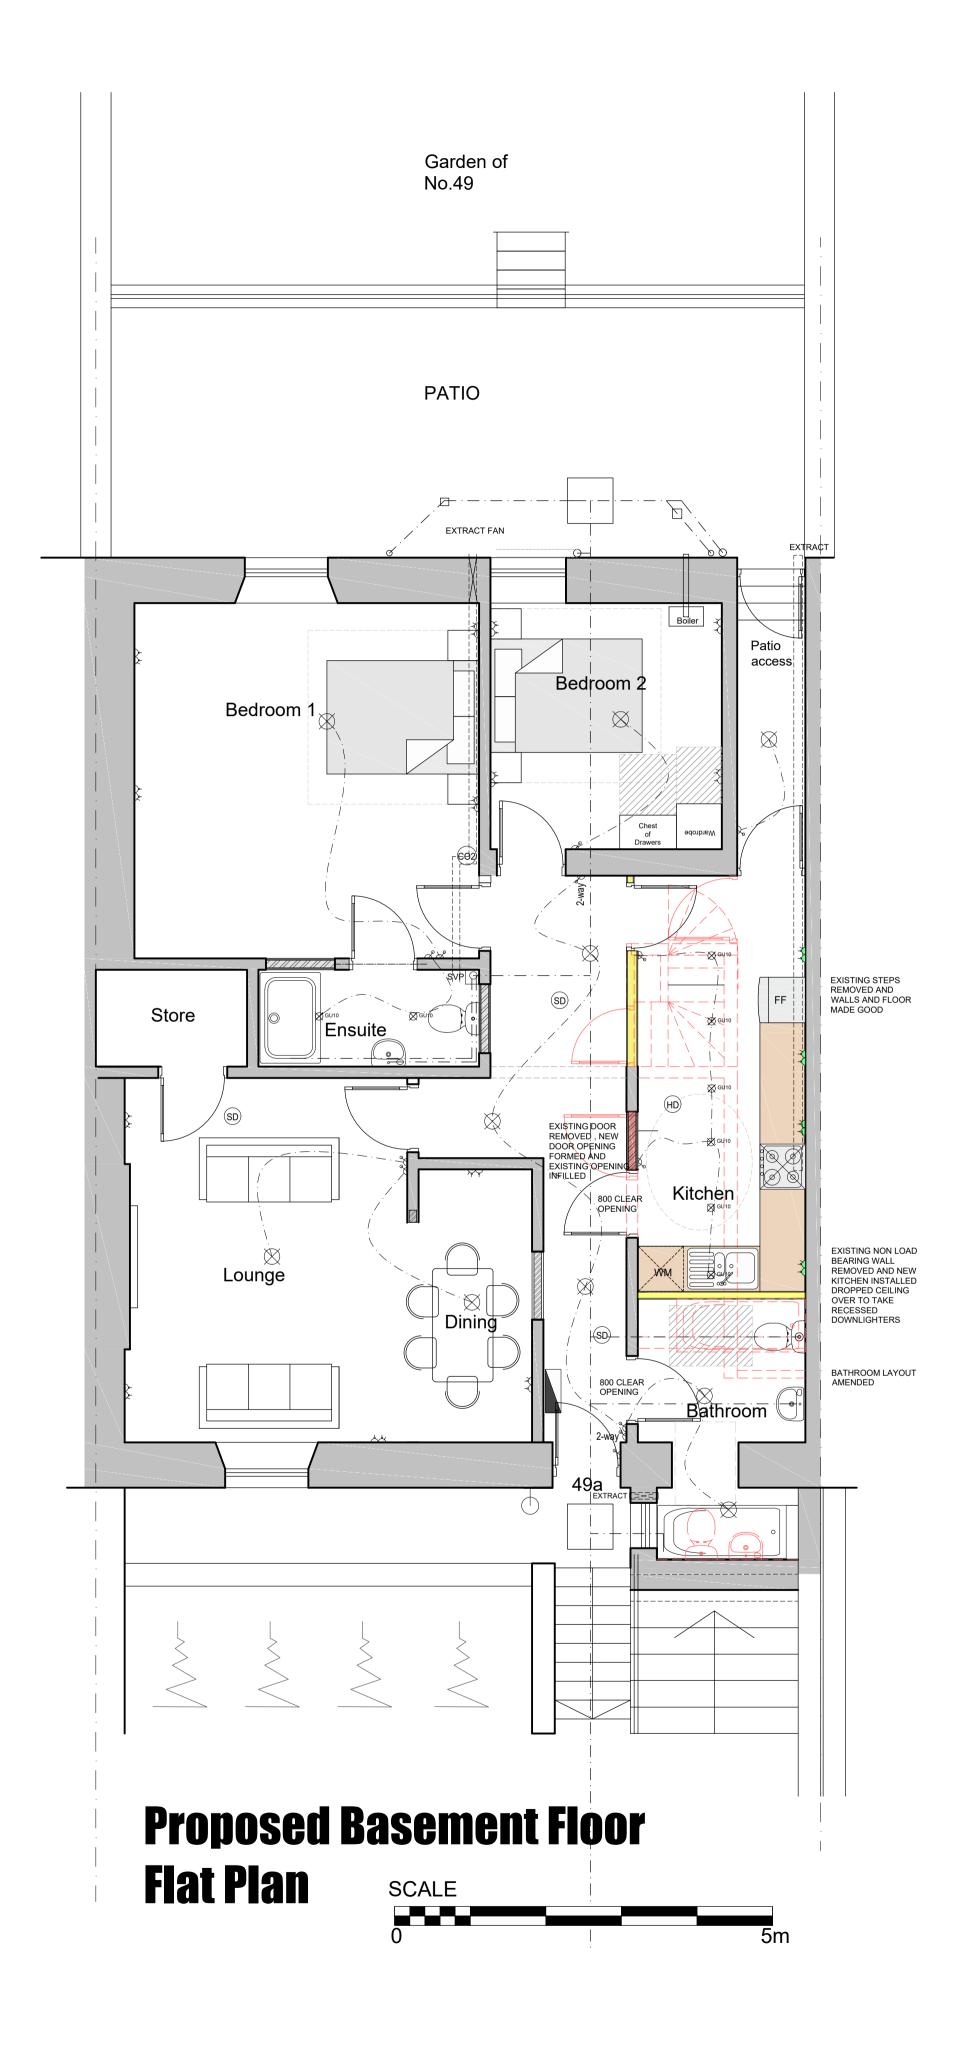

## R & D Developments

PROPOSED ALTERATIONS Basement Flat 49 PORTLAND STREET EDINBURGH

EH6 4AZ

| SCALE@A1       | SCALE@A1 |           |  |
|----------------|----------|-----------|--|
| 1:50 @ A1 - 1: | 100 @ A3 | June 2023 |  |
| DRAWN BY       | CHECKED  | STAGE     |  |
| rb             | rb       | Warrant   |  |

## BASEMENT PLANS

2301

В BW-01