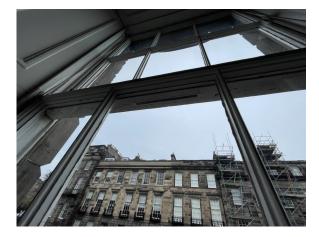

## Window 03. Bedroom 01

Defective rope cords do not allow for ease of opening for the user

Window sash out of alignment causing weak contact points at mid transom, top sash and bottom sash, allowing major draughts to enter the property. Has been retrofitted with inadequate face fixed brushes.