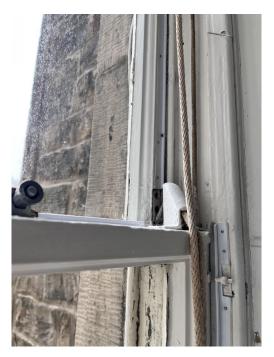

## Window 03. Bedroom 01

Defective rope cords do not allow for ease of opening for the user

Window sash out of alignment causing weak contact points at mid transom, top sash and bottom sash, allowing major draughts to enter the property. Has been retrofitted with inadequate face fixed brushes.

Defective easy clean battens and ironmongery requires replacement.