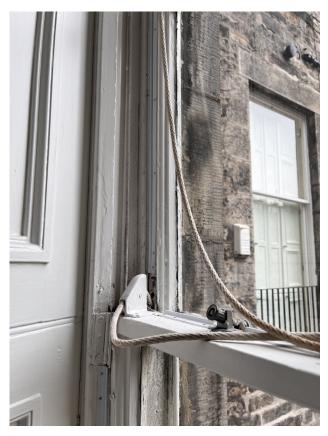

## Window 03. Bedroom 01

Defective rope cords do not allow for ease of opening for the user

Window sash out of alignment causing weak contact points at mid transom, top sash and bottom sash, allowing major draughts to enter the property. Has been retrofitted with inadequate face fixed brushes.