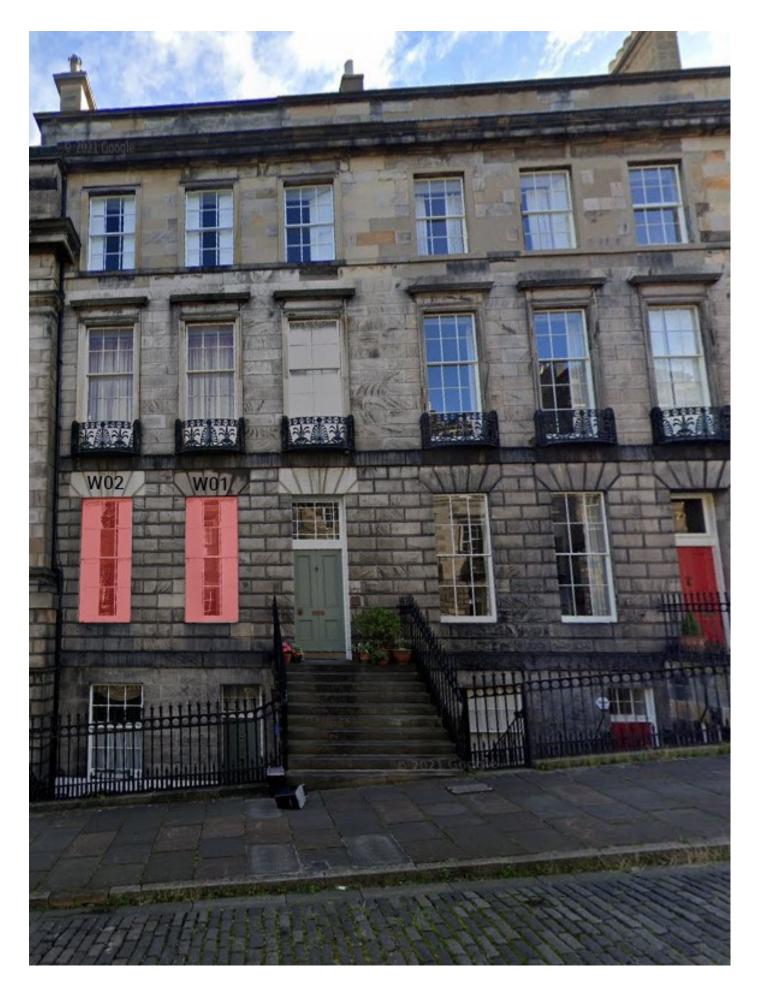

## 9 Forres Street, Edinburgh

Window 01. Living Room Window 02. Living Room

Ironmongery is non existent in areas and requires to be instated. Gaps to window frame and sash is allowing draughts to enter property.