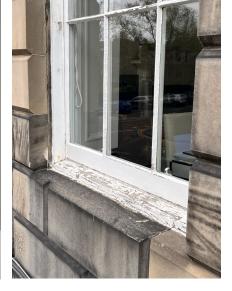

## 9 Forres Street, Edinburgh

Window 01. Living Room Window 02. Living Room

Ironmongery is non existent in areas and requires to be instated. Gaps to window frame and sash is allowing draughts to enter property.

Defective cill require to be replaced/ repaired.

Defective sections of timbers require to be replaced.