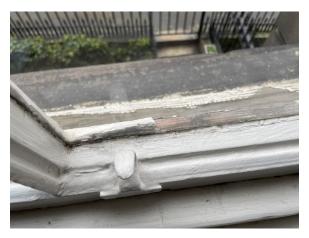

## 9 Forres Street, Edinburgh

Window 01. Living Room Window 02. Living Room











Ironmongery is non existent in areas and requires to be instated. Gaps to window frame and sash is allowing draughts to enter property.

Defective cill require to be replaced/ repaired.





Defective sections of timbers require to be replaced.



## Window 03. Bedroom 01



Defective rope cords do not allow for ease of opening for the user



Window sash out of alignment causing weak contact points at mid transom, top sash and bottom sash, allowing major draughts to enter the property. Has been retrofitted with inadequate face fixed brushes.



Defective easy clean battens and ironmongery requires replacement.