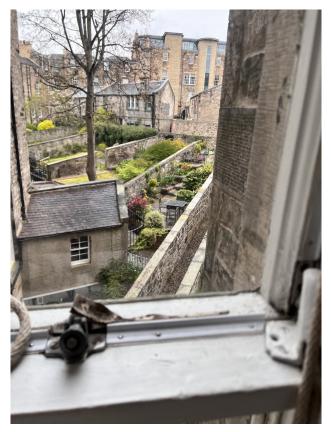

## Window 03. Bedroom 01

Defective rope cords do not allow for ease of opening for the user

Window sash out of alignment causing weak contact points at mid transom, top sash and bottom sash, allowing major draughts to enter the property. Has been retrofitted with inadequate face fixed brushes.

Defective easy clean battens and ironmongery requires replacement.