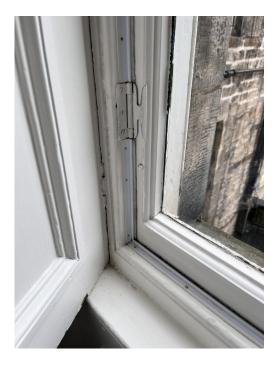

## Window 03. Bedroom 01

Defective rope cords do not allow for ease of opening for the user

Window sash out of alignment causing weak contact points at mid transom, top sash and bottom sash, allowing major draughts to enter the property. Has been retrofitted with inadequate face fixed brushes.

Defective easy clean battens and ironmongery requires replacement.