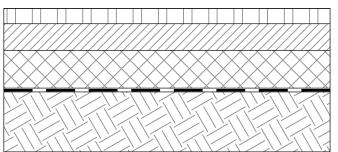

## **EXISTING ENTRANCE LAYOUT 1:100**

Surface tarmac Course (20-40mm)

Binder Course (40-100mm)

Base Course (70-100mm)

Sub-base (>100)

Geotextile membrane

PROPOSED DRIVEWAY

# **SECTION DETAIL 1:10**

NOTES

1. This drawing is copyright of: PLANNING-BY-DESIGN. Reproduction is only to take place with our written authority.
2. These Plans are subject to 'Planning and Building Regulation Approval' or any other statute in law before building commences.
3. Any structural work where mentioned on the drawing is subject to a qualified structural and civil engineer calculations before building work commences.
4. All drawings marked preliminary or planning are not to be built or manufactured from.
5. If any discrepancies are found in the drawings these are to be brought to the attention of PLANNING-BY-DESIGN for rectification.
6. Boundary line indicative only. Exact location must be determined on site before building work commences.