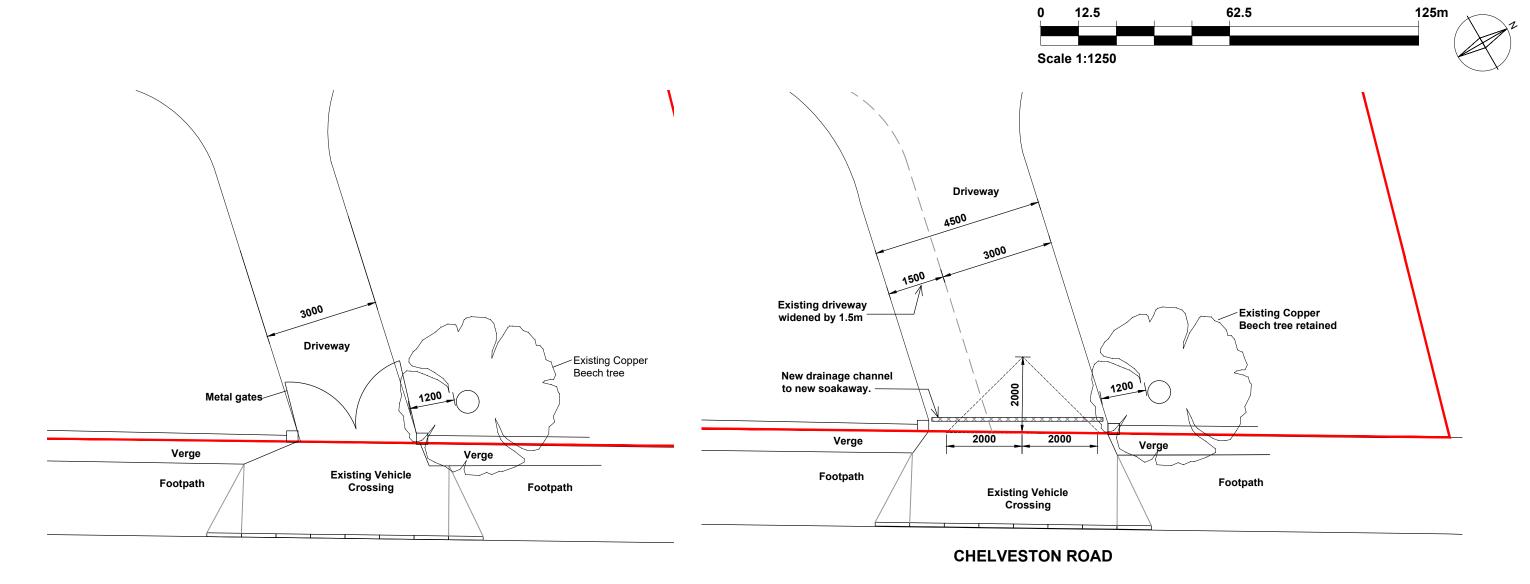

## **CHELVESTON ROAD**

## PROPOSED ENTRANCE LAYOUT 1:100

| Planning       |                       |  |  |  |
|----------------|-----------------------|--|--|--|
| Drawing Title: | Existing and proposed |  |  |  |
|                | entrance layout plan  |  |  |  |

|  |     |      |             |        |                           | ontrarios layout plan |             |         |  |
|--|-----|------|-------------|--------|---------------------------|-----------------------|-------------|---------|--|
|  | Rev | Date | Description | Drn By | Project & Drawing Number: |                       |             |         |  |
|  | -   | -    | -           | -      | 23.FE.P08                 |                       |             |         |  |
|  | -   | -    | -           | -      | Rev:                      | Scale:                | Sheet size: | Date:   |  |
|  | -   |      | -           | -      | A                         | Varies                | A3          | Sept 23 |  |