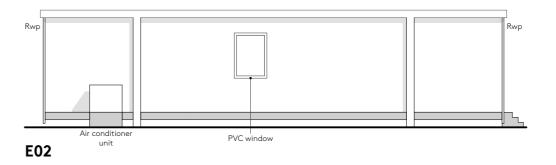

| PROJE              |            | . PDI          | CLIENT                    |            |
|--------------------|------------|----------------|---------------------------|------------|
| 11/3 -             | Dagger Lan | ie - DPL       | Kedrion Biopharmo         | 1          |
| DRAW               | ING NO.    | DRAWING        |                           | REVISION   |
| 1173-(17)100C Elev |            | Elevations - A | ations - Automation Cabin |            |
| Drawn              | Checked    | Scale          | Current Stage             | Date       |
| AV                 | AR         | 1:100@A3       | Planning                  | 22/01/2024 |