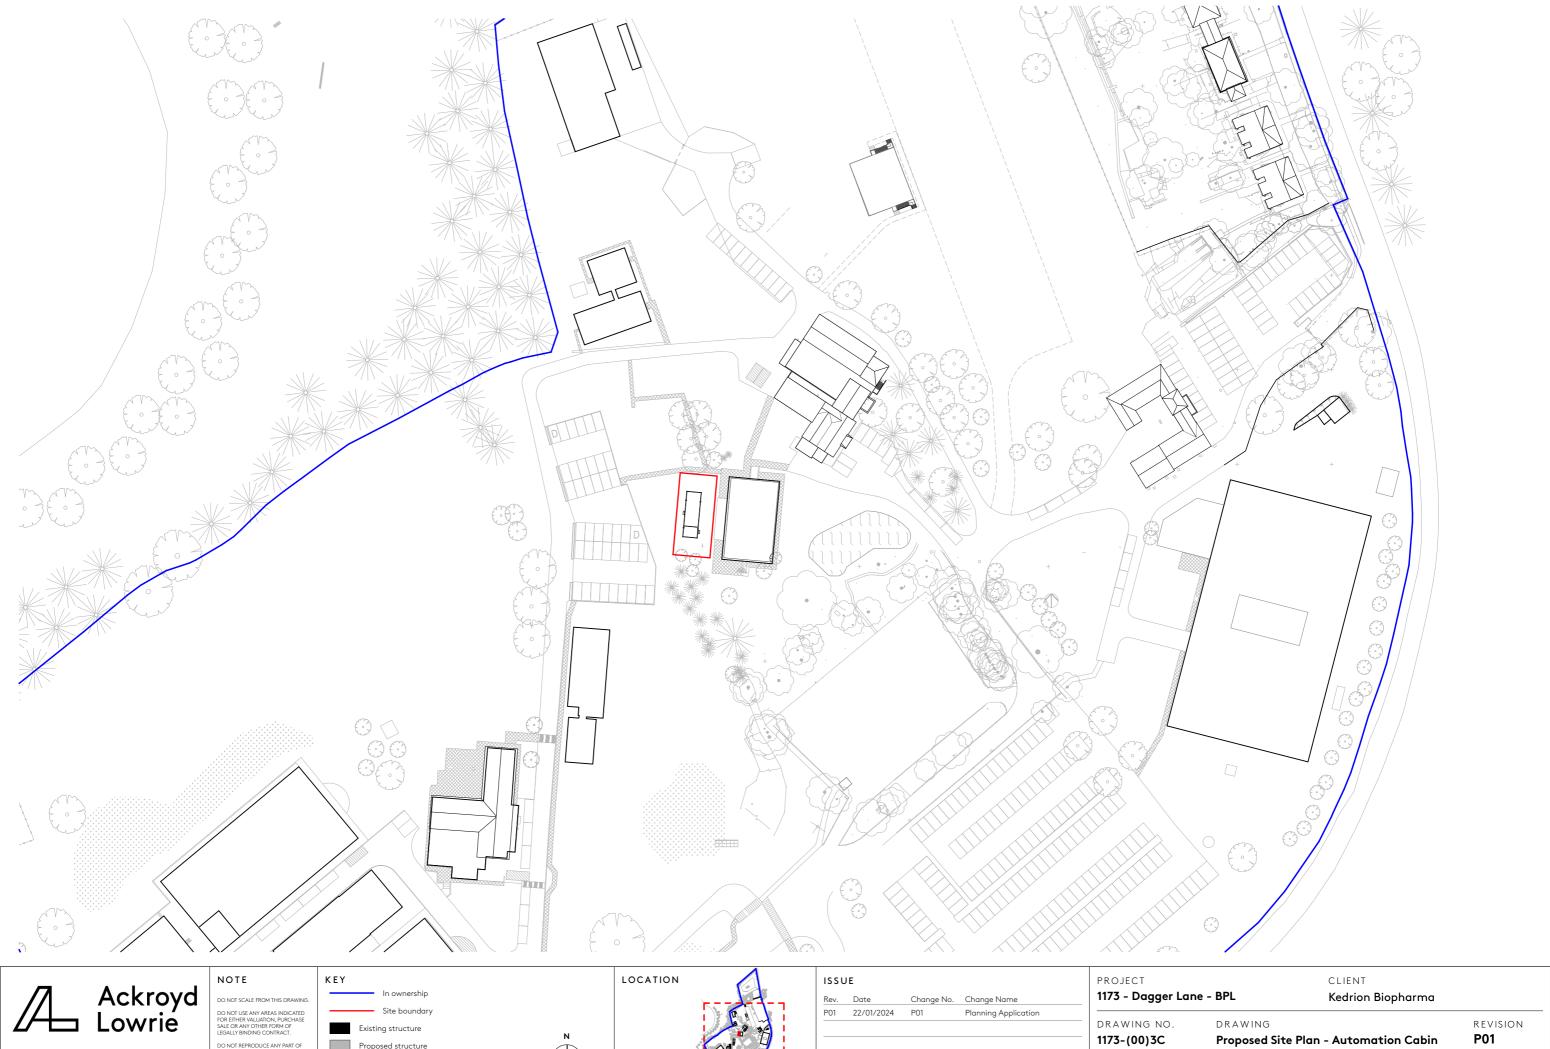

| PROJECT  1173 - Dagger Lane - BPL |               | CLIENT  Kedrion Biopharma |                                  |                        |
|-----------------------------------|---------------|---------------------------|----------------------------------|------------------------|
|                                   | (1NG NO.      | DRAWING Proposed Site     | Plan - Automation Cabin          | REVISION <b>P01</b>    |
| Drawn<br><b>AV</b>                | Checked<br>AR | Scale<br>1:1000@A3        | Current Stage<br><b>Planning</b> | Date <b>22/01/2024</b> |