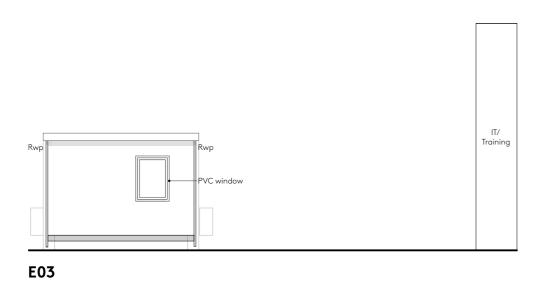

| PROJE              |            | . PDI          | CLIENT                    |            |
|--------------------|------------|----------------|---------------------------|------------|
| 11/3 -             | Dagger Lan | ie - DPL       | Kedrion Biopharmo         | 1          |
| DRAW               | ING NO.    | DRAWING        |                           | REVISION   |
| 1173-(17)100C Elev |            | Elevations - A | ations - Automation Cabin |            |
| Drawn              | Checked    | Scale          | Current Stage             | Date       |
| AV                 | AR         | 1:100@A3       | Planning                  | 22/01/2024 |