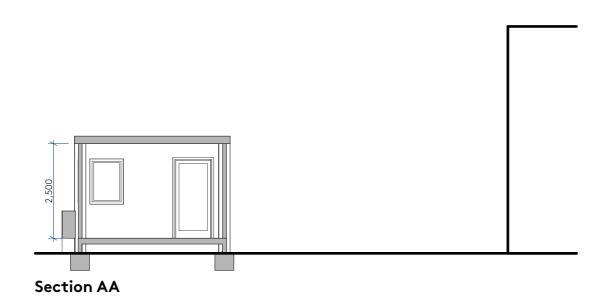

| PROJECT  1173 - Dagger Lane - BPL |                      |                                 | CLIENT<br><b>Kedrion Biopharm</b> | a                      |
|-----------------------------------|----------------------|---------------------------------|-----------------------------------|------------------------|
|                                   | ING NO.<br>18)100C   | DRAWING<br><b>Section - Aut</b> | omation Cabin                     | revision<br><b>P01</b> |
| Drawn<br><b>AV</b>                | Checked<br><b>AR</b> | Scale<br>1:100@A3               | Current Stage Planning            | Date <b>22/01/2024</b> |