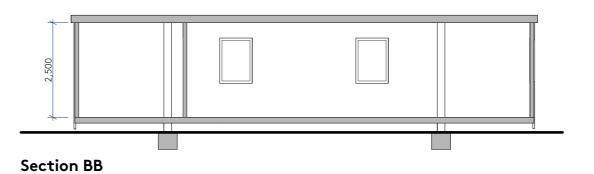

| PROJECT  1173 - Dagger Lane - BPL |                      |                                 | CLIENT<br><b>Kedrion Biopharm</b> | a                      |
|-----------------------------------|----------------------|---------------------------------|-----------------------------------|------------------------|
|                                   | ING NO.<br>18)100C   | DRAWING<br><b>Section - Aut</b> | omation Cabin                     | revision<br><b>P01</b> |
| Drawn<br><b>AV</b>                | Checked<br><b>AR</b> | Scale<br>1:100@A3               | Current Stage Planning            | Date <b>22/01/2024</b> |