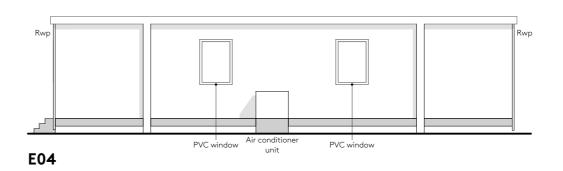

| PROJE              |            | . PDI          | CLIENT                    |            |
|--------------------|------------|----------------|---------------------------|------------|
| 11/3 -             | Dagger Lan | ie - DPL       | Kedrion Biopharmo         | 1          |
| DRAW               | ING NO.    | DRAWING        |                           | REVISION   |
| 1173-(17)100C Elev |            | Elevations - A | ations - Automation Cabin |            |
| Drawn              | Checked    | Scale          | Current Stage             | Date       |
| AV                 | AR         | 1:100@A3       | Planning                  | 22/01/2024 |