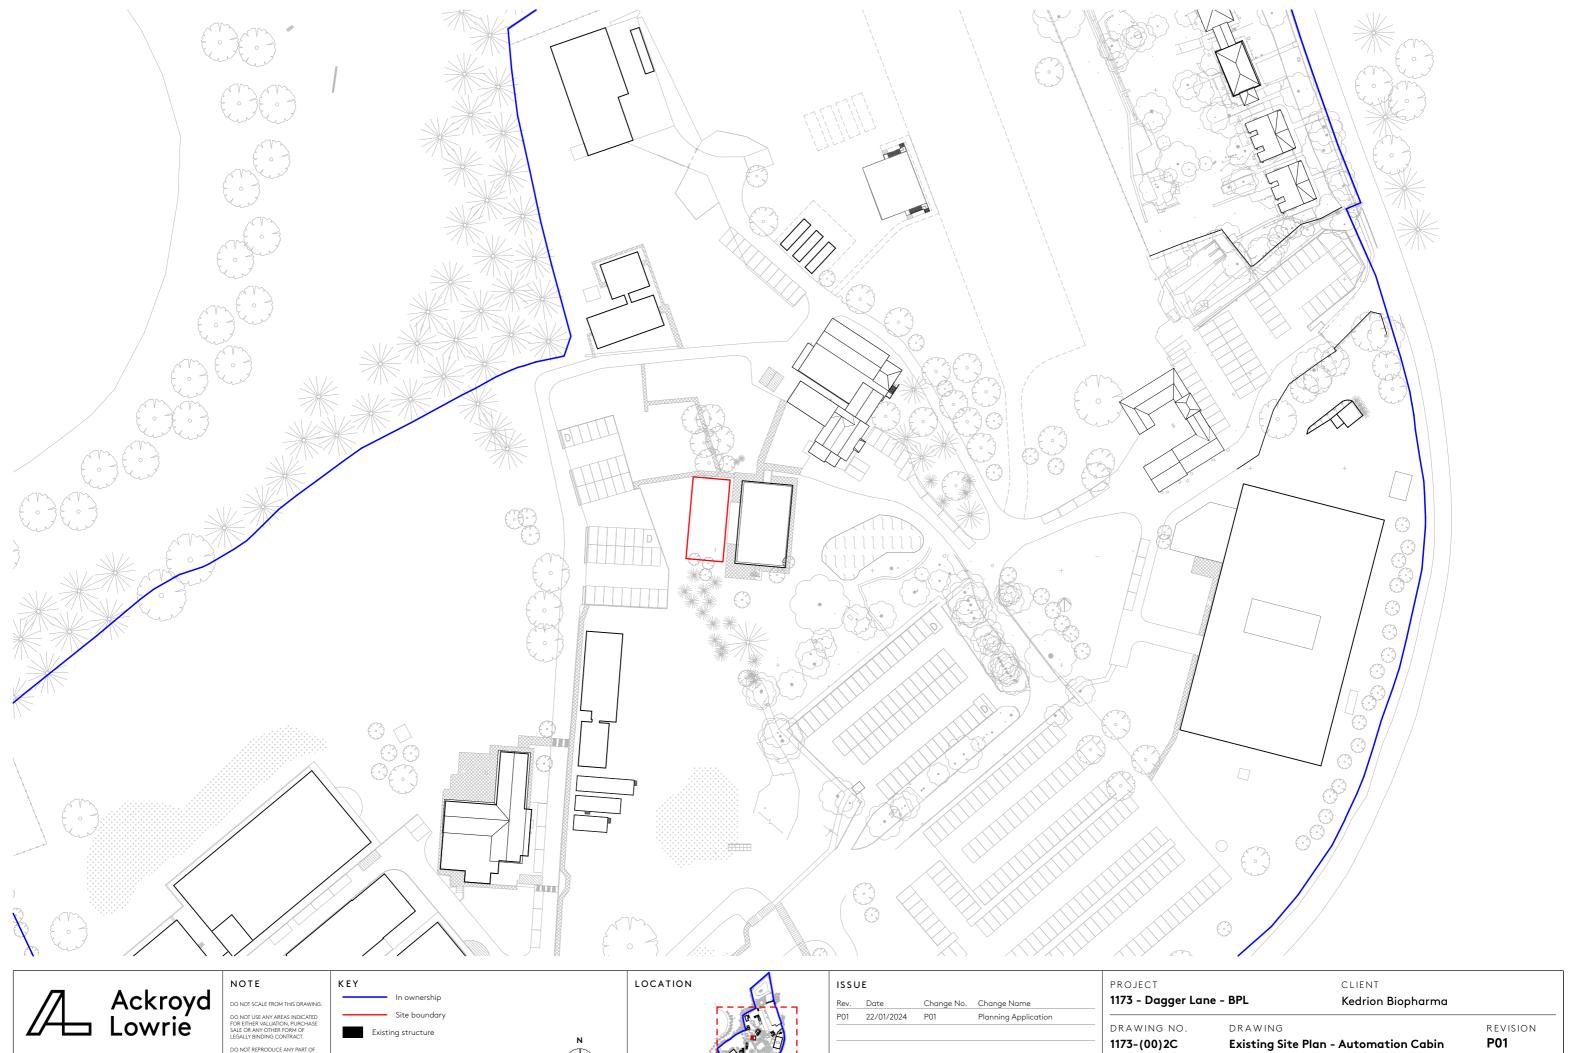

|                            | PROJECT CLIENT  1173 - Dagger Lane - BPL Kedrion Biopharma |                                |                                          |                        |  |
|----------------------------|------------------------------------------------------------|--------------------------------|------------------------------------------|------------------------|--|
| DRAWING NO.<br>1173-(00)2C |                                                            | DRAWING <b>Existing Site P</b> | NING<br>ing Site Plan - Automation Cabin |                        |  |
| Drawn<br><b>AV</b>         | Checked<br><b>AR</b>                                       | Scale<br>1:1000@A3             | Current Stage Planning                   | Date <b>22/01/2024</b> |  |