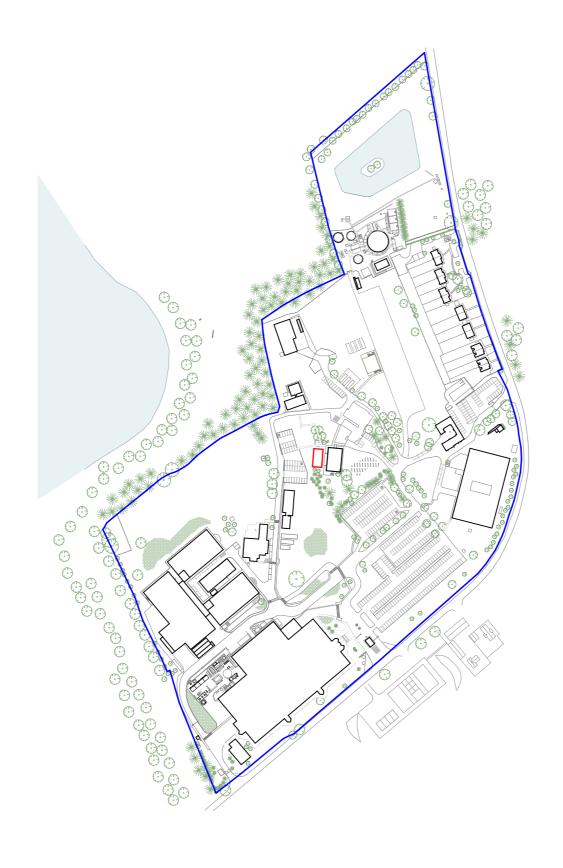

| PROJECT  1173 - Dagger Lane |                         | e - BPL                  | CLIENT <b>Kedrion Biopharma</b> |                        |
|-----------------------------|-------------------------|--------------------------|---------------------------------|------------------------|
| DRAW<br><b>1173-</b> (      | ING NO.<br><b>00)1C</b> | DRAWING  Site Location P | lan - Automation Cabin          | REVISION P01           |
| Drawn<br><b>AV</b>          | Checked<br><b>AR</b>    | Scale<br>1:1250@A0       | Current Stage<br>Planning       | Date <b>22/01/2024</b> |