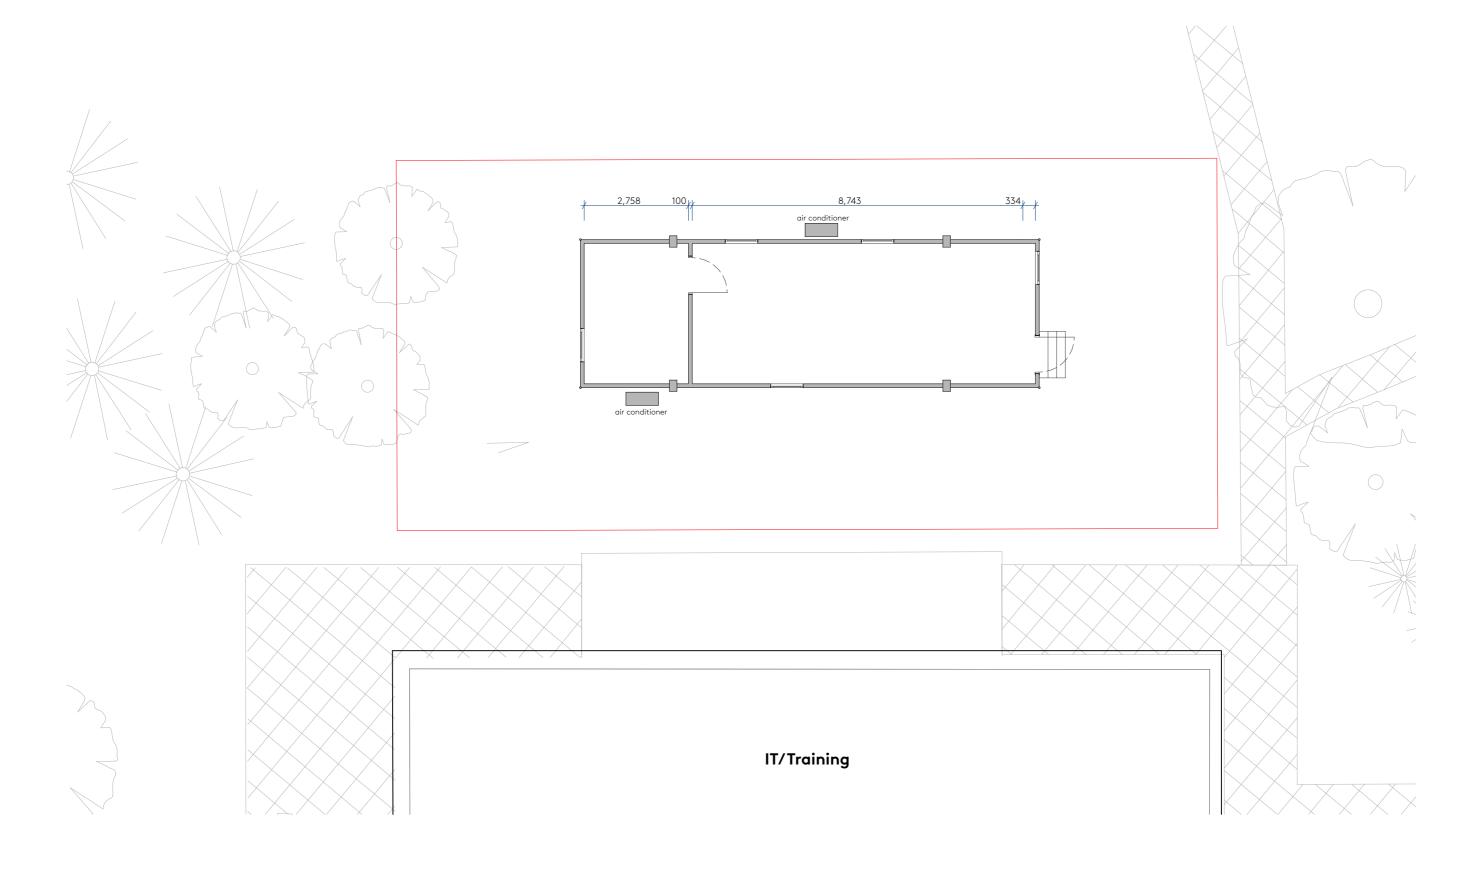

| PROJE<br><b>1173 -</b>       | CT<br><b>Dagger Lan</b> | e - BPL                | CLIENT  Kedrion Biopharma   |                        |
|------------------------------|-------------------------|------------------------|-----------------------------|------------------------|
| DRAWING NO.<br>1173-(10)100C |                         | DRAWING  Existing Grou | nd Floor - Automation cabin | REVISION P01           |
| Drawn<br><b>AV</b>           | Checked<br>AR           | Scale<br>1:100@A3      | Current Stage Planning      | Date <b>22/01/2024</b> |