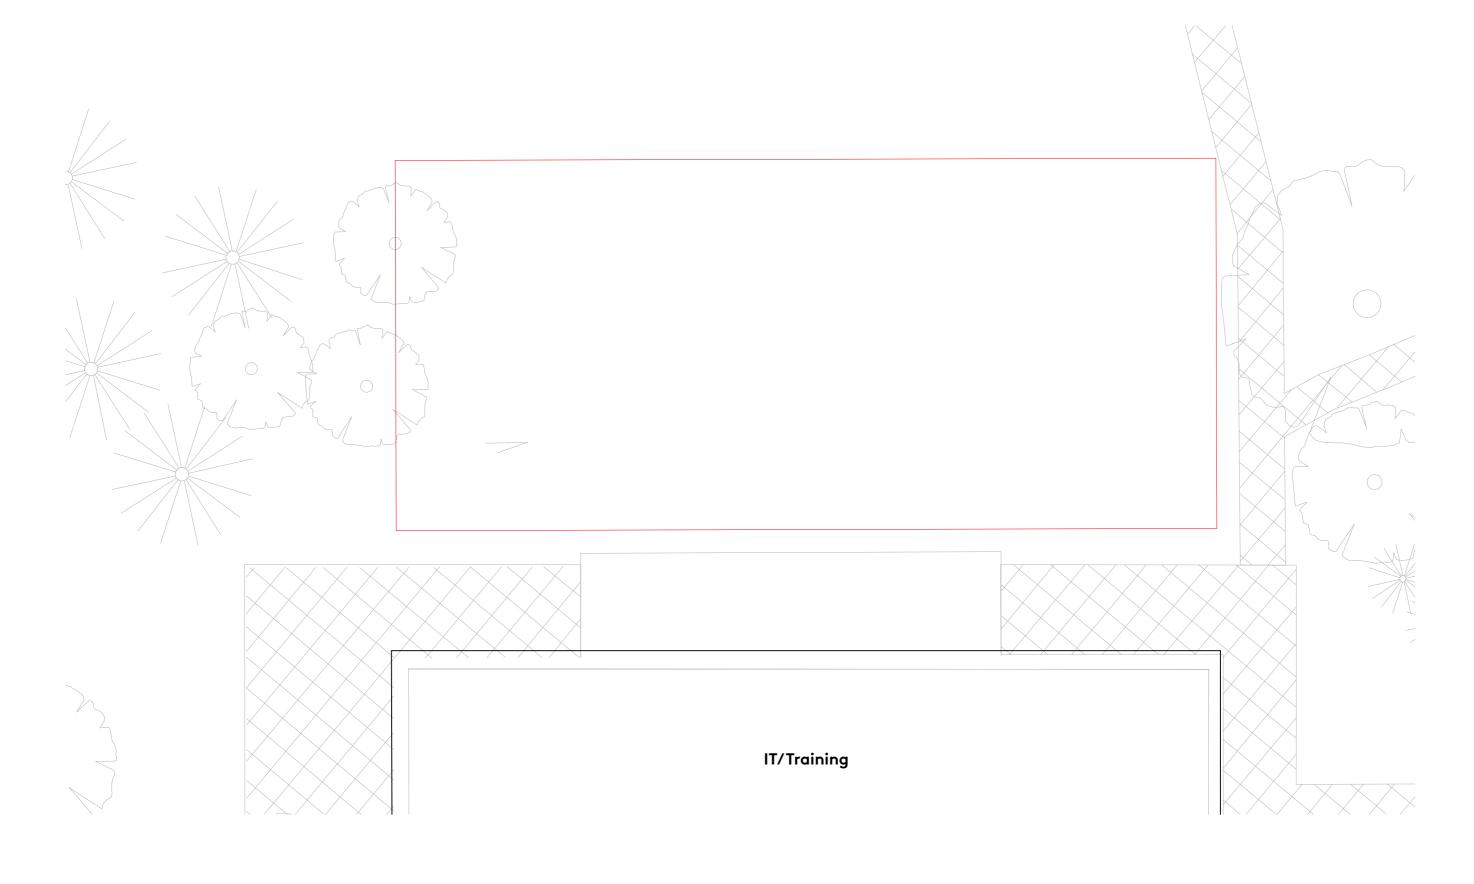

| PROJE<br><b>1173 -</b>       | CT<br><b>Dagger Lan</b> | e - BPL                | CLIENT  Kedrion Biopharma   |                        |
|------------------------------|-------------------------|------------------------|-----------------------------|------------------------|
| DRAWING NO.<br>1173-(10)100C |                         | DRAWING  Existing Grou | nd Floor - Automation cabin | REVISION P01           |
| Drawn<br><b>AV</b>           | Checked<br>AR           | Scale<br>1:100@A3      | Current Stage Planning      | Date <b>22/01/2024</b> |