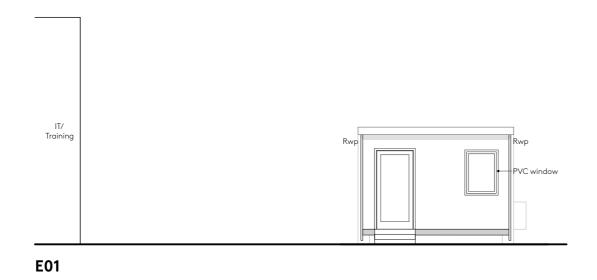

| PROJE              |            | . PDI          | CLIENT                    |            |
|--------------------|------------|----------------|---------------------------|------------|
| 11/3 -             | Dagger Lan | ie - DPL       | Kedrion Biopharmo         | 1          |
| DRAW               | ING NO.    | DRAWING        |                           | REVISION   |
| 1173-(17)100C Elev |            | Elevations - A | ations - Automation Cabin |            |
| Drawn              | Checked    | Scale          | Current Stage             | Date       |
| AV                 | AR         | 1:100@A3       | Planning                  | 22/01/2024 |