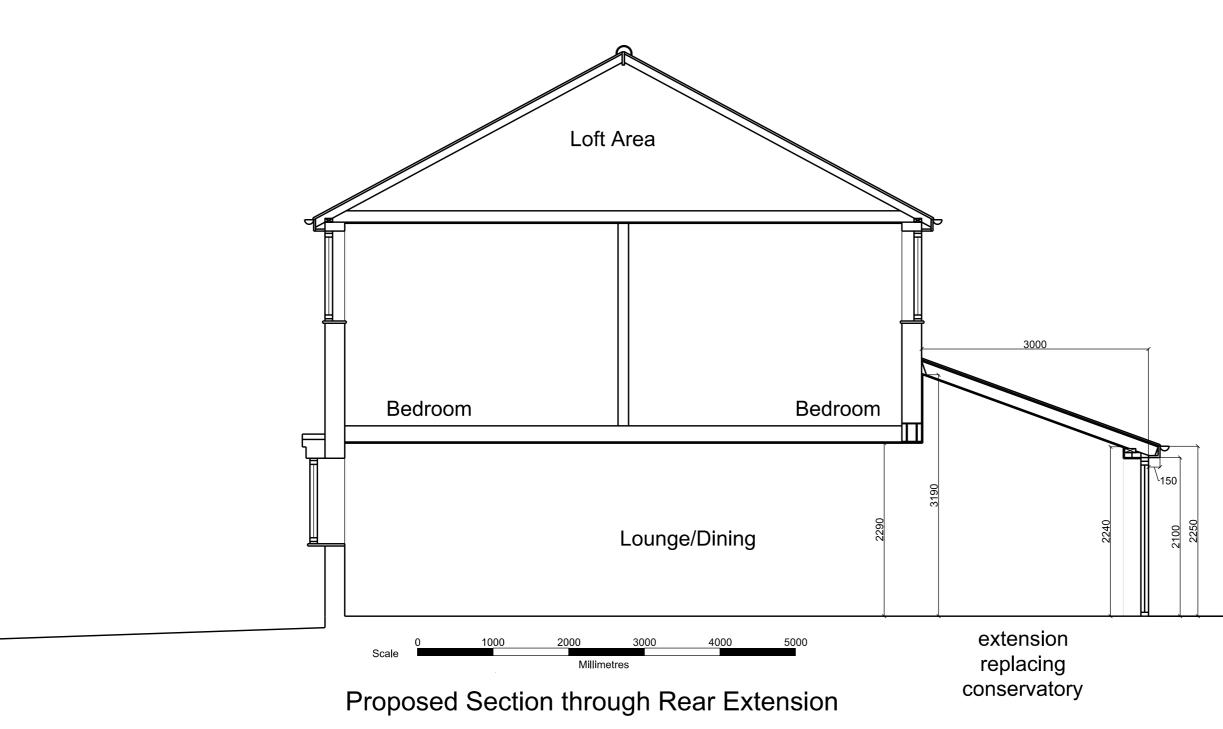

## Decking

| -                                                                                | For Lawful Development |                   |     | Feb 2024 |
|----------------------------------------------------------------------------------|------------------------|-------------------|-----|----------|
| REV:                                                                             | DESCRIPTION:           |                   | BY: | DATE:    |
| PROJECT:                                                                         |                        |                   |     |          |
| ROY GLADWELL DESIGN                                                              |                        |                   |     |          |
| ADDRESS: Lawful Development<br>Certificate. 23 Greenside<br>Borehamwood, WD6 4JA |                        |                   |     |          |
| DRAWING TITLE:                                                                   |                        |                   |     |          |
| Existing Section through<br>Conservatory                                         |                        |                   |     |          |
| DRAWN                                                                            | RG                     | DATE:<br>FEB 2024 |     |          |
| CHECKE                                                                           | ED:                    | DATE:             |     |          |
| SCALE:                                                                           | 1:50                   | PAPER. A3         |     |          |
| DRAWIN                                                                           |                        | 1                 | RE  | V:       |
| A-23GWD6LDC-05 -                                                                 |                        |                   |     |          |