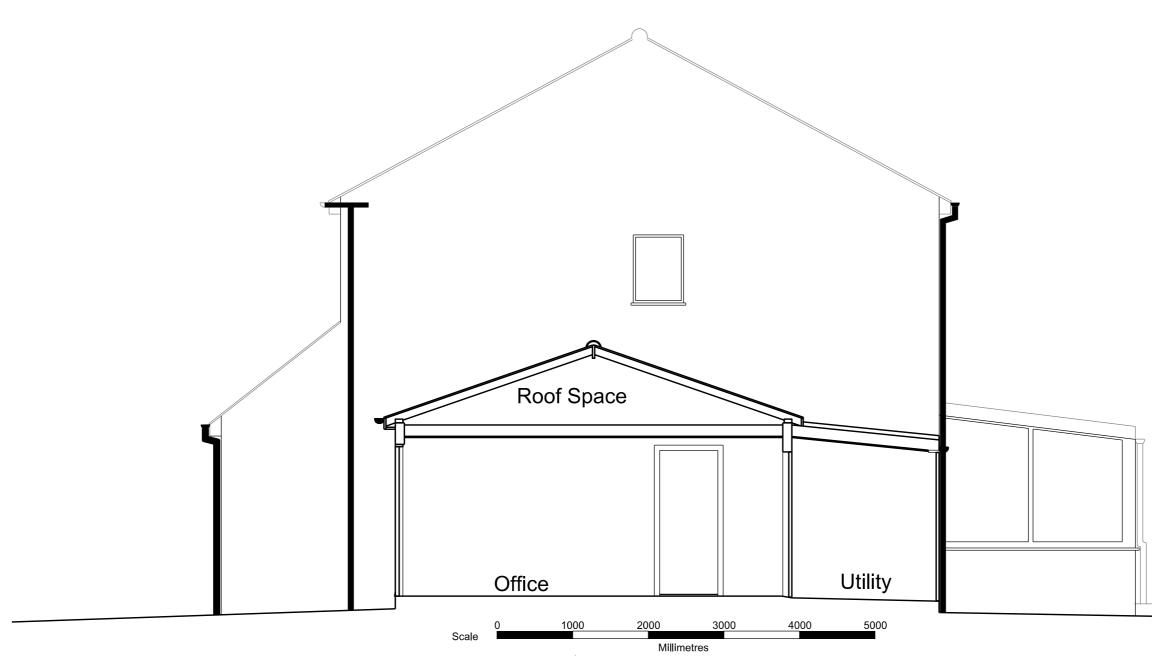

Existing Side Sectional Elevation through Office and Utility Room

## Decking

| -                                                                                | For Lawful Development |                |     | Feb 2024 |
|----------------------------------------------------------------------------------|------------------------|----------------|-----|----------|
| REV:                                                                             | DESCRIPTION:           |                | BY: | DATE:    |
| PROJECT:                                                                         |                        |                |     |          |
| ROY GLADWELL DESIGN                                                              |                        |                |     |          |