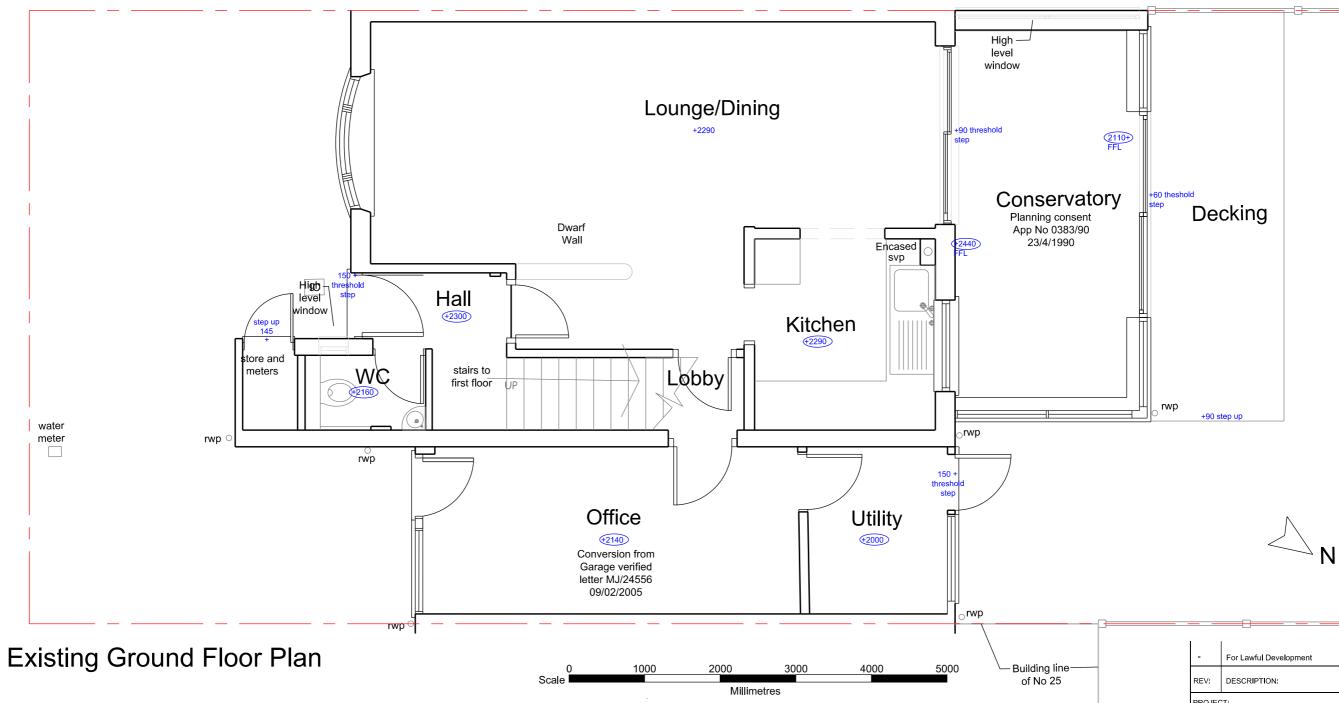

ΜН

|  |                                                                                                                                                                                                          |                        |                    | _   |          |
|--|----------------------------------------------------------------------------------------------------------------------------------------------------------------------------------------------------------|------------------------|--------------------|-----|----------|
|  | 1                                                                                                                                                                                                        |                        |                    | I   | 1        |
|  | -                                                                                                                                                                                                        | For Lawful Development |                    |     | Feb 2024 |
|  | REV:                                                                                                                                                                                                     | DESCRIPTION:           |                    | BY: | DATE:    |
|  | PROJECT:<br>ROY GLADWELL DESIGN<br>http://www.roygladweldestgn.co.uk<br>ADDRESS: Lawful Development<br>Certificate. 23 Greenside<br>Borehamwood, WD6 4JA<br>DRAWING TITLE:<br>Existing Ground Floor Plan |                        |                    |     |          |
|  |                                                                                                                                                                                                          |                        |                    |     |          |
|  |                                                                                                                                                                                                          |                        |                    |     |          |
|  |                                                                                                                                                                                                          |                        |                    |     |          |
|  |                                                                                                                                                                                                          |                        |                    |     |          |
|  | DRAWN                                                                                                                                                                                                    | RG                     | FEB 2024           |     |          |
|  | CHECK                                                                                                                                                                                                    | ED:                    | date:<br>Paper. A3 |     |          |
|  | SCALE:                                                                                                                                                                                                   | 1:50                   |                    |     |          |
|  | DRAWIN                                                                                                                                                                                                   | IG No:                 | 1                  | R   | EV:      |
|  | A-23GWD6LDC-01                                                                                                                                                                                           |                        |                    |     | -        |