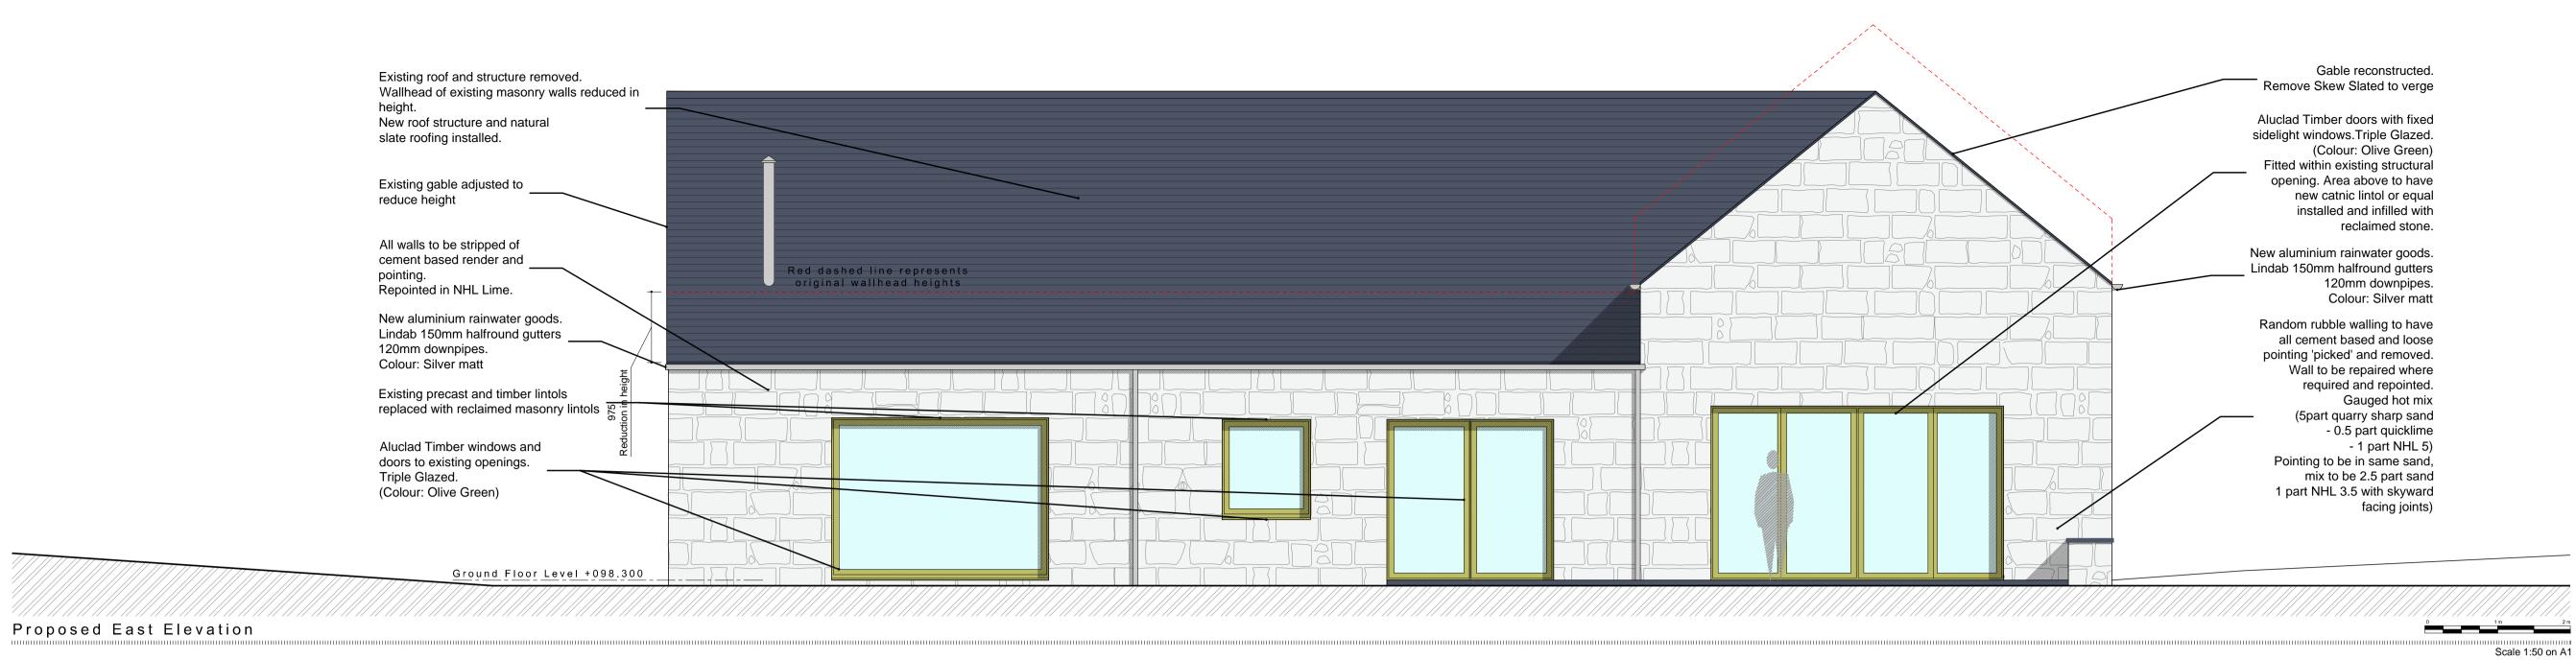

Proposed West Elevation

Velux Conservation Style Rooflight 780x1398m Note: Provides lighting family bathroom

Existing opening reinstated and fitted with Aluclad Timber window. Triple Glazed. (Colour: Olive Green)

> New opening formed to accommodate Aluciad Timber doors. Triple Glazed. (Colour: Olive Green)

> > Ground Floor Level +098.300 Scale 1:50 on A1