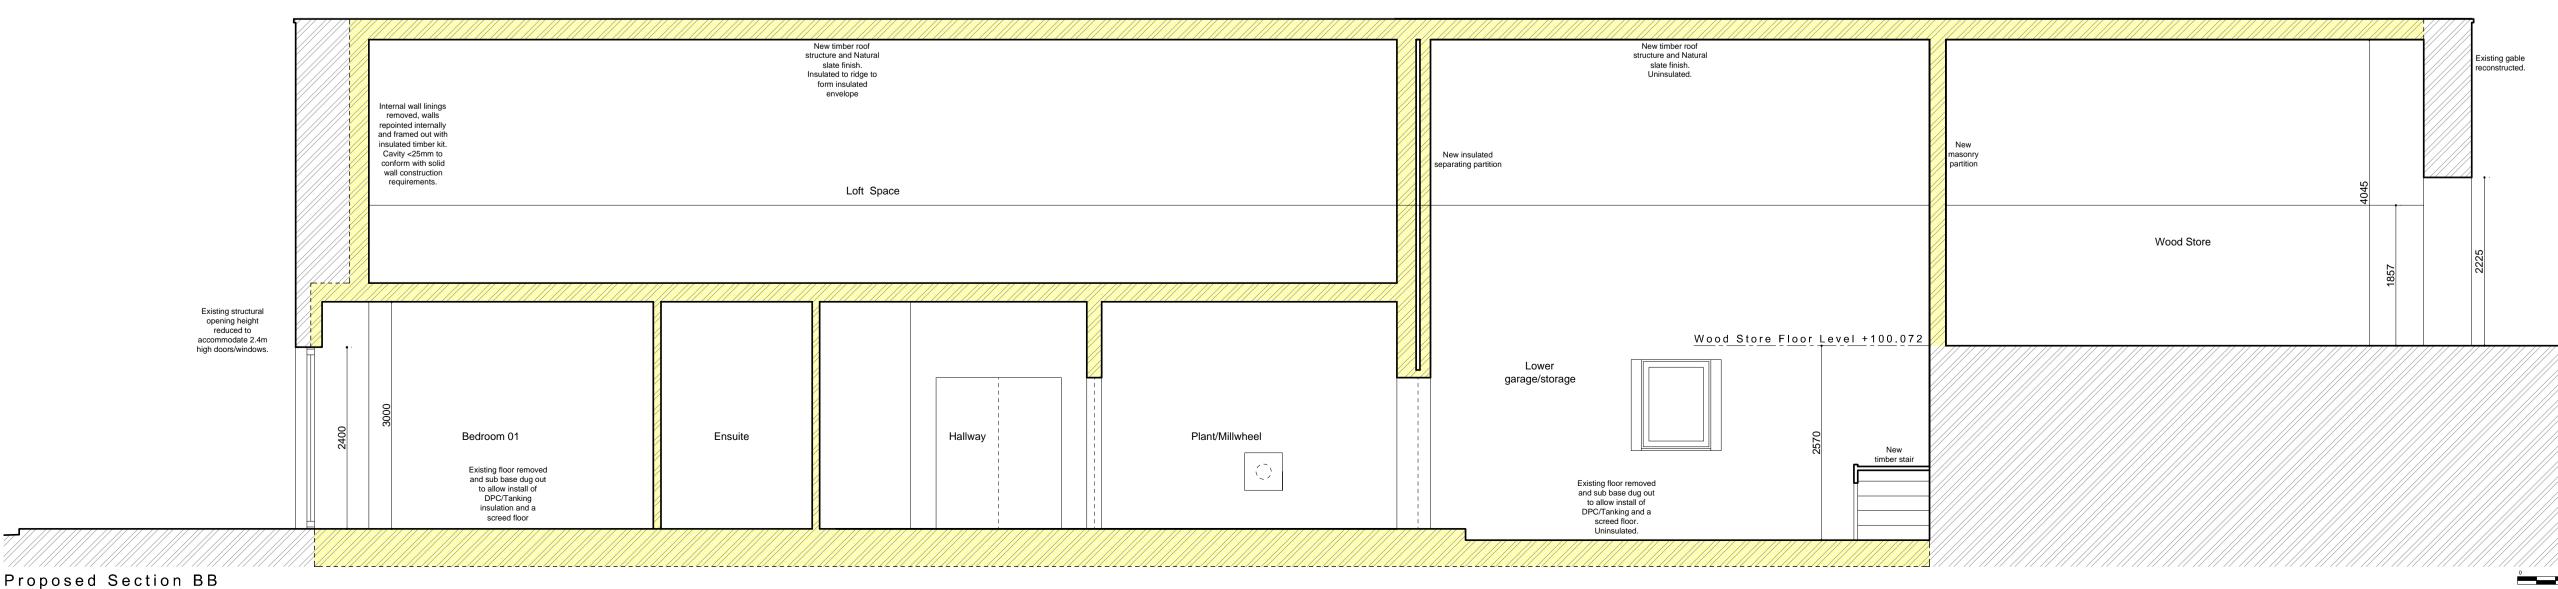

## App: Mr David Pethick **Project:** Minmore Mill, Minmore, Glenlivet, AB37 9DB Title: **PROPOSED ELEVATIONS AND SECTIONS 02** DWG no: 0216-P-005 Rev: -Date: 21.11.23 Scale: 1:50 @ A1 16 Kirk Crescent South, Aberdeen, AB15 9RR Tel: 07709 289 703 Web:www.etcharchitects.co.uk COPYRIGHT of etch architects. This drawing must not be scaled and

any discrepancies should be brought to the attention of the architect immediately.

Date

Rev **Description** 

Scale 1:50 on A1