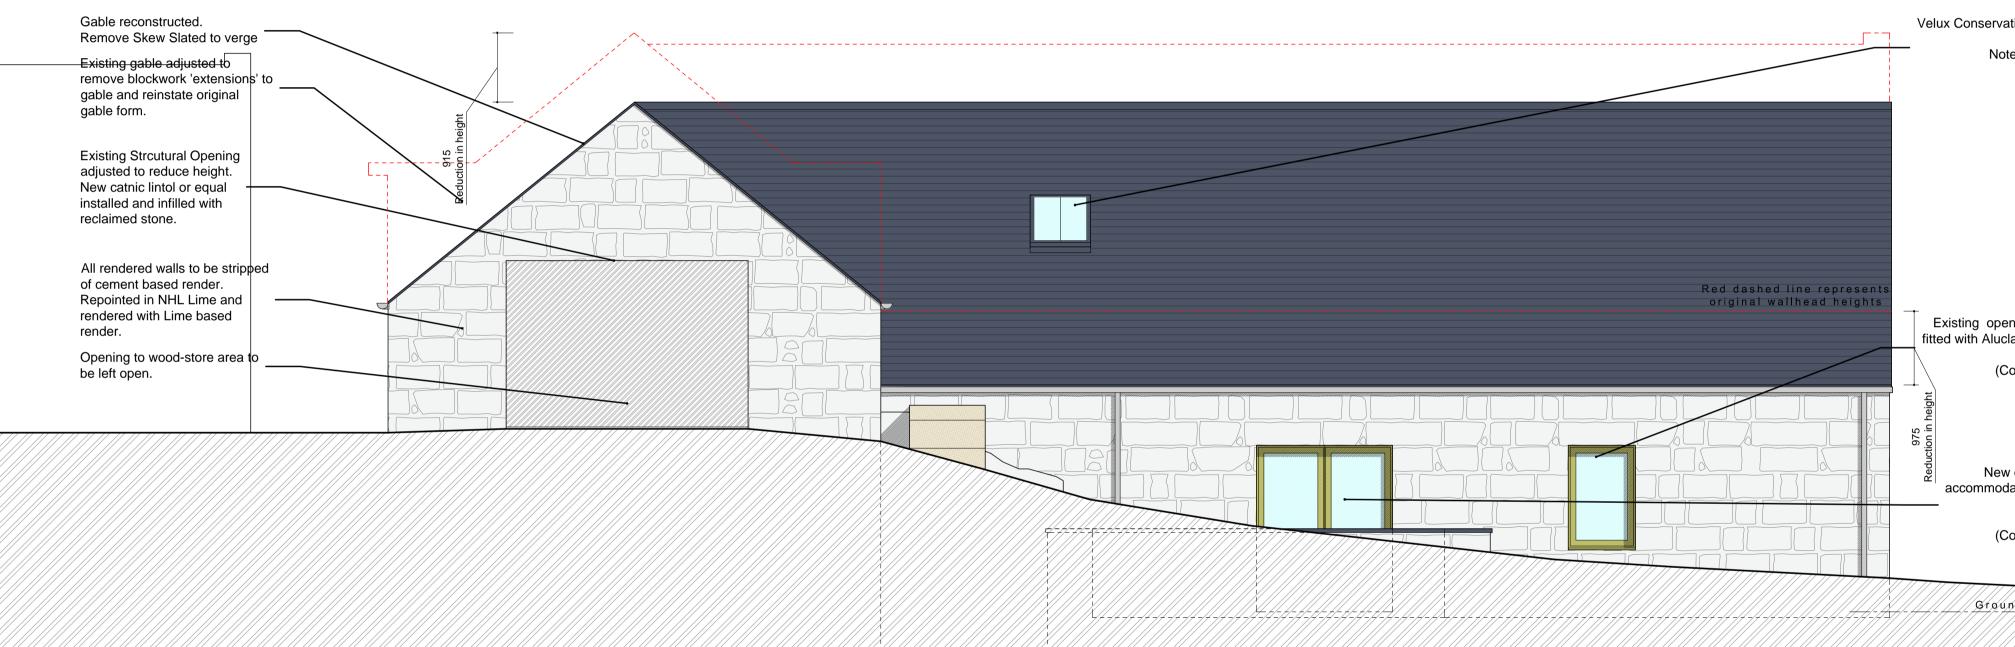

Proposed West Elevation

Velux Conservation Style Rooflight 780x1398m Note: Provides lighting family bathroom

Existing opening reinstated and fitted with Aluclad Timber window. Triple Glazed. (Colour: Olive Green)

> New opening formed to accommodate Aluciad Timber doors. Triple Glazed. (Colour: Olive Green)

> > Ground Floor Level +098.300 Scale 1:50 on A1