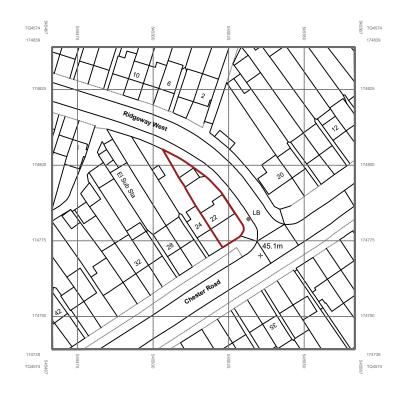

**SITE LOCATION PLAN** SCALE 1:1250 @ A3

## NORTH

LAND BOUNDARY

SCALE 1:1250 @ A3

- Scale this drawing according to the scale bar.
  All dimensions are in millimeters unless otherwise stated.
  Drawing based on survey information by others.
  Contractors are not to scale dimensions from this drawings.
  Contractors are to check all dimensions prior to commencement on site and notify the architect of any errors, omissions, or discrepancies.
  SA Maintenance retain copyright of this drawing. It may not be copied, aftered or reproduced in any way without their written authority.

## oject ADDRESS

22 Chester Road, Sidcup, Kent DA15 8SG

SITE LOCATION PLAN

AKMA

ZOHIR

| DRAWN BY               | CHECKED BY       |  | 19/01/24 |     |
|------------------------|------------------|--|----------|-----|
| SCALE (@ A3)<br>1:1250 | NUMBER<br>9-08TH |  |          |     |
| DRAWING NUMBER         |                  |  |          | REV |
| SA19-08TH-01           |                  |  |          |     |