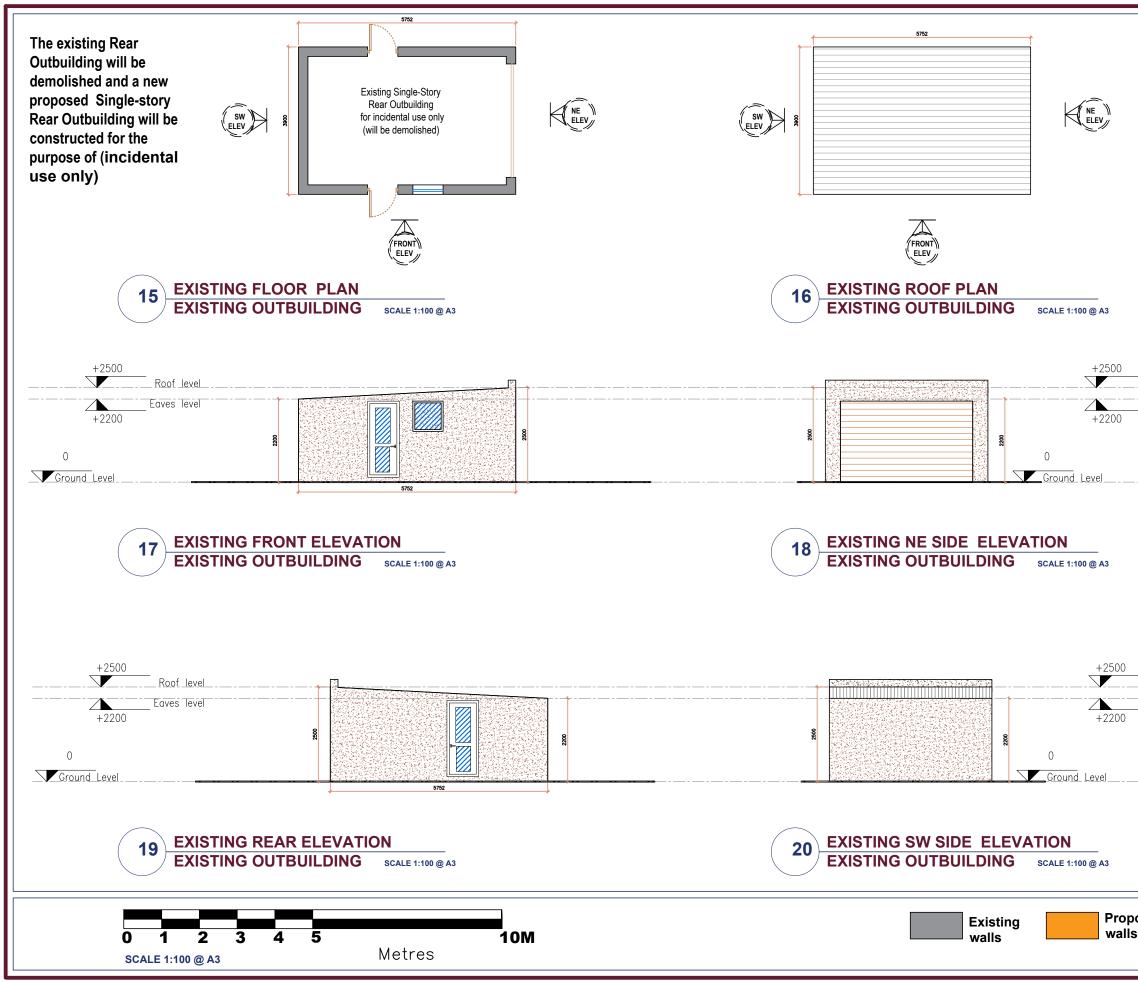

|            | General Notes:                                                                                                                                                                                                                                                                                                                                                                                                                                                                                                                                                                                    |
|------------|---------------------------------------------------------------------------------------------------------------------------------------------------------------------------------------------------------------------------------------------------------------------------------------------------------------------------------------------------------------------------------------------------------------------------------------------------------------------------------------------------------------------------------------------------------------------------------------------------|
|            | <ol> <li>Scale this drawing according to the scale bar.</li> <li>All dimensions are in millimeters unless otherwise<br/>stated.</li> <li>Drawing based on survey information by others.</li> <li>Contractors are not to scale dimensions from this<br/>drawings.</li> <li>Contractors are to check all dimensions prior to<br/>commencement on site and notify the architect of<br/>any errors, omissions, or discrepancies.</li> <li>SA Maintenance retain copyright of this drawing. It<br/>may not be copied, altered or reproduced in any<br/>way without their written authority.</li> </ol> |
|            |                                                                                                                                                                                                                                                                                                                                                                                                                                                                                                                                                                                                   |
|            | PRINT SIZE: A3                                                                                                                                                                                                                                                                                                                                                                                                                                                                                                                                                                                    |
|            | Installation &<br>Maintenance                                                                                                                                                                                                                                                                                                                                                                                                                                                                                                                                                                     |
|            | DOMESTIC & COMMERCIAL<br>© 07956021110, 07710677979<br>%planning@samaintenance.co.uk<br>• www.samaintenance.co.uk                                                                                                                                                                                                                                                                                                                                                                                                                                                                                 |
| vel<br>vel | City&<br>Guilds                                                                                                                                                                                                                                                                                                                                                                                                                                                                                                                                                                                   |
|            | Rev Description Date                                                                                                                                                                                                                                                                                                                                                                                                                                                                                                                                                                              |
|            |                                                                                                                                                                                                                                                                                                                                                                                                                                                                                                                                                                                                   |
|            |                                                                                                                                                                                                                                                                                                                                                                                                                                                                                                                                                                                                   |
|            |                                                                                                                                                                                                                                                                                                                                                                                                                                                                                                                                                                                                   |
|            |                                                                                                                                                                                                                                                                                                                                                                                                                                                                                                                                                                                                   |
|            |                                                                                                                                                                                                                                                                                                                                                                                                                                                                                                                                                                                                   |
|            |                                                                                                                                                                                                                                                                                                                                                                                                                                                                                                                                                                                                   |
|            | CODE SUITABILITY DESCRIPTION                                                                                                                                                                                                                                                                                                                                                                                                                                                                                                                                                                      |
|            | STATUS PURPOSE OF ISSUE                                                                                                                                                                                                                                                                                                                                                                                                                                                                                                                                                                           |
| rel<br>rel | PROJECT<br>FIRST FLOOR SIDE EXTENSION<br>& SINGLE STORY OUTBUILDING                                                                                                                                                                                                                                                                                                                                                                                                                                                                                                                               |
|            | Project ADDRESS<br>22 Chester Road, Sidcup,<br>Kent DA15 8SG                                                                                                                                                                                                                                                                                                                                                                                                                                                                                                                                      |
|            | TITLE<br>EXISTING PLANS AND<br>ELEVATIONS FOR<br>EXISTING REAR OUTBUILDING                                                                                                                                                                                                                                                                                                                                                                                                                                                                                                                        |
|            | CLIENT<br>A K M A ZOHIR                                                                                                                                                                                                                                                                                                                                                                                                                                                                                                                                                                           |
|            | DRAWN BY CHECKED BY DATE                                                                                                                                                                                                                                                                                                                                                                                                                                                                                                                                                                          |
|            | 19/01/24           SCALE (@ A3)         PROJECT NUMBER           1:100         SA19-08TH                                                                                                                                                                                                                                                                                                                                                                                                                                                                                                          |
|            |                                                                                                                                                                                                                                                                                                                                                                                                                                                                                                                                                                                                   |