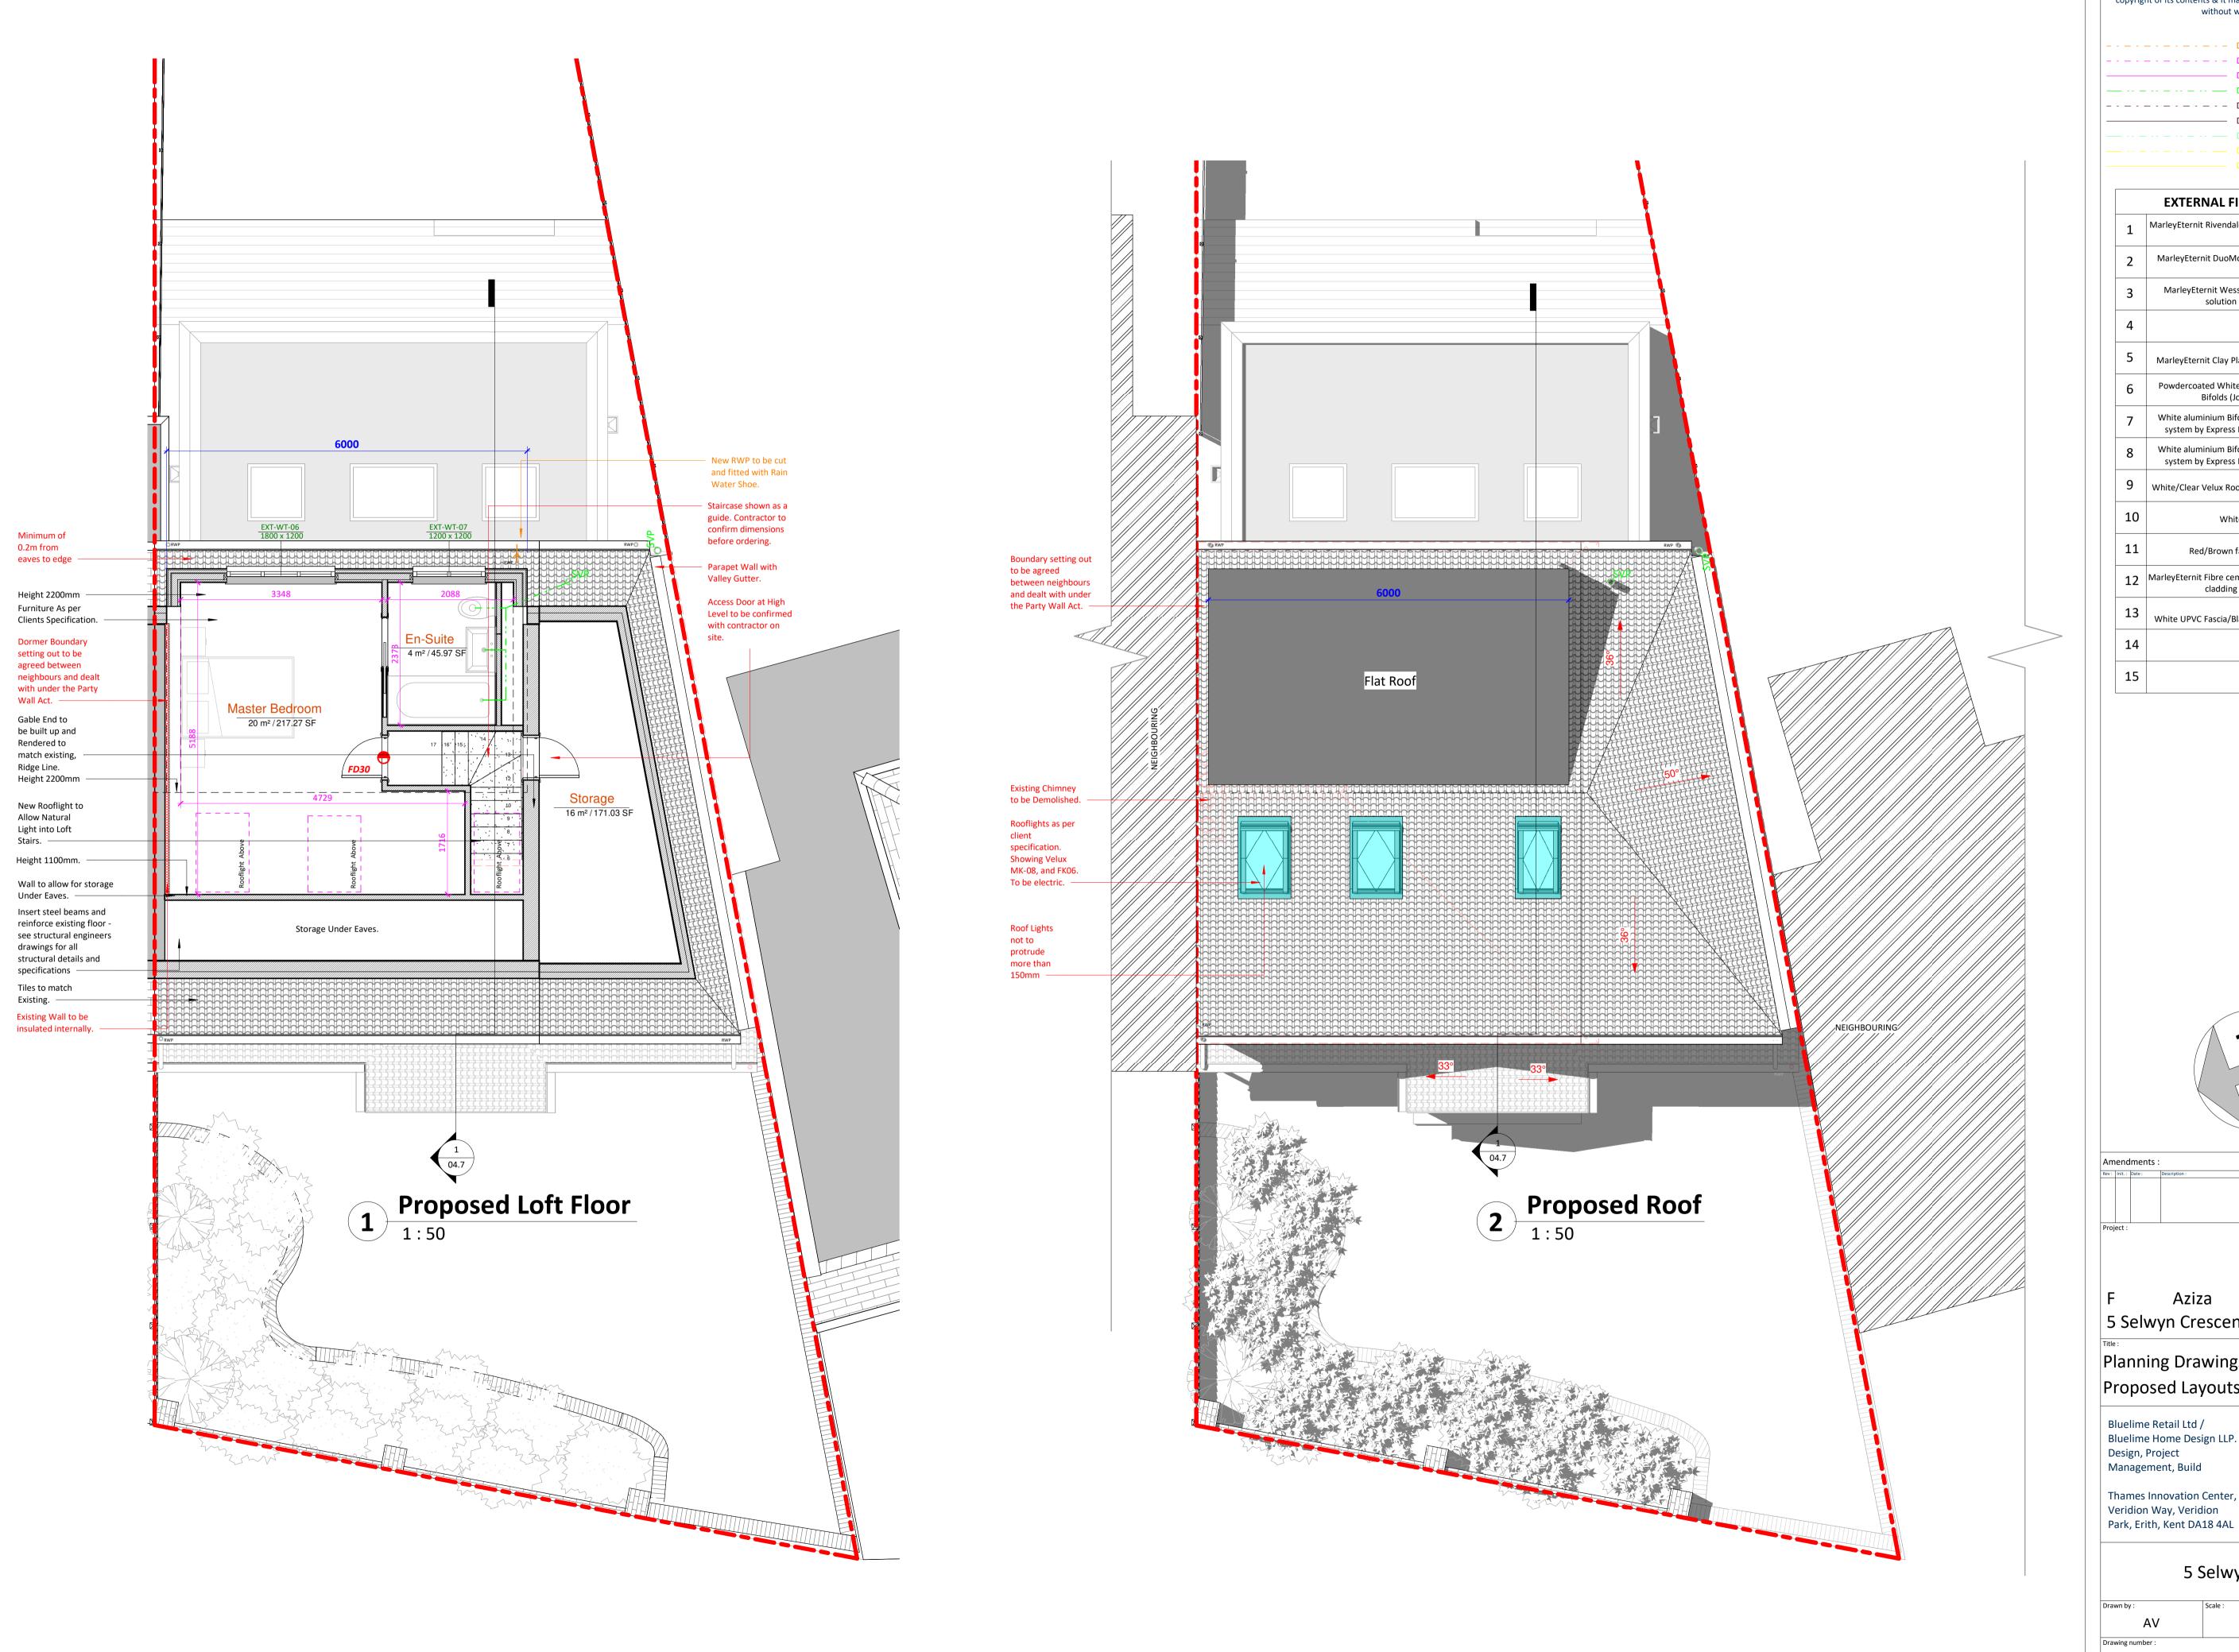

© This drawing is the property of Bluelime Retail Ltd who retain the sole copyright of its contents & it may not be reproduced in part or in whole without written permission - - - - - - - - DRAINAGE STORM NEW - - - - - - - - DRAINAGE STORM EXISTING DRAINAGE STORM EXISTING REMOVED — -- - -- - -- DRAINAGE FOUL NEW - - - - - - - - DRAINAGE FOUL EXISTING DRAINAGE FOUL EXISTING REMOVED **EXTERNAL FINISHES SCHEDULE** MarleyEternit Rivendale Fibre Cement Slate Roofing - color to match existing MarleyEternit DuoModern Concrete Tiles - color to match MarleyEternit Wessex Concrete Tiles Low pitched roof solution - color to match existing **GRP Flat Roof** MarleyEternit Clay Plain Roof Tile - color to match existing Powdercoated White Aluminium Door system by Express Bifolds (Jon Wakley 01737 760744) White aluminium Bifold/French doors slim profile Sunflex system by Express Bifolds (Jon Wakley 01737 760744) White aluminium Bifold/French doors slim profile Sunflex system by Express Bifolds (Jon Wakley 01737 760744) 9 White/Clear Velux Roof Lights (Triple Glazed recommended) White/light 'K' rendering Red/Brown facing brick to match existing 12 MarleyEternit Fibre cement Cedral Lap weatherboard external cladding - color to match existing

White UPVC Fascia/Black UPVC Guttering to match existing

Material 14

Material 15

Aziza 5 Selwyn Crescent, Welling, DA16 2AP

Planning Drawings Proposed Layouts 02

Bluelime Home Design LLP. Design, Project Management, Build Thames Innovation Center,