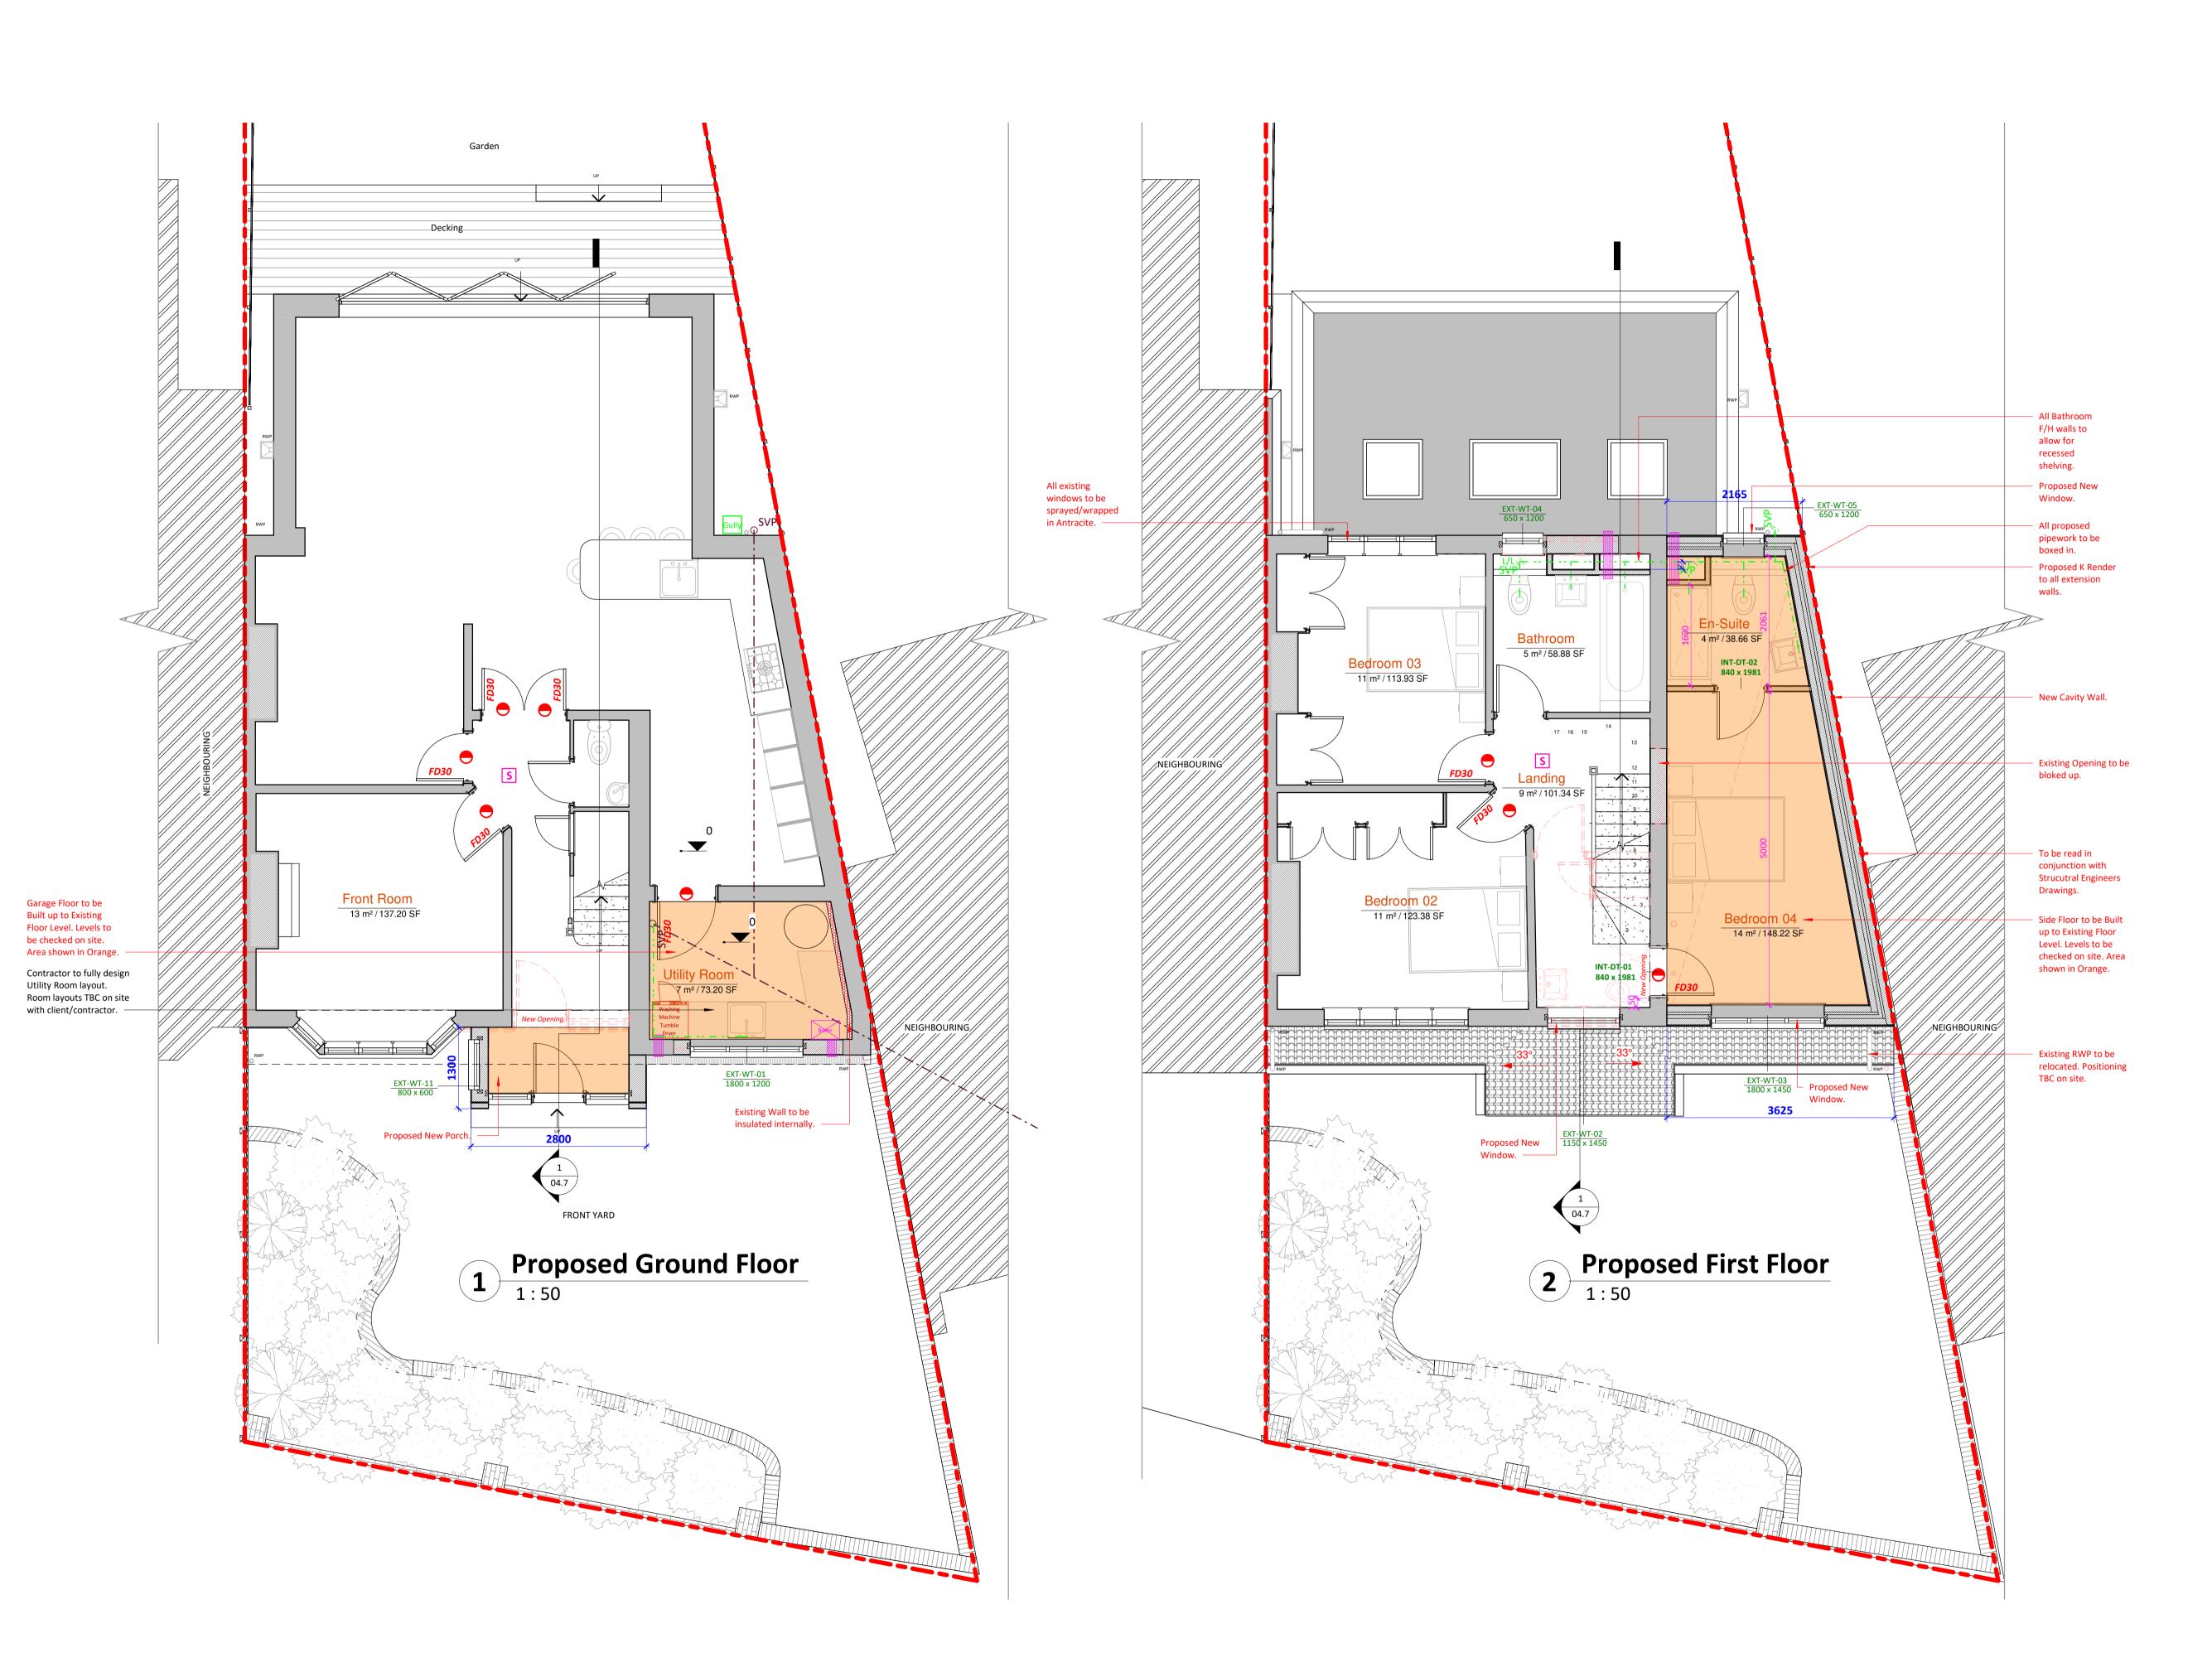

0.5 0 0.5 1 1.5 2 2.5

SCALE 1:50

© This drawing is the property of Bluelime Retail Ltd who retain the sole copyright of its contents & it may not be reproduced in part or in whole without written permission ---- DRAINAGE STORM NEW - - - - - - - - DRAINAGE STORM EXISTING DRAINAGE STORM EXISTING REMOVED — -- - -- - -- DRAINAGE FOUL NEW - - - - - - - - - DRAINAGE FOUL EXISTING DRAINAGE FOUL EXISTING REMOVED **EXTERNAL FINISHES SCHEDULE** MarleyEternit Rivendale Fibre Cement Slate Roofing - color to match existing MarleyEternit DuoModern Concrete Tiles - color to match MarleyEternit Wessex Concrete Tiles Low pitched roof solution - color to match existing **GRP Flat Roof** MarleyEternit Clay Plain Roof Tile - color to match existing Powdercoated White Aluminium Door system by Express Bifolds (Jon Wakley 01737 760744) White aluminium Bifold/French doors slim profile Sunflex system by Express Bifolds (Jon Wakley 01737 760744) White aluminium Bifold/French doors slim profile Sunflex system by Express Bifolds (Jon Wakley 01737 760744) 9 White/Clear Velux Roof Lights (Triple Glazed recommended) White/light 'K' rendering Red/Brown facing brick to match existing 12 MarleyEternit Fibre cement Cedral Lap weatherboard external cladding - color to match existing

White UPVC Fascia/Black UPVC Guttering to match existing

Material 14

Material 15

Amendments:

Aziza 5 Selwyn Crescent, Welling, DA16 2AP

Planning Drawings Proposed Layouts 01

Bluelime Retail Ltd / Bluelime Home Design LLP. Design, Project Management, Build

Thames Innovation Center, Veridion Way, Veridion Tel: 01322 521026 Park, Erith, Kent DA18 4AL

5 Selwyn Crescent

16.02.2024 1:50 BL/DRG/20240216/04

Do not scale from this drawing. Dimensions to be checked on site.