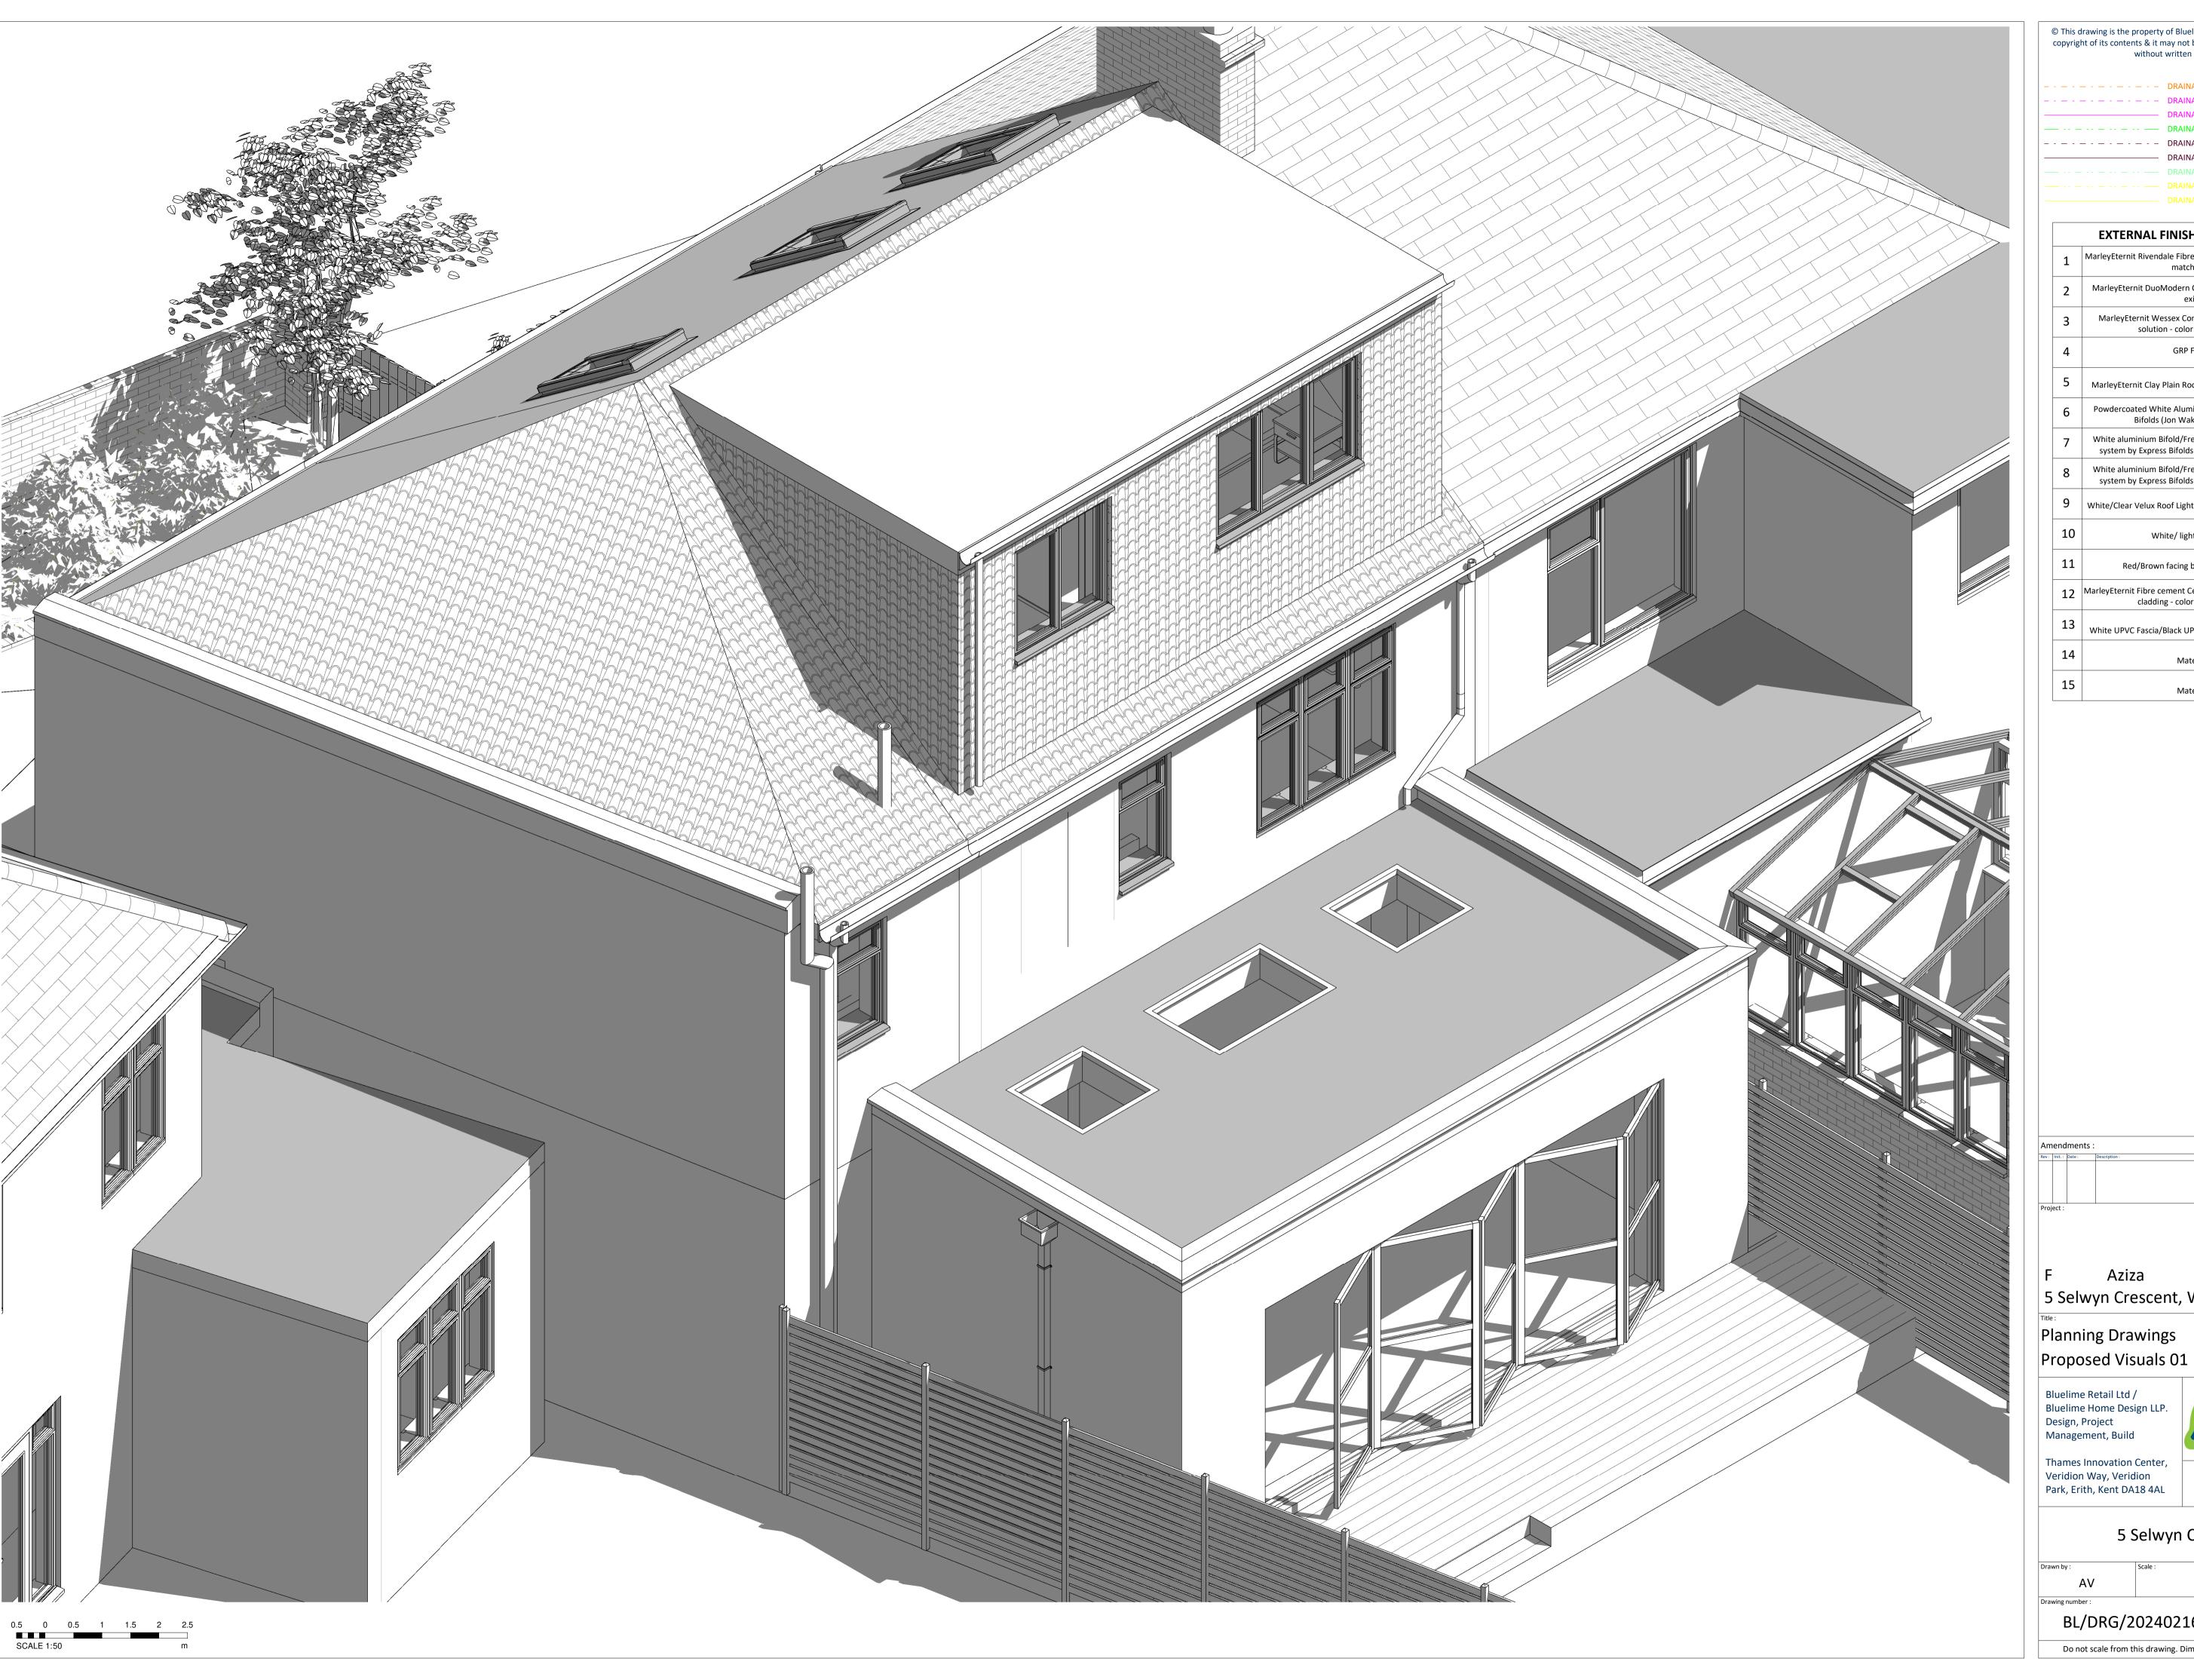

© This drawing is the property of Bluelime Retail Ltd who retain the sole copyright of its contents & it may not be reproduced in part or in whole without written permission - - - - - - - - DRAINAGE STORM NEW - - - - - - - - - DRAINAGE FOUL EXISTING DRAINAGE FOUL EXISTING REMOVED **EXTERNAL FINISHES SCHEDULE** MarleyEternit Rivendale Fibre Cement Slate Roofing - color to match existing MarleyEternit DuoModern Concrete Tiles - color to match MarleyEternit Wessex Concrete Tiles Low pitched roof solution - color to match existing **GRP Flat Roof** MarleyEternit Clay Plain Roof Tile - color to match existing Powdercoated White Aluminium Door system by Express Bifolds (Jon Wakley 01737 760744) White aluminium Bifold/French doors slim profile Sunflex system by Express Bifolds (Jon Wakley 01737 760744) White aluminium Bifold/French doors slim profile Sunflex system by Express Bifolds (Jon Wakley 01737 760744) 9 White/Clear Velux Roof Lights (Triple Glazed recommended) White/light 'K' rendering Red/Brown facing brick to match existing MarleyEternit Fibre cement Cedral Lap weatherboard external cladding - color to match existing White UPVC Fascia/Black UPVC Guttering to match existing

Material 14

Material 15

Aziza 5 Selwyn Crescent, Welling, DA16 2AP

Planning Drawings

Management, Build

Veridion Way, Veridion

Tel: 01322 521026

5 Selwyn Crescent

16.02.2024 BL/DRG/20240216/ 04.3 Do not scale from this drawing. Dimensions to be checked on site.