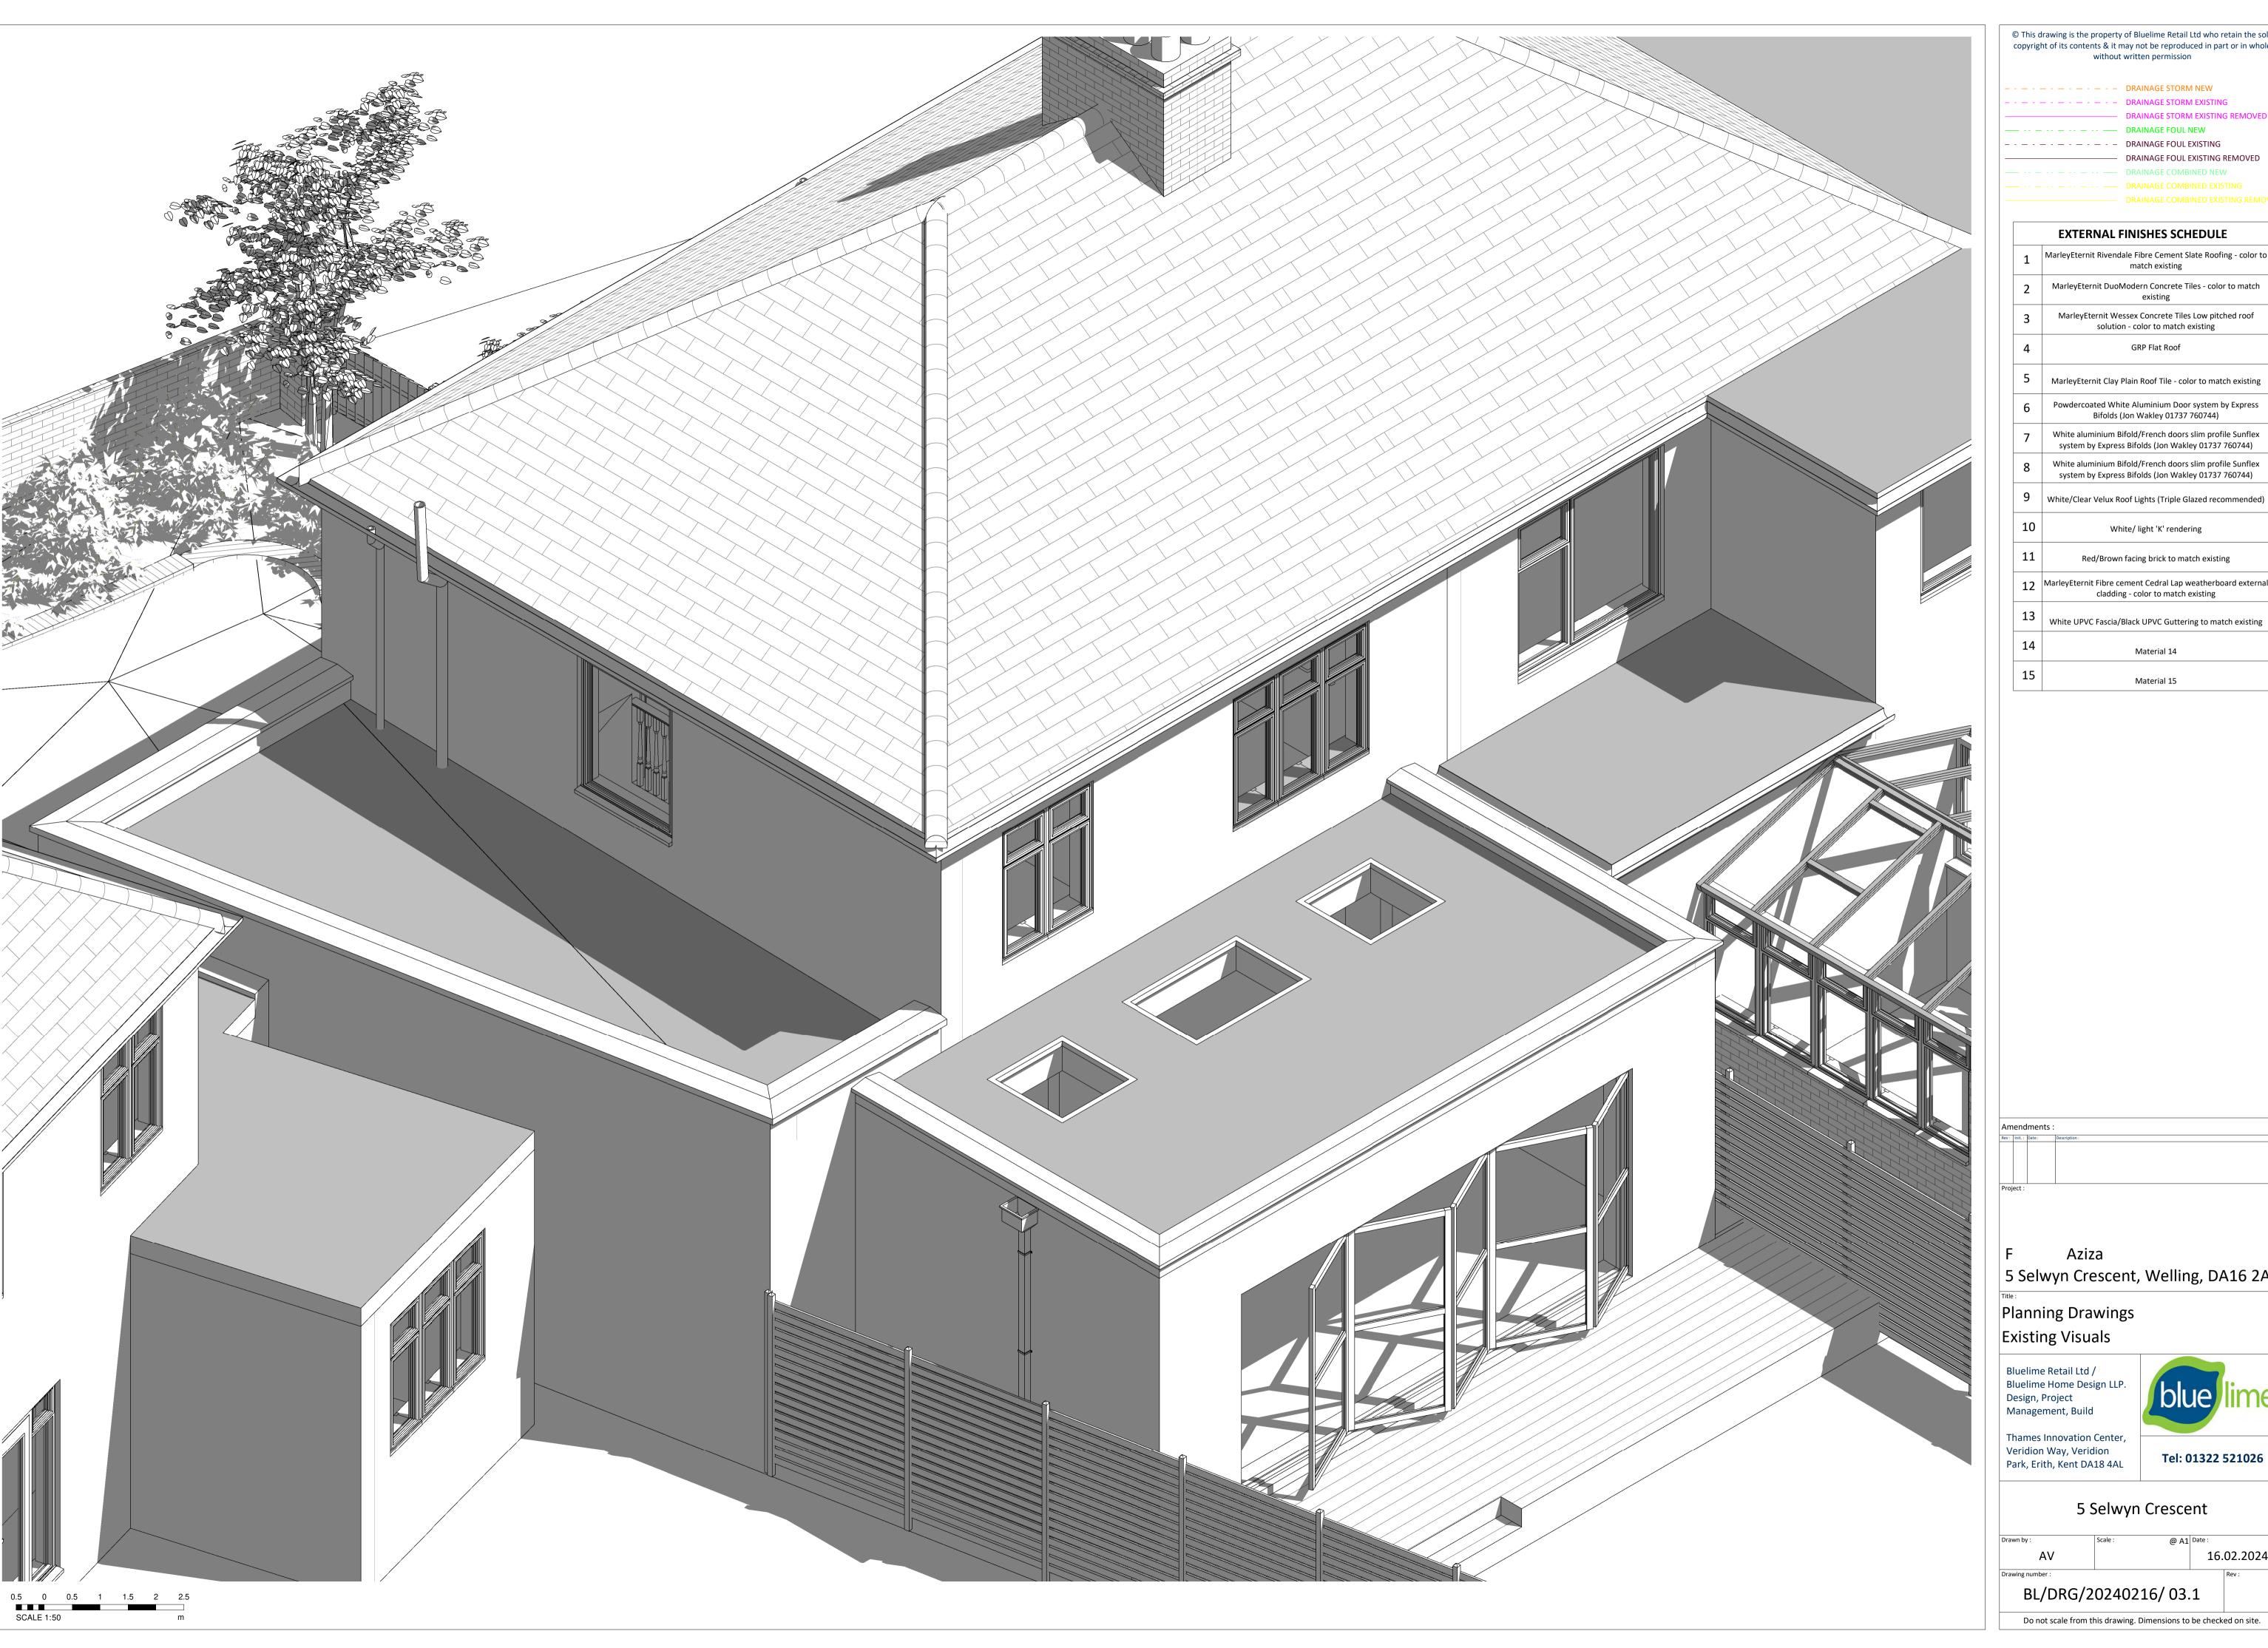

© This drawing is the property of Bluelime Retail Ltd who retain the sole copyright of its contents & it may not be reproduced in part or in whole without written permission - - - - - - - - DRAINAGE STORM NEW - - - - - - - - - DRAINAGE FOUL EXISTING DRAINAGE FOUL EXISTING REMOVED **EXTERNAL FINISHES SCHEDULE** MarleyEternit Rivendale Fibre Cement Slate Roofing - color to match existing MarleyEternit DuoModern Concrete Tiles - color to match MarleyEternit Wessex Concrete Tiles Low pitched roof solution - color to match existing **GRP Flat Roof** MarleyEternit Clay Plain Roof Tile - color to match existing Powdercoated White Aluminium Door system by Express Bifolds (Jon Wakley 01737 760744) White aluminium Bifold/French doors slim profile Sunflex system by Express Bifolds (Jon Wakley 01737 760744) White aluminium Bifold/French doors slim profile Sunflex system by Express Bifolds (Jon Wakley 01737 760744) 9 White/Clear Velux Roof Lights (Triple Glazed recommended) White/light 'K' rendering Red/Brown facing brick to match existing MarleyEternit Fibre cement Cedral Lap weatherboard external cladding - color to match existing

Material 14

Material 15

Aziza 5 Selwyn Crescent, Welling, DA16 2AP

Planning Drawings

Bluelime Home Design LLP. Management, Build

Thames Innovation Center,

Tel: 01322 521026

5 Selwyn Crescent

16.02.2024 BL/DRG/20240216/03.1 Do not scale from this drawing. Dimensions to be checked on site.