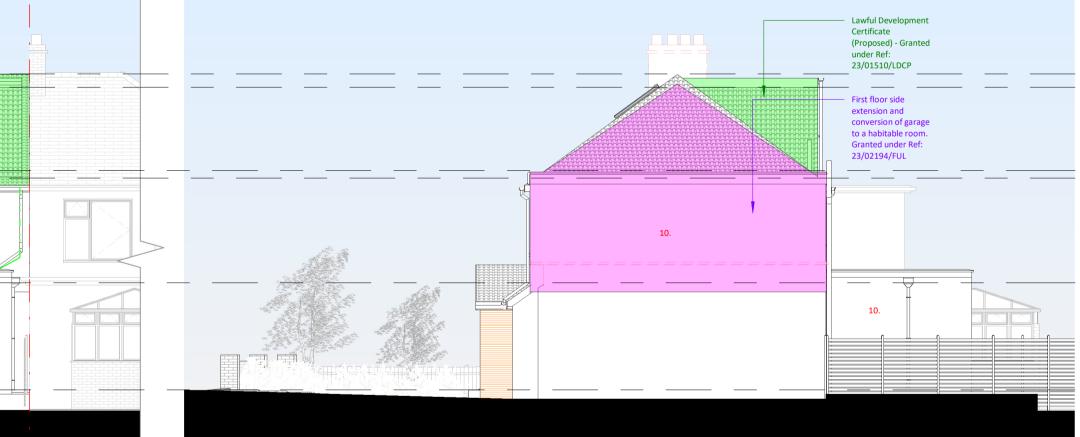

| DRAINAGE FOUL NEW         DRAINAGE FOUL EXISTING         DRAINAGE FOUL EXISTING REMOVE         DRAINAGE COMBINED NEW         DRAINAGE COMBINED EXISTING