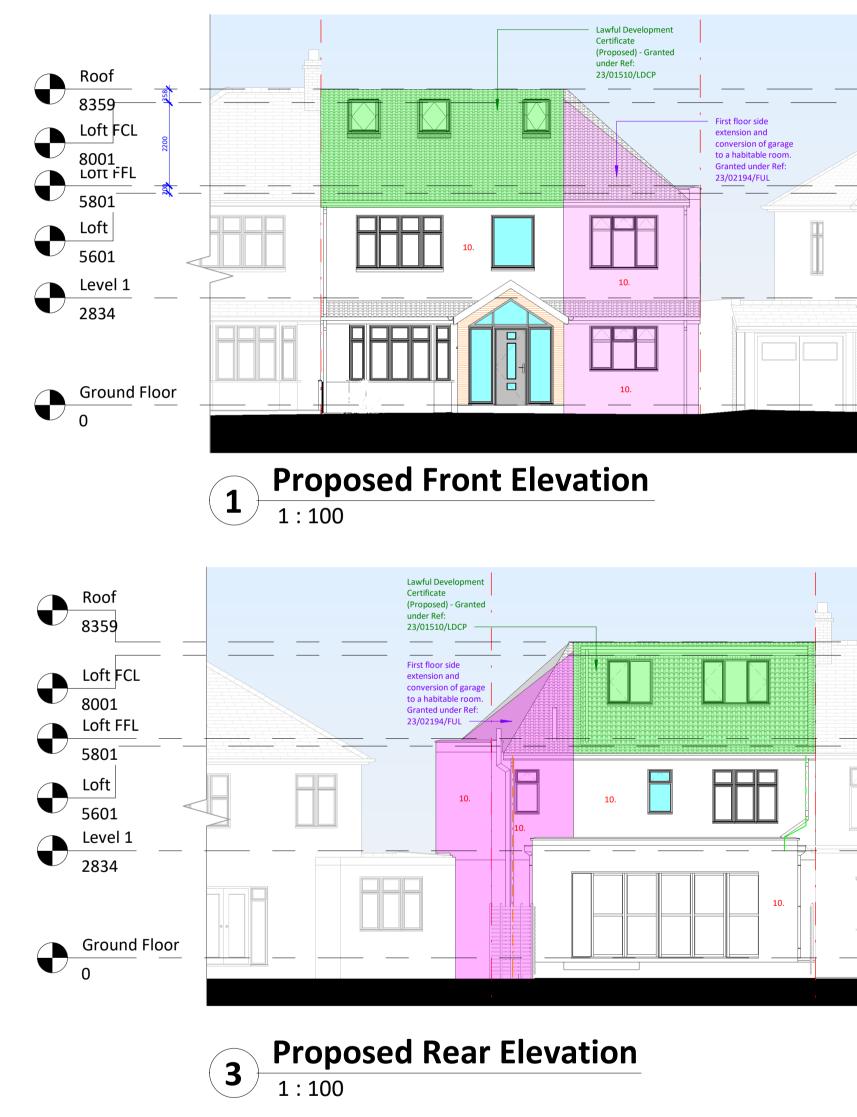

| DRAINAGE FOUL NEW         DRAINAGE FOUL EXISTING         DRAINAGE FOUL EXISTING REMOVE         DRAINAGE COMBINED NEW         DRAINAGE COMBINED EXISTING