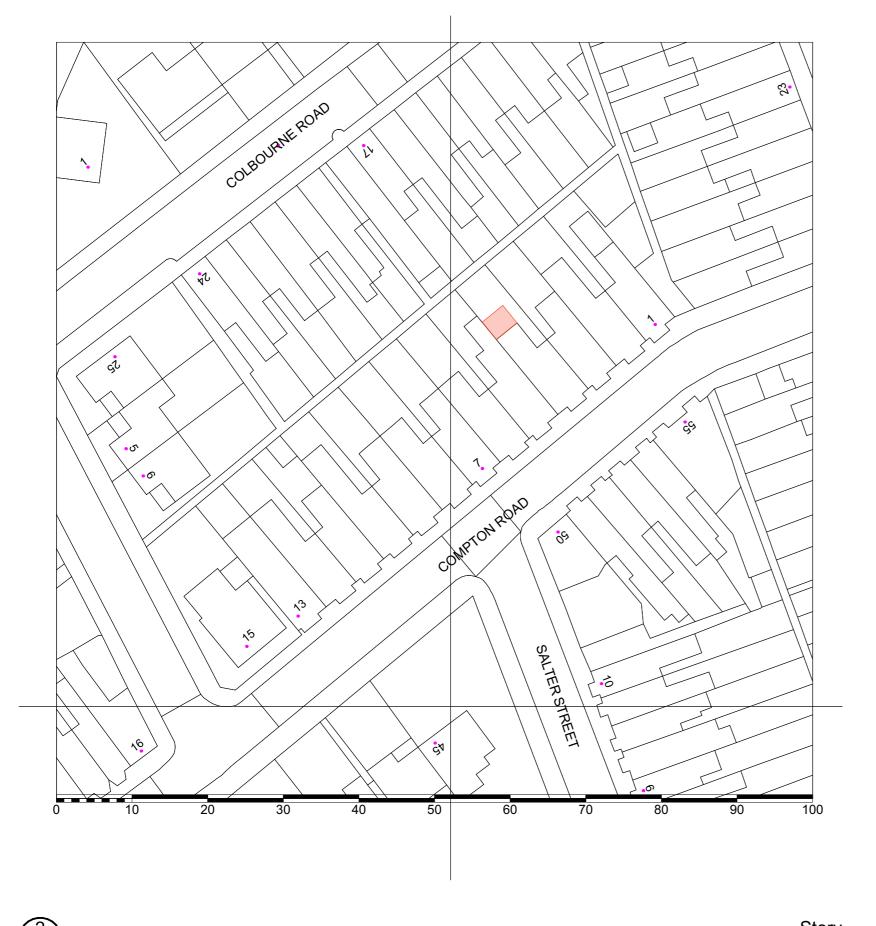

Story 1:1250

4 COMPTON ROAD TIPTON WEST MIDLANDS DY4 8RY

| Project    | PROPOSED GROUND REAR<br>EXTENSION |                       |      |          |  |  |  |  |
|------------|-----------------------------------|-----------------------|------|----------|--|--|--|--|
| Drawing No | 2309.LP                           | А3                    | Date | Jan 2999 |  |  |  |  |
| Scale      | 1:1250, 1:500                     | :1250, 1:500 Drawn MF |      | MF       |  |  |  |  |