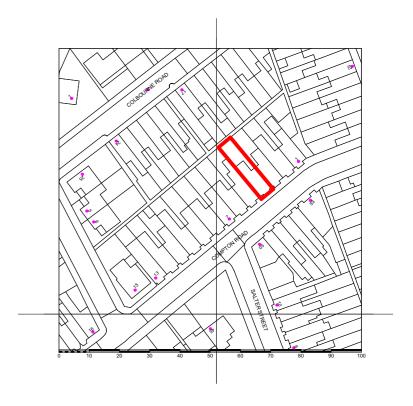

Story 1:1250



4 COMPTON ROAD TIPTON WEST MIDLANDS DY4 8RY

| Project    | PROPOSED GROUND REAR<br>EXTENSION |                       |      |          |  |  |  |  |
|------------|-----------------------------------|-----------------------|------|----------|--|--|--|--|
| Drawing No | 2309.LP                           | А3                    | Date | Jan 2999 |  |  |  |  |
| Scale      | 1:1250, 1:500                     | :1250, 1:500 Drawn MF |      | MF       |  |  |  |  |

| Scale                                   |                                                                                                        | 1.123                                      | 0, 1.500 | Drawn | MF |
|-----------------------------------------|-------------------------------------------------------