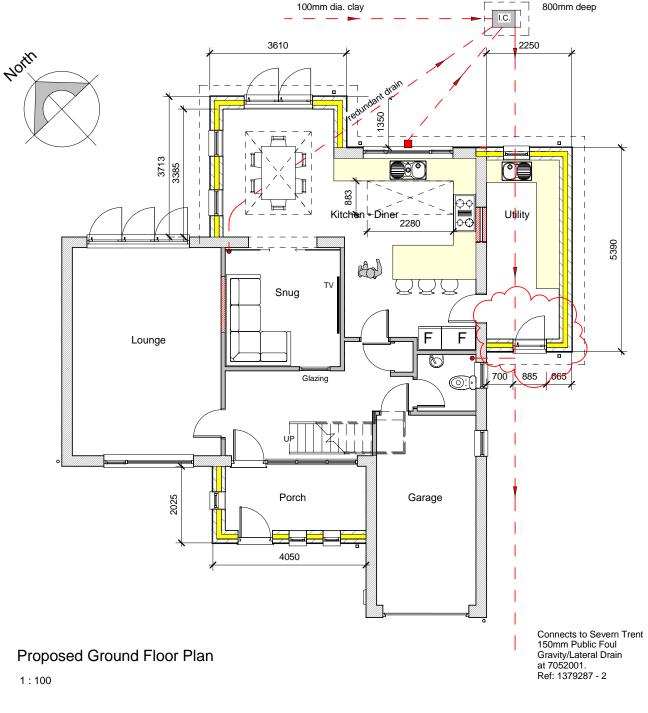

## Revisions:

A: 22.01.2024 Amend fenestration to porch; add rooflight to kitchen-diner; amend fenestration and ensuite postion to Bedroom 1.

B: 28.01.2024 Amend existing and proposed drainage.

C: 22.02.2024 Reposition proposed external door to utility room.

**Project** Extensions & Alterations

**Drawing title**Existing & Proposed
Ground Floor Plans

**Date** September 2023 **Scale** 1:100@ A3

Project no. SBY/C/55

**Drg. no.** A101-C