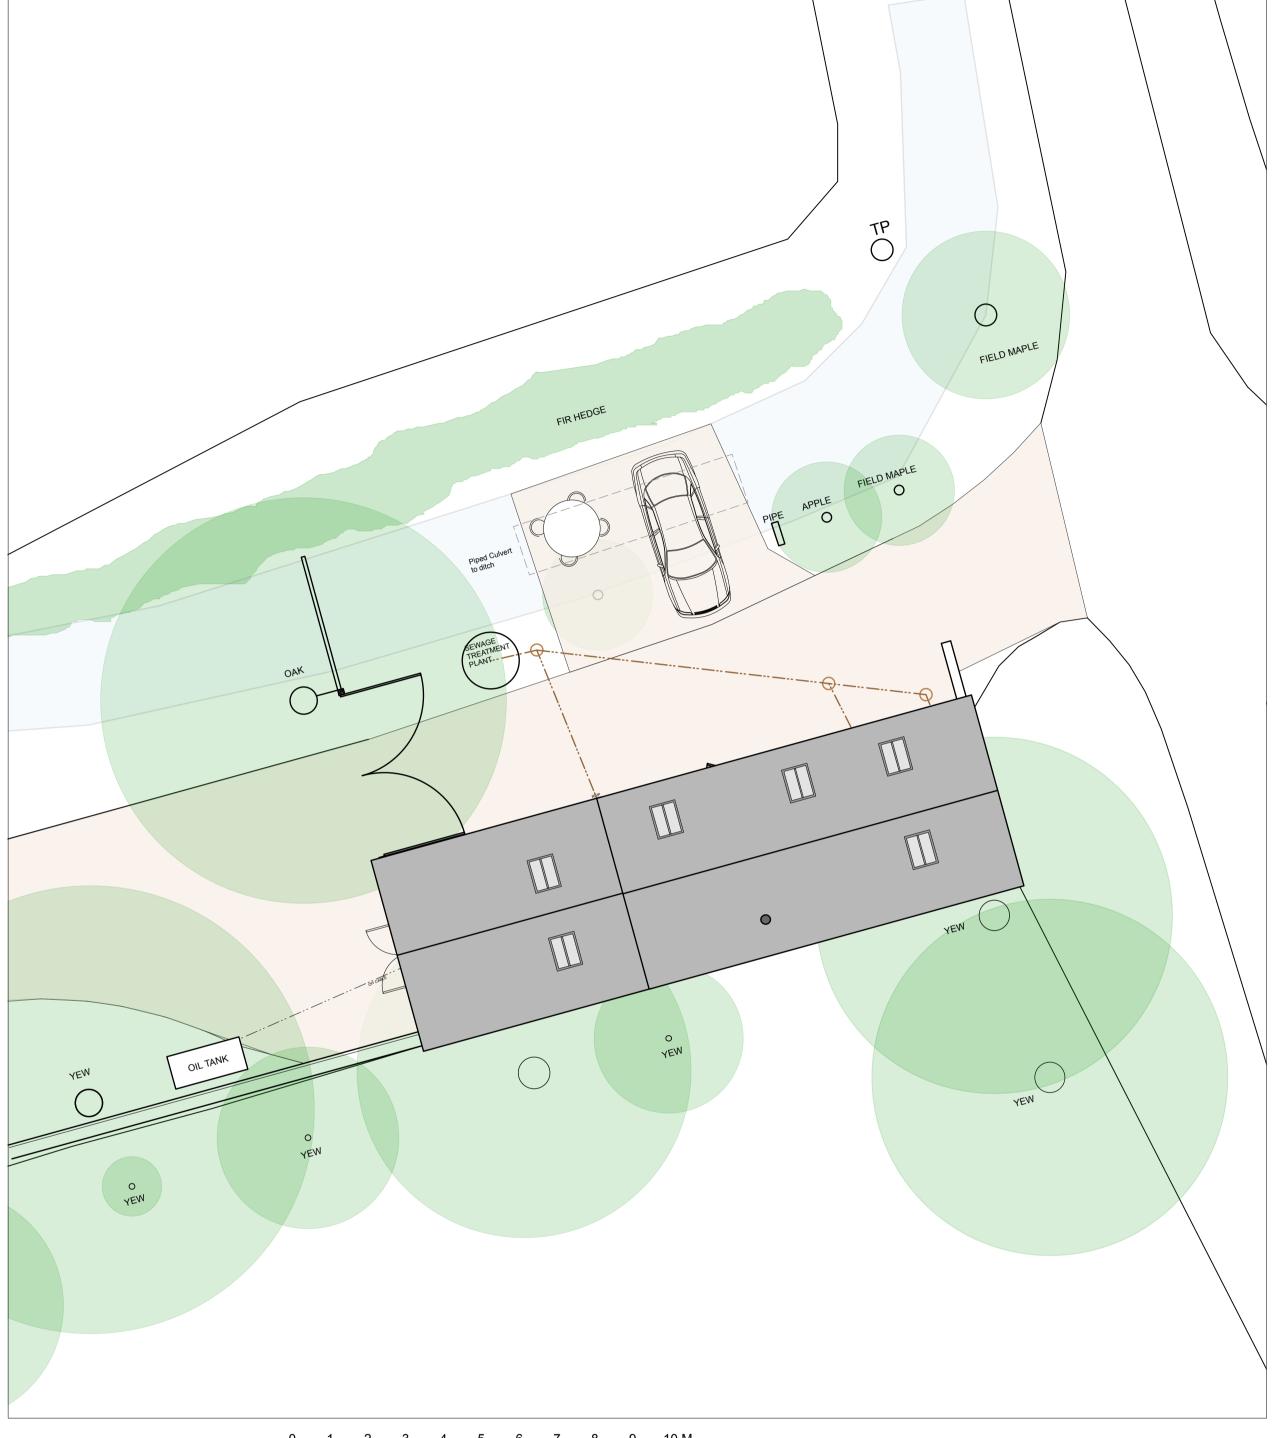

SITE PLAN. I:100 0 1 2 3 4 5 6 7 8 9 10 M

Church Farm Barn
The Street
Thorndon
Suffolk
IP23 7JR
e enquiries@beecharch

CLIENT

Ms Sharon Hogarth

PROJECT
Great Hallows
Church Lane
Stoke Ash
Suffolk
IP23 7ET

DRAWING