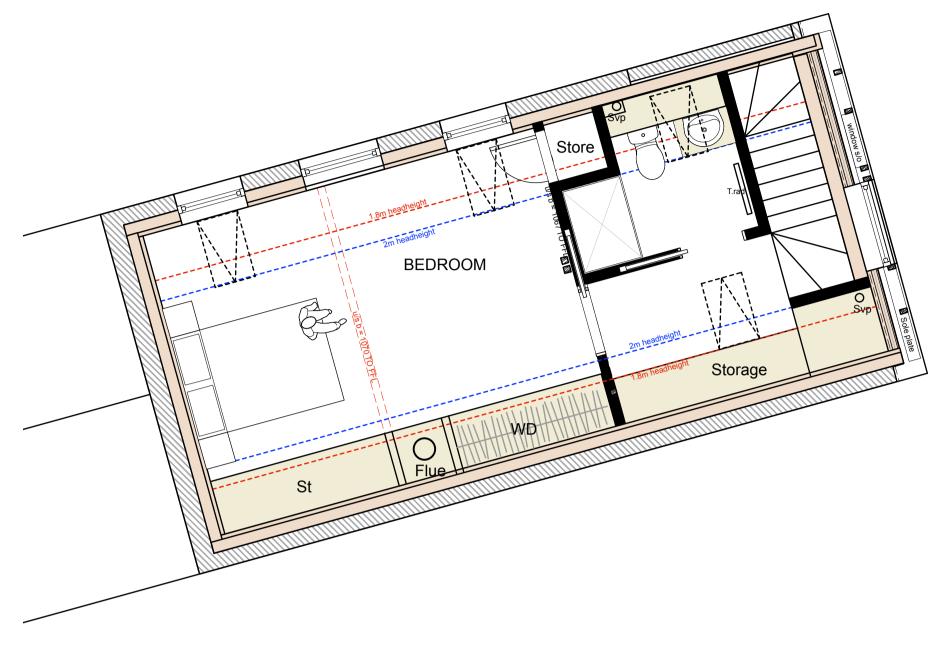

FIRST FLOOR PLAN

B. 22.02.24. updated for planning submisison A. 06.02.24 Updated for 1 bed annex/planning

## Rev Church Farm Barn The Street Thorndon Suffolk IP23 7JR Beech e enquiries@beecharchitects.com t 01379 678442 www.beecharchitects.com CLIENT Ms Sharon Hogarth PROJECT Great Hallows Church Lane Stoke Ash Suffolk IP23 7ET DRAWING PROPOSED PLANS SCALE CHECKED DATE DRAWN BY 1:50 @ A1 DEC 2023 DRAWING NUMBER JOB NUMBER STATUS REV 749 05 Not For Construction B