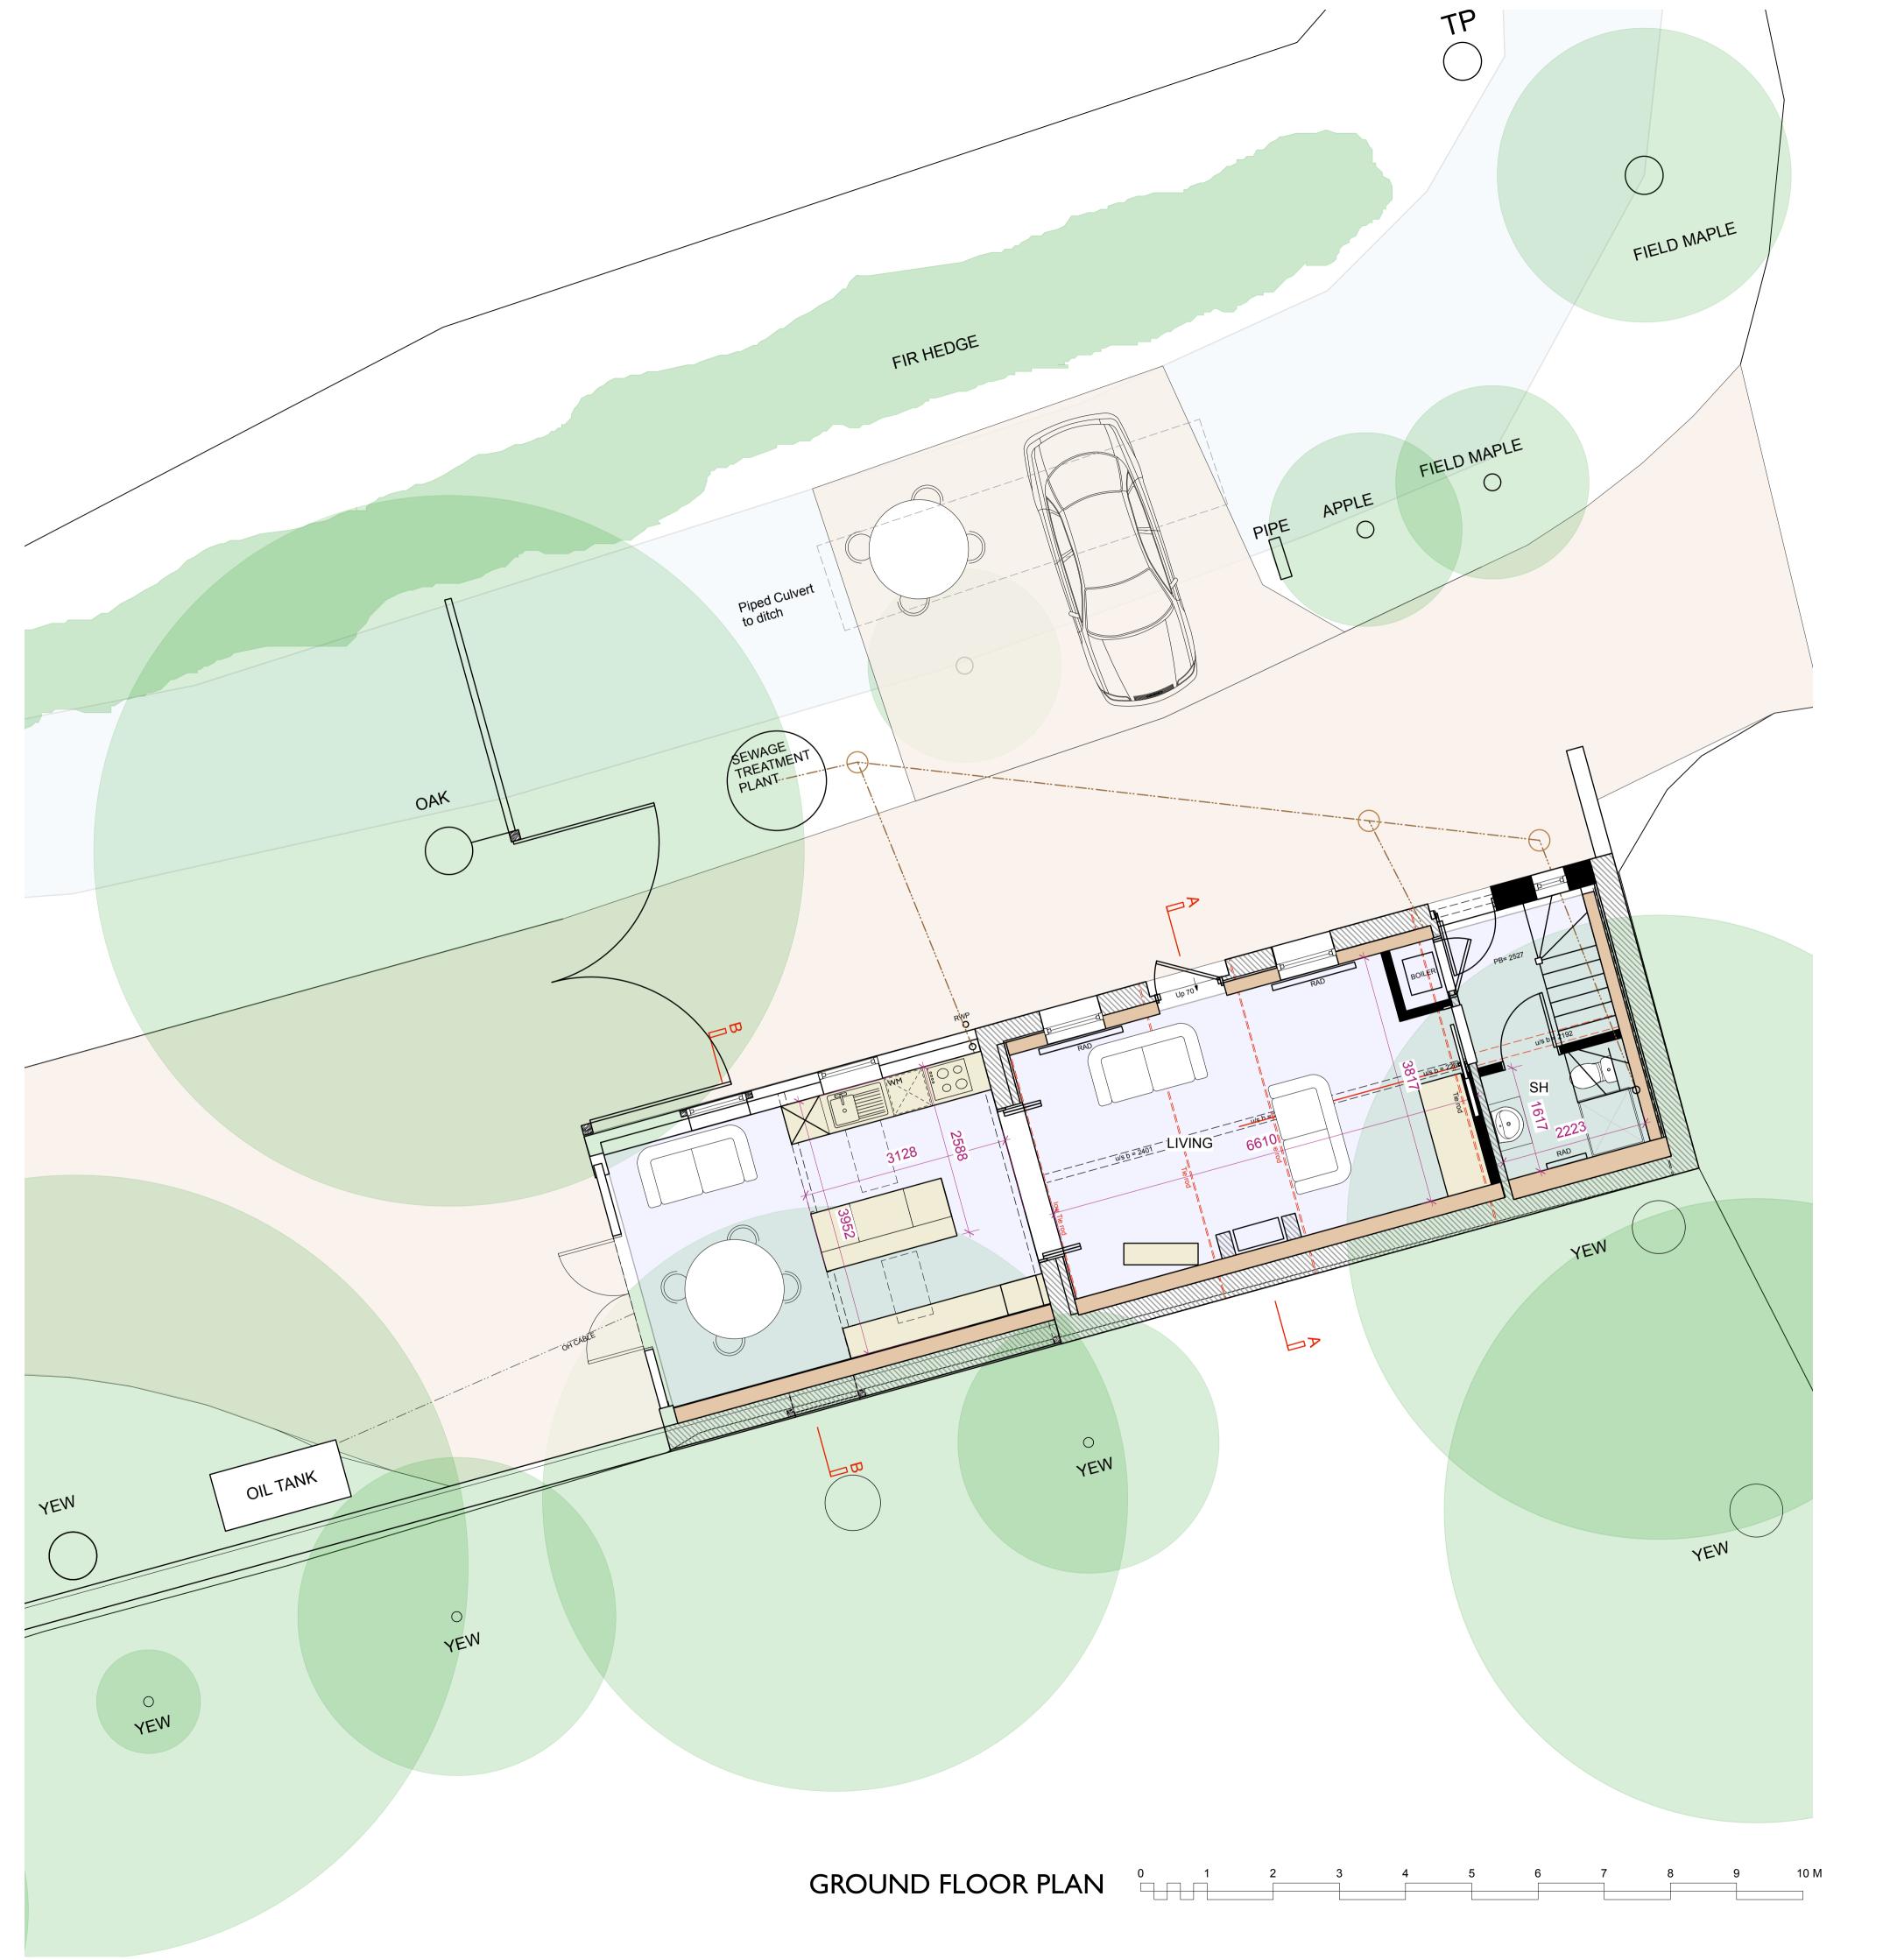

## Rev Church Farm Barn The Street Thorndon Suffolk IP23 7JR Beech e enquiries@beecharchitects.com t 01379 678442 www.beecharchitects.com CLIENT Ms Sharon Hogarth PROJECT Great Hallows Church Lane Stoke Ash Suffolk IP23 7ET DRAWING PROPOSED PLANS SCALE CHECKED DATE DRAWN BY 1:50 @ A1 DEC 2023 DRAWING NUMBER JOB NUMBER STATUS REV 749 05 Not For Construction B