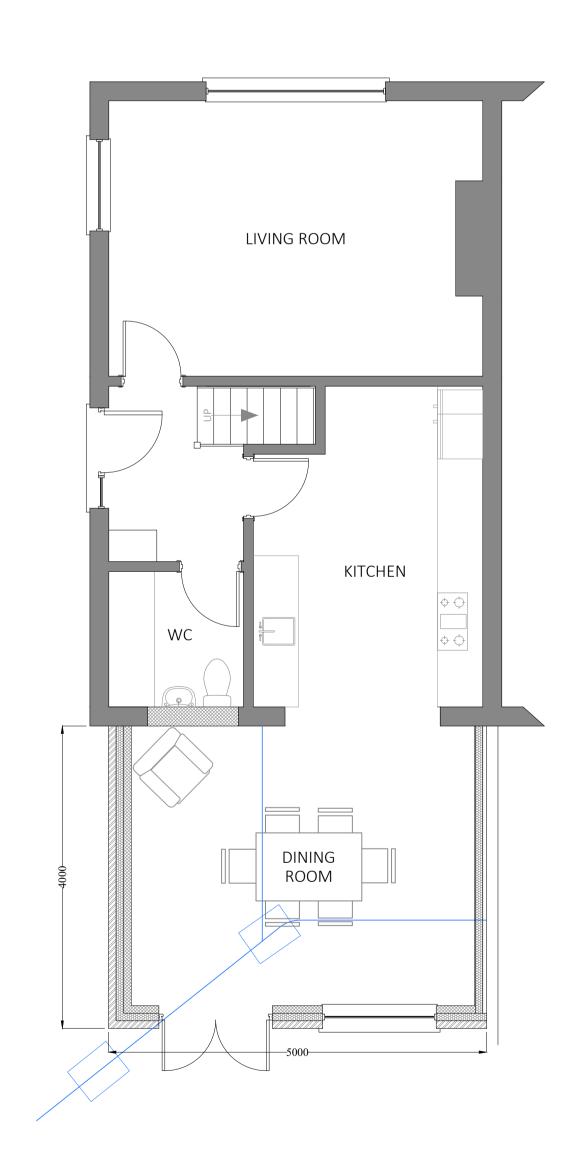

Existing Rear Elevation 1:100 @ A1

Existing Side Elevation 1:100 @ A1

Proposed Rear Elevation 1:100 @ A1

Proposed Side Elevation 1:100 @ A1

Existing Ground Floor Plan 1:50 @ A1

Proposed Ground Floor Plan 1:50 @ A1