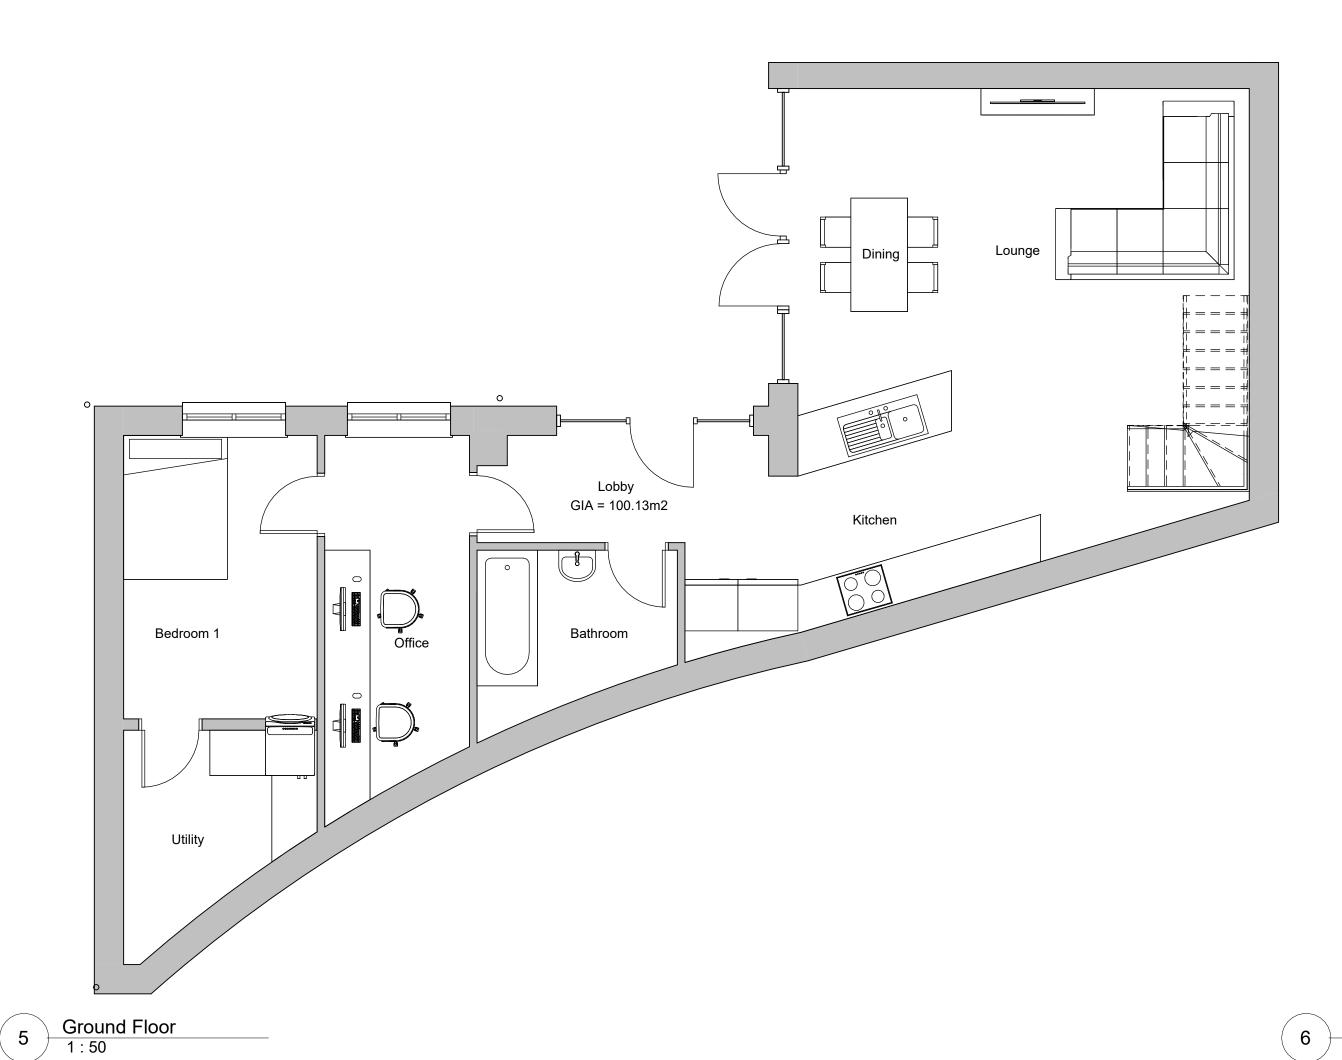

Client: Mrs Anna Wilson

Project: Extension & Alterations of Existing
Dwelling House & Associated Works

Address: The Studio, Goonvrea Manor, Perran-Ar-Worthal, TR3 7PN

Title: Existing Plans & Elevations

| Revisions |            |             |              |
|-----------|------------|-------------|--------------|
| Rev.      | Issue Date | Description | Issued<br>by |