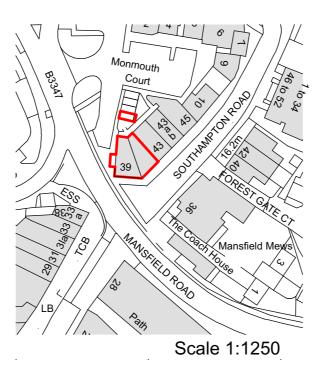

Project:
39 Southampton Road, Ringwood Proposed extension and fit-out for Body Consultancy

Drawing:
Location Plan

| Date :         | Scale :     |           |
|----------------|-------------|-----------|
| Nov 2023       | 1:1250 @ A3 |           |
| Drawing No. :  | Status :    | Revision: |
| 23 / 329 / 102 | PLANNING    | P4        |