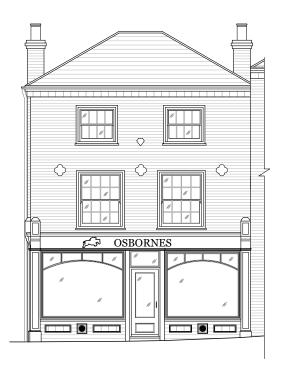

Front Elevation As Existing

Right Side Elevation
As Existing

Rear Elevation
As Existing

Left Side Elevation
As Existing