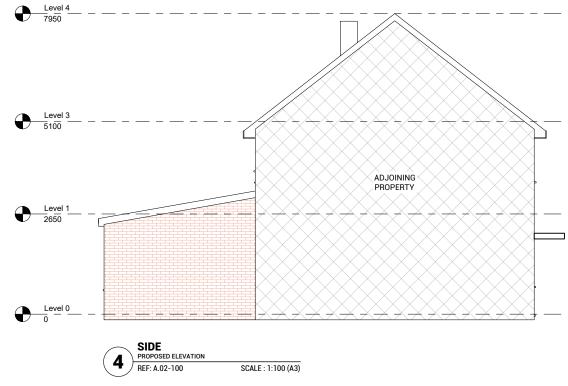

## PROPOSED PLANS & ELEVATIONS

S4:SFA

SCALE AT A3: 1:100 DRAWN BY: C.D

/N BY: DATE: 15.02.24

DRAWING#:

FR41-DD-ZO-ZZ-DR-

A.02-100 0

FIRST FLOOR
PROPOSED PLAN
REF: A.02-100 SCALE: 1:100(A3)