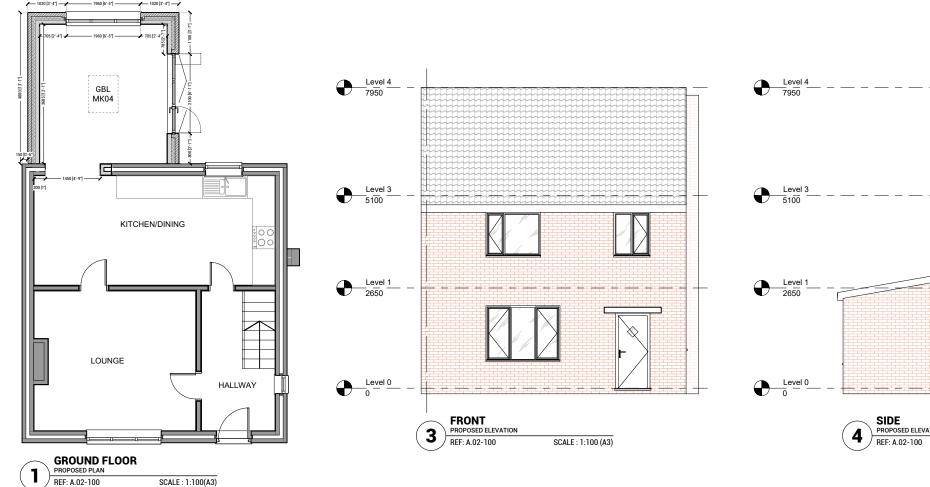

## PROPOSED PLANS & ELEVATIONS

S4:SFA

SCALE AT A3: 1:100 DRAWN BY: C.D

/N BY: DATE: 15.02.24

DRAWING#:

FR41-DD-ZO-ZZ-DR-

A.02-100 0

FIRST FLOOR
PROPOSED PLAN
REF: A.02-100 SCALE: 1:100(A3)