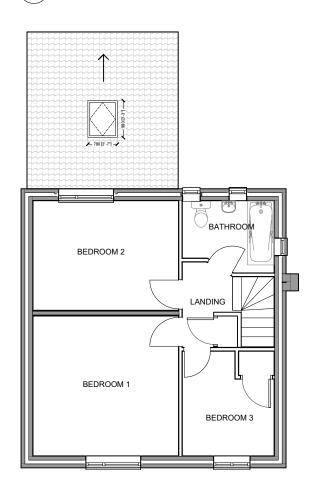

## PROPOSED PLANS & ELEVATIONS

S4:SFA

SCALE AT A3: 1:100 DRAWN BY: C.D

/N BY: DATE: 15.02.24

DRAWING#:

FR41-DD-ZO-ZZ-DR-

A.02-100 0

FIRST FLOOR
PROPOSED PLAN
REF: A.02-100 SCALE: 1:100(A3)

0m 1m 2m 3m 4m 5m