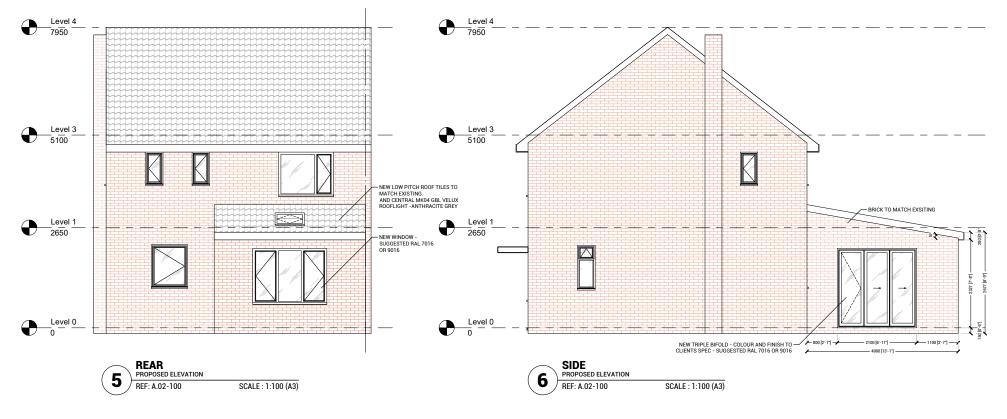

## PROPOSED PLANS & ELEVATIONS

S4:SFA

SCALE AT A3: 1:100 DRAWN BY: C.D

/N BY: DATE: 15.02.24

DRAWING#:

FR41-DD-ZO-ZZ-DR-

A.02-100 0

FIRST FLOOR
PROPOSED PLAN
REF: A.02-100 SCALE: 1:100(A3)

0m 1m 2m 3m 4m 5m