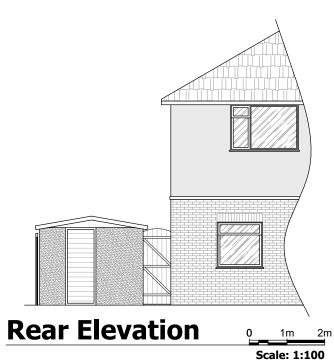

## **Front Elevation**

0 1m 2m

Scale: 1:100



## **Side Elevation**

) 1m 2m

Scale: 1:100



Description

Do not scale from this drawing except for planning purposes only. All measurements to be checked on site prior to the commencement of works.

This drawing and any design therein is the intellectual property of R Elliott Associates Ltd and must not be reproduced, sold, transferred or used for any other purpose without the express written consent of R Elliott Associates Ltd.

© R Elliott Associates Ltd 2024



## ARCHITECTURAL DESIGN & SURVEYING

R Elliott Associates Ltd, Dennett House, Brighton Road, Sway, Lymington, Hampshire, SO41 6EB

01590 683176 info@rea-Itd.co.uk www.rea-Itd.co.uk

3 Marley Close New Milton BH25 5LL

New Garage

Existing Layout

 As Shown
 Drawn By LH
 Checked By SH

 Date
 Sheet Size
 A3

11229 PL 02