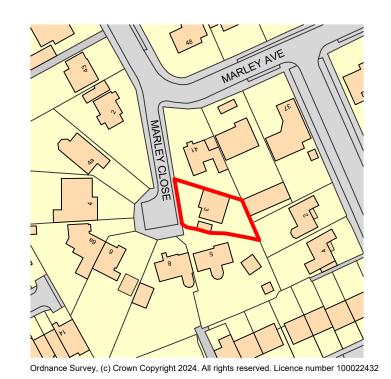

**Location Plan** 

0 12.5m 25m

Scale: 1:1250

Scale: 1:500

0 0 00

Do not scale from this drawing except for planning purposes only. All measurements to be checked on site prior to the commencement of works.

## ARCHITECTURAL DESIGN & SURVEYING

R Elliott Associates Ltd,
Dennett House, Brighton Road, Sway,
Lymington, Hampshire, SO41 6EB
01590 683176
info@rea-ltd.co.uk www.rea-ltd.co.uk

illo@rea-itu.ct

3 Marley Close New Milton BH25 5LL

b Title

New Garage

Drawing Ti

Location and Block Plan

| Scale          | Drawn By | Checked By |
|----------------|----------|------------|
| As Shown       | LH       | SH         |
| Date           |          | Sheet Size |
| Feburary 2023  |          | А3         |
| Drawing Number |          | Rev        |
| 11229 PL 01    |          |            |