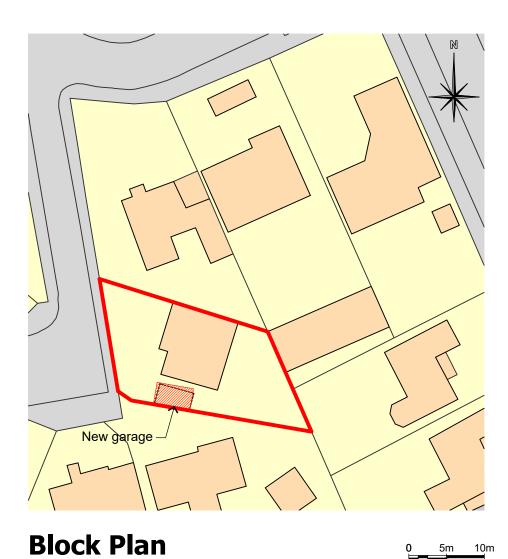

b Title

New Garage

Drawing Ti

Location and Block Plan

| Scale          | Drawn By | Checked By |
|----------------|----------|------------|
| As Shown       | LH       | SH         |
| Date           |          | Sheet Size |
| Feburary 2023  |          | А3         |
| Drawing Number |          | Rev        |
| 11229 PL 01    |          |            |