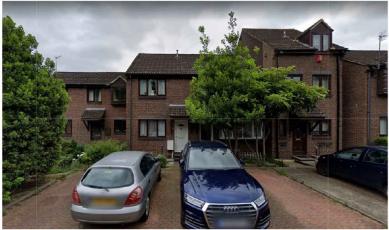

## DESIGN STATEMENT

The property is in a cul de sac. It forms part of a terrace of properties. The houses range in size, height and positioning. The property is of red brick and clay brown tiles. Number 35 is the end of the terrace and set back from the front elevation of the proposed property.

The proposed property is attached to number 39. Both the front and the rear of the properties are aligned. The property is a two bedroom property, with a pitched roof. On the ground floor there is a conservatory which will be demolished