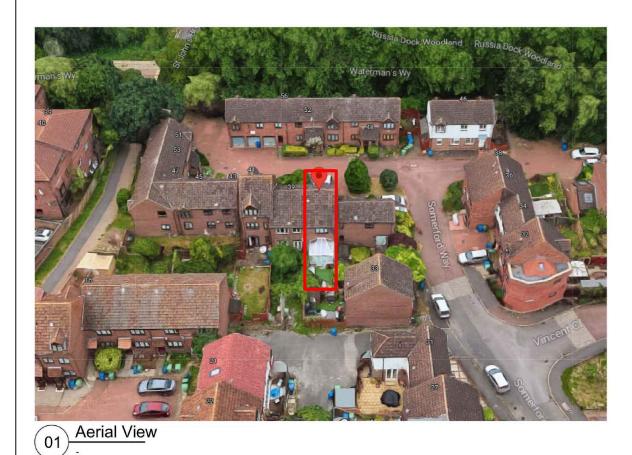

## DESIGN STATEMENT

The property is in a cul de sac. It forms part of a terrace of properties. The houses range in size, height and positioning. The property is of red brick and clay brown tiles. Number 35 is the end of the terrace and set back from the front elevation of the proposed property.

The proposed property is attached to number 39. Both the front and the rear of the properties are aligned. The property is a two bedroom property, with a pitched roof. On the ground floor there is a conservatory which will be demolished