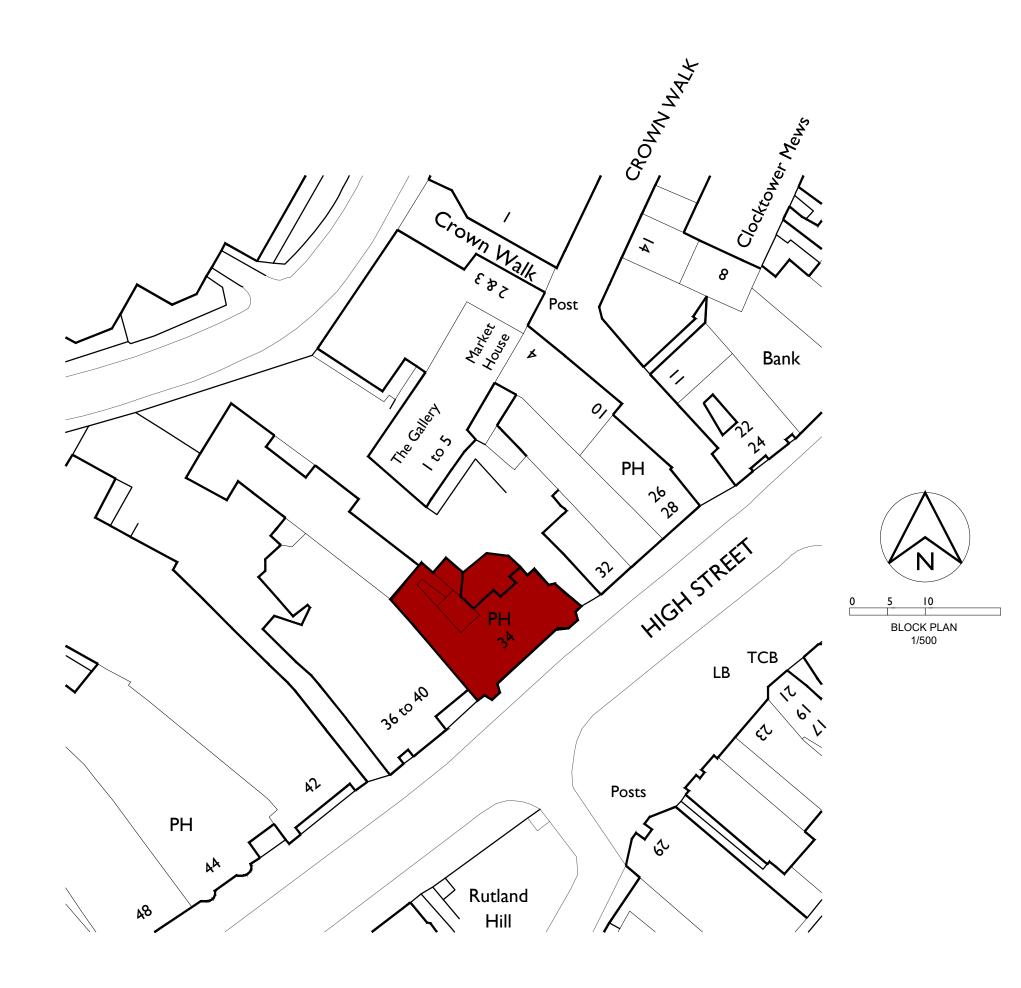

hello@blackdogdesign.co.uk | blackdogdesign.co.uk| 0

Doolin Rock

THE WAGGON AND HORSE: 34-36 High St Newmarket CB8 8LB

Drawing Title

1/500 @ A3

BKDG 236

Scale

Project No.

EXISTING Block Plan

Date

Jan 23

\_\_\_\_\_

Drawing No.

EX02

copyright Blackdog 2020