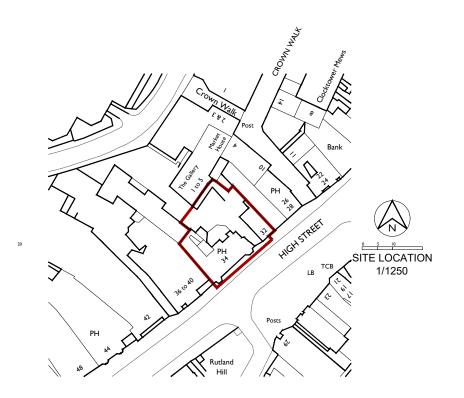

Doolin Rock

THE WAGGON AND HORSE:
34-36 High St
Newmarket CB8 8LB

Drawing 1

EXISTING Location Plan

Scale 1/1250 @ A3 Date Jan 23

Project No. Drawing No. EX01

copyright Blackdog 2020