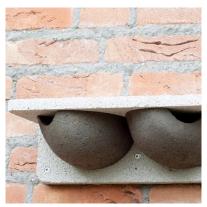

I have shown 3 No Swift nesting boxes and 3 No bat boxes on drawing **1510-04 REV A.** 

WoodStone® House Martin Nest - Double

**RSPB Burford bat box**