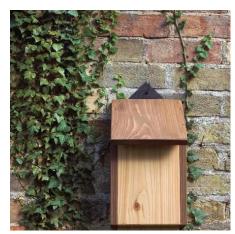

I have shown 3 No Swift nesting boxes and 3 No bat boxes on drawing **1510-04 REV A.** 

WoodStone® House Martin Nest - Double

**RSPB Burford bat box**