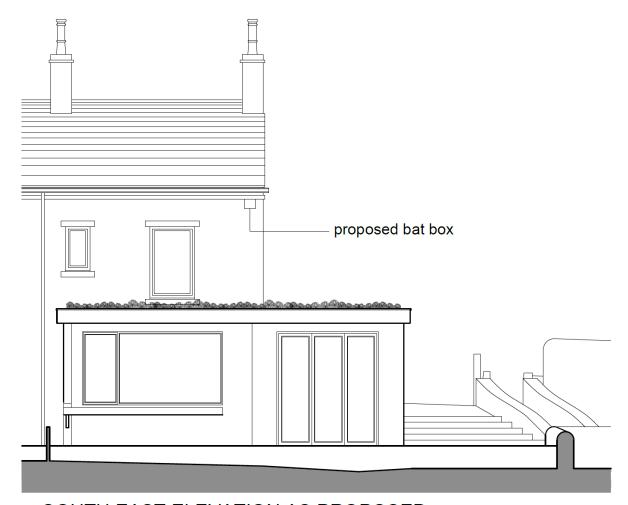

To mitigate disruption to wildlife and improve the habitat a bat box will be installed. As per the guidance the box will be installed on the southeastern elevation, not above any windows or doors and at least 3m from the ground.

Please see the drawing below for more information.

SOUTH EAST ELEVATION AS PROPOSED