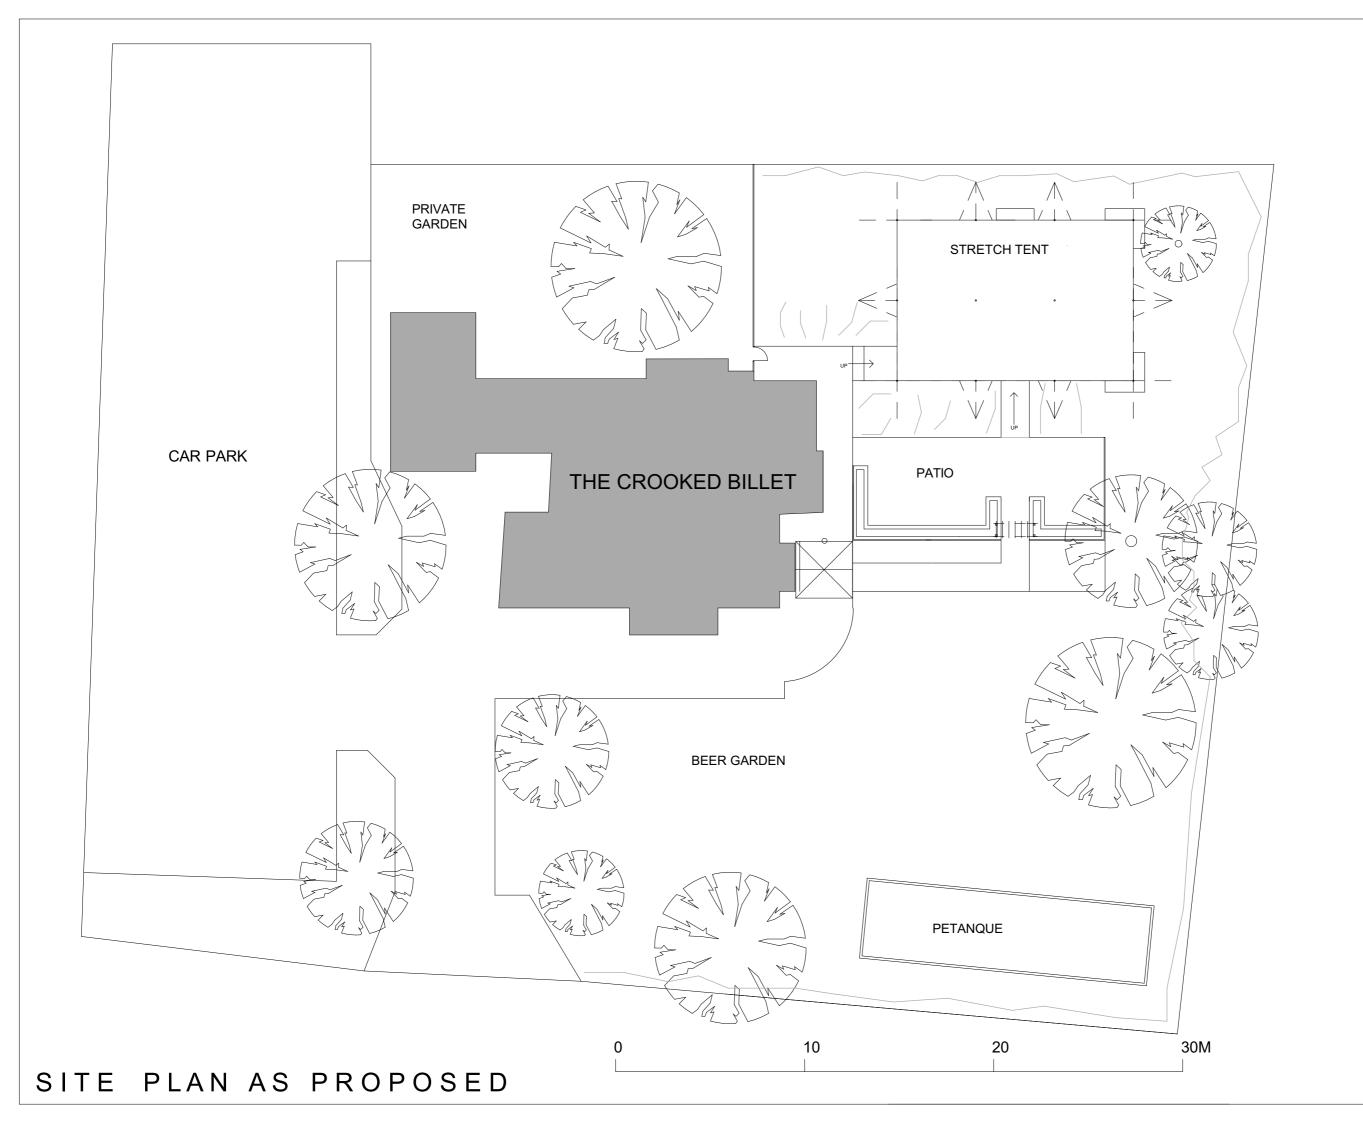

ARC design consultants ltd 18 sunningdale, orton waterville peterborough pe2 5ub tel: 01733 234857 e-mail: janetcoltman@aol.com

CLIENT GREENE KING

PROJECT THE CROOKED BILLET NEWTON LONGVILLE

DRAWING PROPOSED SITE PLAN