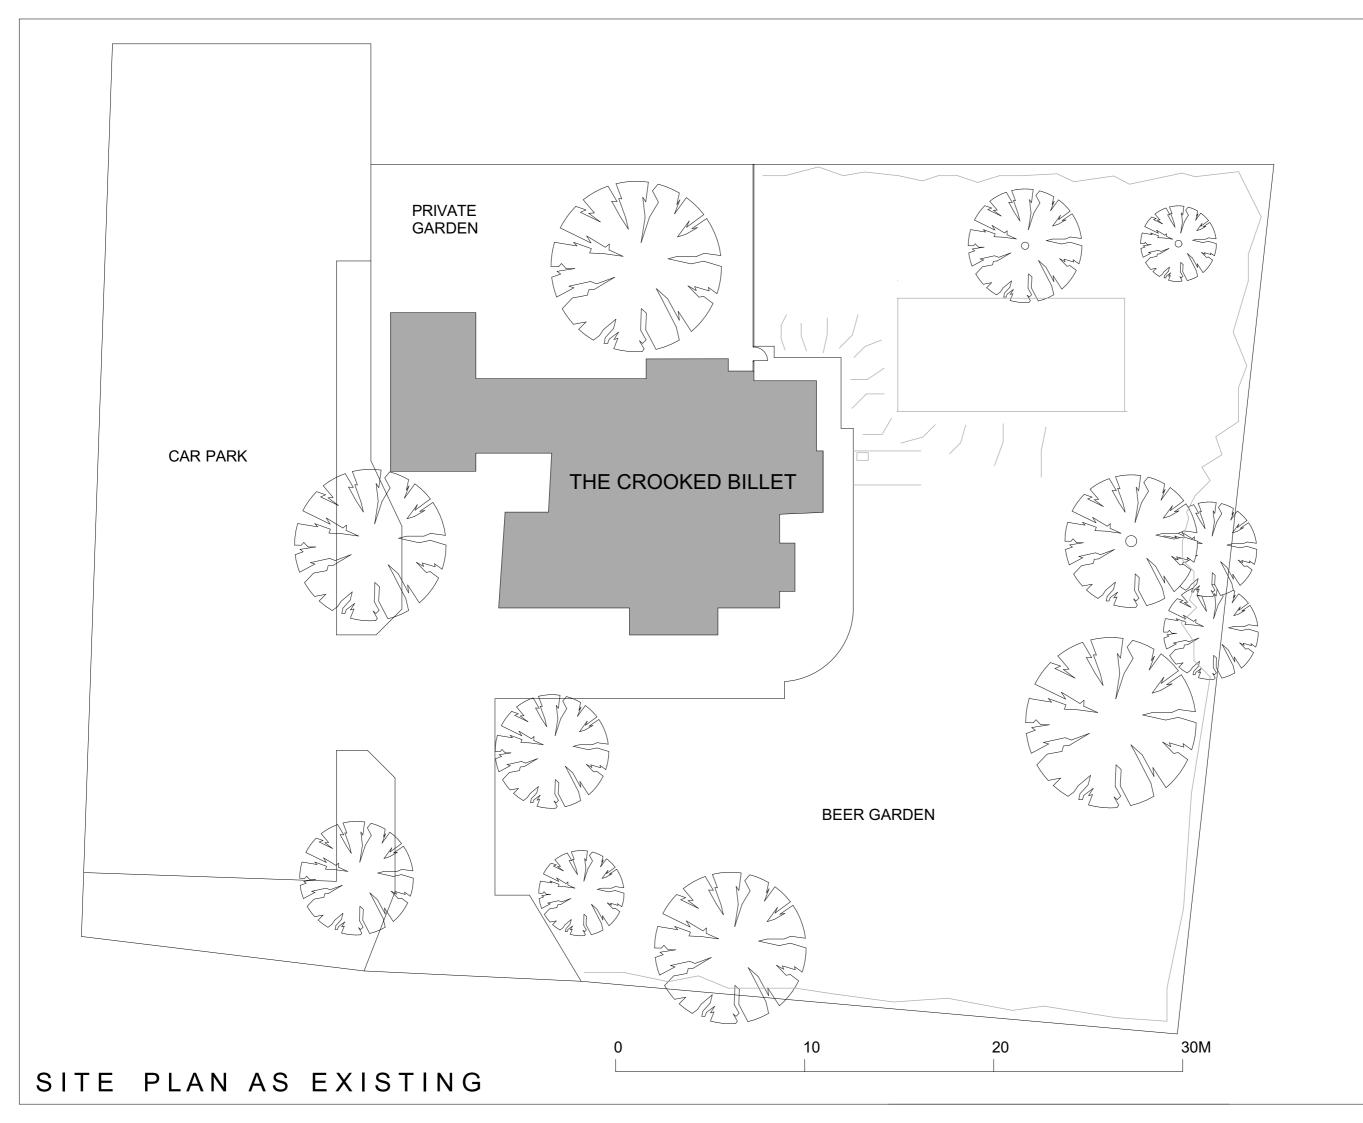

ARC design consultants ltd 18 sunningdale, orton waterville peterborough pe2 5ub tel: 01733 234857 e-mail: janetcoltman@aol.com

CLIENT GREENE KING

PROJECT THE CROOKED BILLET NEWTON LONGVILLE

DRAWING EXISTING SITE PLAN