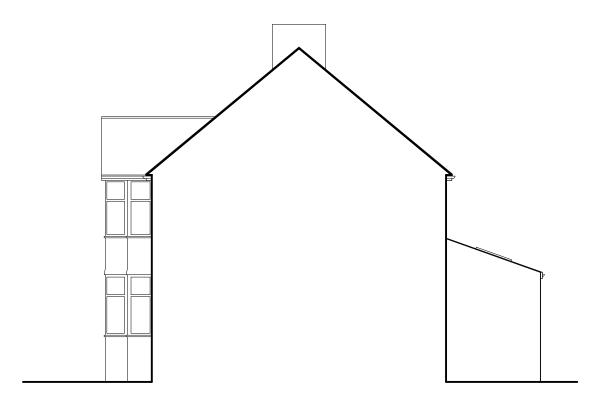

Front Elevation [proposed]

Side Elevation [proposed]

Side Elevation [proposed]

Rear Elevation [proposed]