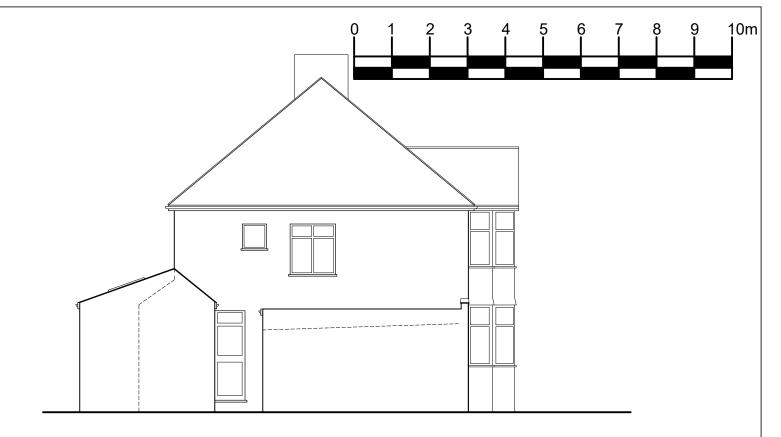

Front Elevation [proposed]

Side Elevation [proposed]

Side Elevation [proposed]

Rear Elevation [proposed]