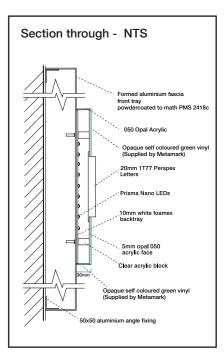

### Sign 01 - Internally Illuminated Fascia Sign

01no formed 2mm aluminium fascia panel with 50mm returns - finished 2418C (40% gloss). Complete with 20mm upstand and fixed direct to substrate with 40 x 40 x 3 fixing angles.

'Specsavers' logo - Manufactured from Opal 050 Acrylic and complete with self-coloured opaue green vinyl to face and 18mm of logo returns - allowing only partial return illumination. 'Specsavers' Letters push-through 1T77 acrylic and internally illuminated with LEDs.

Secured to fascia sign face flush with fixings to suit.

Size: As shown Scale: 1:25