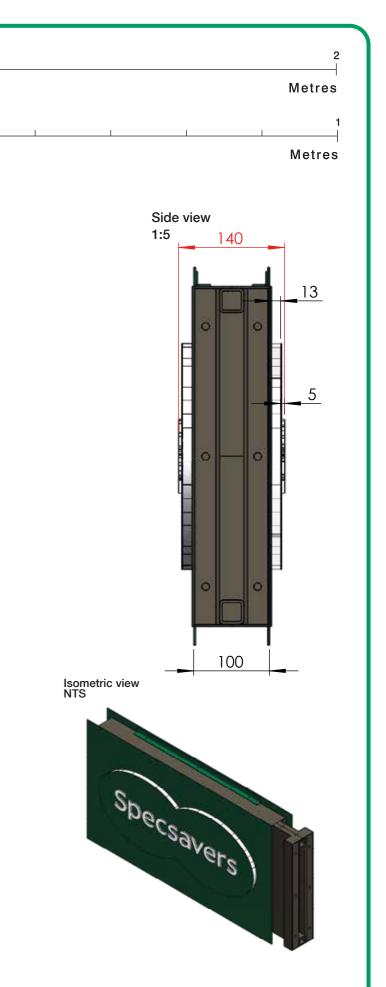

### **DIMENSIONS TBC**

Sign 02 - D/S Internally Illuminated Projection Sign Manufactured from fret-cut 2.5mm aluminium face panels. Logo lozenge shape from 20mm Opl 050 Acrylic pushed through and complete with C3 Green vinyl applied to face only to allow for edge illumination. 'Specsavers' letters to be weeded form vinyl and complete with set of 5mm Opal 050 individual letters bonded to face. Face panels fixed to 3mm U-Channel with 20x20x3mm extruded aluminium angle fixing. All secured to internal 32x32x3mm aluminium SHS framework and fixed direct to substrate with fixings to suit.

Specsavers

Size: 900 x 500mm Scale: 1:10

Front view

500mm

| 0 |  |   |   |  |  |  | 1 |
|---|--|---|---|--|--|--|---|
|   |  | L | 1 |  |  |  | Ĺ |

1:5 Scale bar