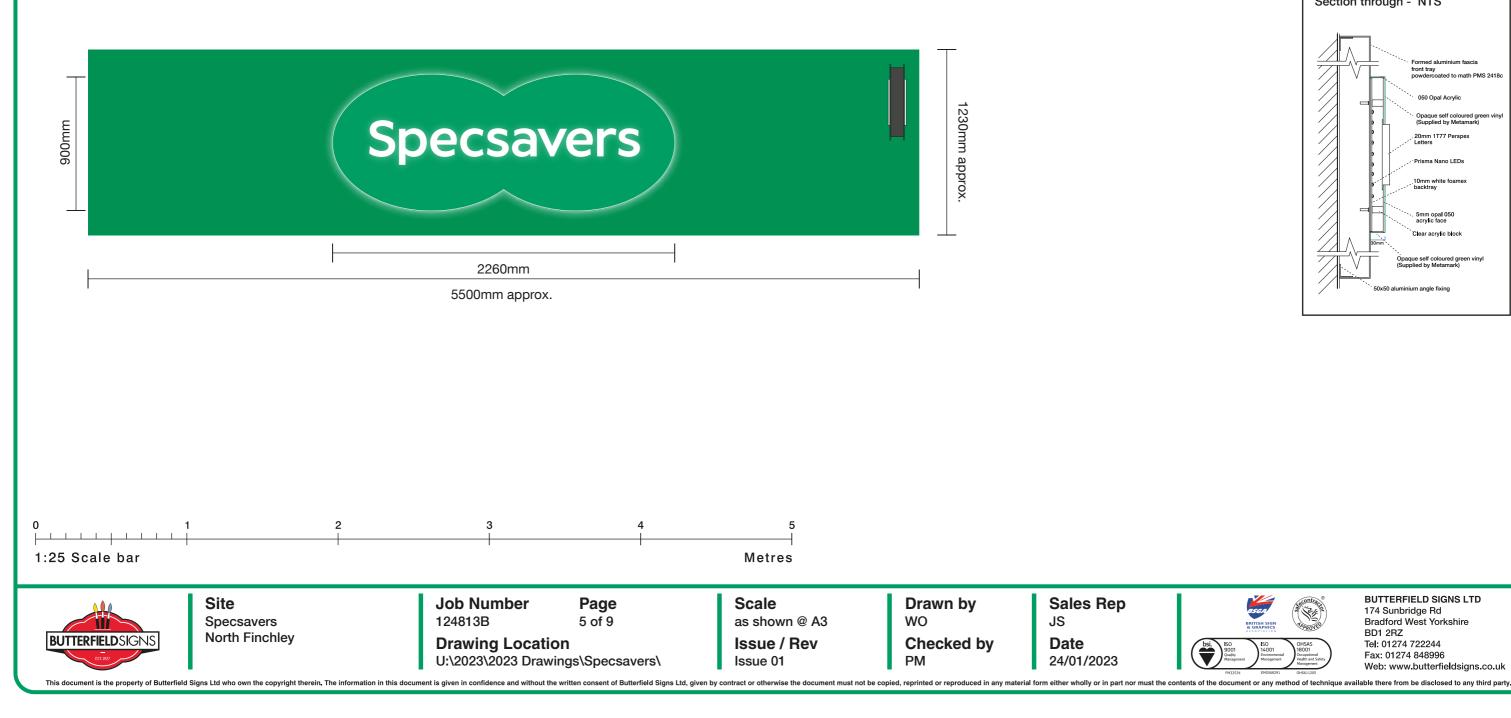

### Sign 01 - Internally Illuminated Fascia Sign

01no formed 2mm aluminium fascia panel with 50mm returns - finished 2418C (40% gloss). Complete with 20mm upstand and fixed direct to substrate with 40 x 40 x 3 fixing angles.

'Specsavers' logo - Manufactured from Opal 050 Acrylic and complete with self-coloured opaue green vinyl to face and 18mm of logo returns - allowing only partial return illumination. 'Specsavers' Letters push-through 1T77 acrylic and internally illuminated with LEDs.

Secured to fascia sign face flush with fixings to suit.

Size: As shown Scale: 1:25