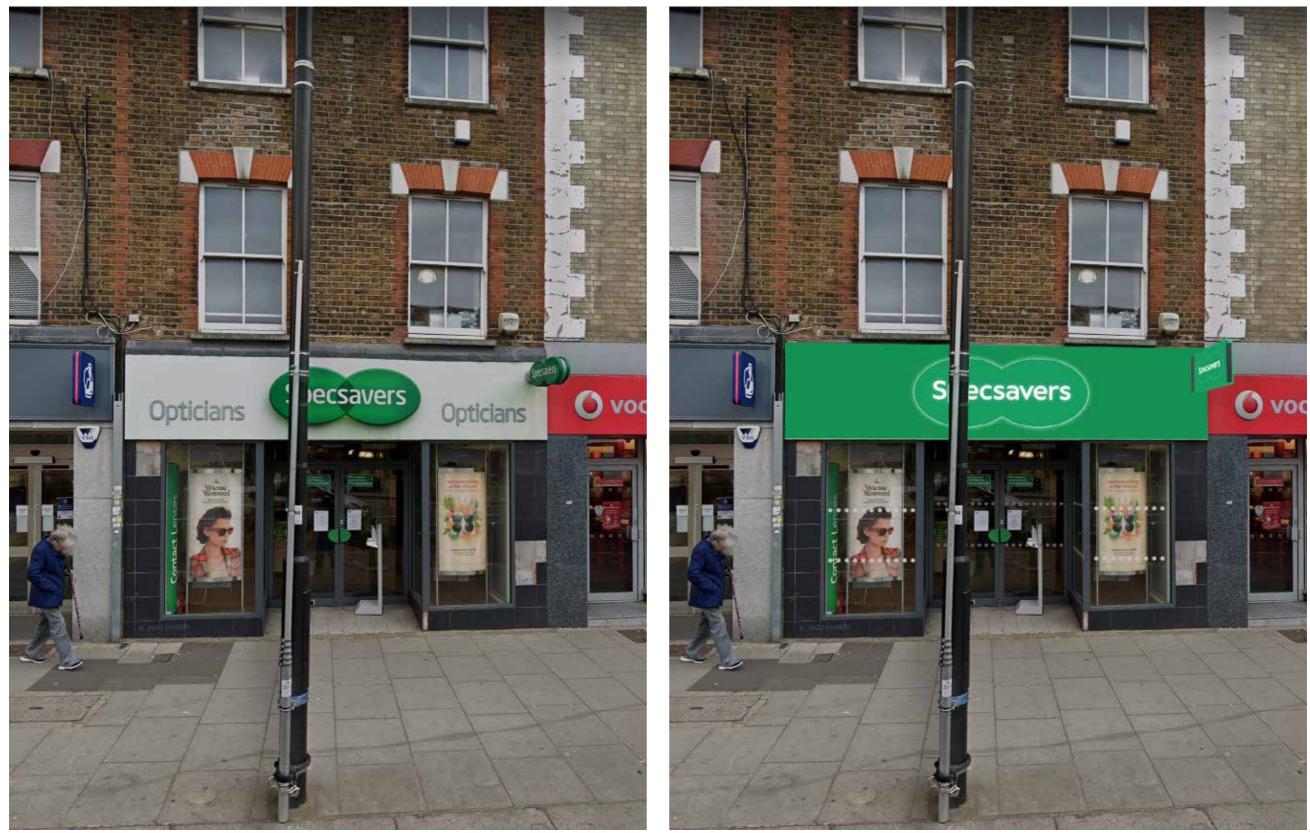

# Proposed Visual

## Existing

Proposed

Site Specsavers North Finchley

**Page** 4 of 9 Job Number 124813B **Drawing Location** U:\2023\2023 Drawings\Specsavers\

Scale as shown @ A3 Issue / Rev Issue 01

Drawn by WO Checked by PM

### 01 Internally Illuminated Fascia Sign

### 02 D/S Internally Illuminated Projection Sign