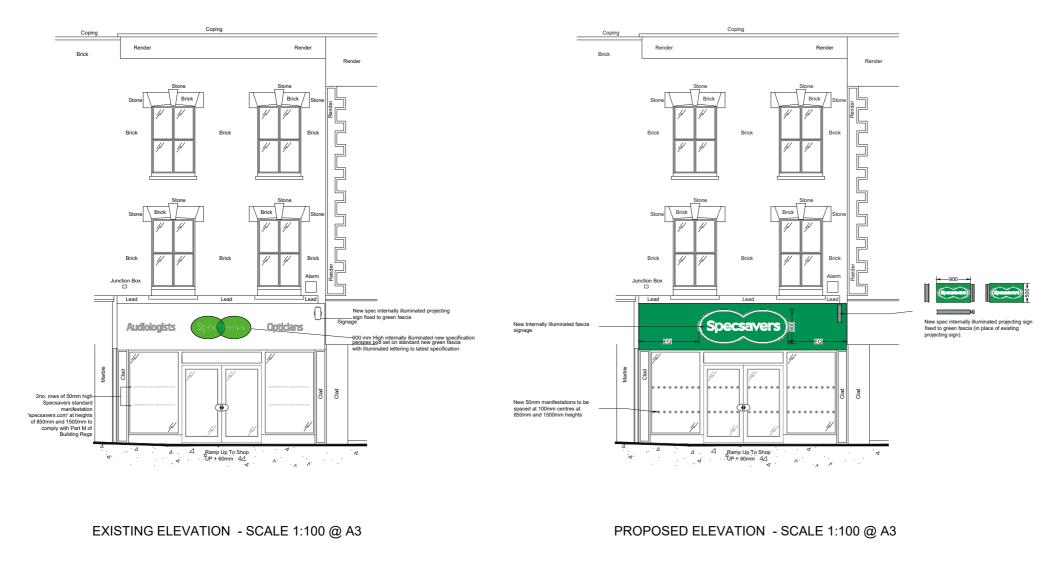

# **Proposed Elevations**

## Existing

Proposed

Site Specsavers North Finchley

**Page** 4 of 9 Job Number 124813B **Drawing Location** U:\2023\2023 Drawings\Specsavers\

Scale as shown @ A3 Issue / Rev Issue 01

Drawn by WO Checked by PM

### Sign 01 - Internally Illuminated Fascia Sign

01no formed 2mm aluminium fascia panel with 50mm returns - finished 2418C (40% gloss). Complete with 20mm upstand and fixed direct to substrate with 40 x 40 x 3 fixing angles.

'Specsavers' logo - Manufactured from Opal 050 Acrylic and complete with self-coloured opaue green vinyl to face and 18mm of logo returns - allowing only partial return illumination. 'Specsavers' Letters push-through 1T77 acrylic and internally illuminated with LEDs.

Secured to fascia sign face flush with fixings to suit.

Size: As shown Scale: 1:25

### **DIMENSIONS TBC**

Sign 02 - D/S Internally Illuminated Projection Sign Manufactured from fret-cut 2.5mm aluminium face panels. Logo lozenge shape from 20mm Opl 050 Acrylic pushed through and complete with C3 Green vinyl applied to face only to allow for edge illumination. 'Specsavers' letters to be weeded form vinyl and complete with set of 5mm Opal 050 individual letters bonded to face. Face panels fixed to 3mm U-Channel with 20x20x3mm extruded aluminium angle fixing. All secured to internal 32x32x3mm aluminium SHS framework and fixed direct to substrate with fixings to suit.

### Reverse view

450mm

Sign 03 - Manifestation Dots (Qty 5.5m approx) Plot cut frosted vinyl manifestation dots Reverse applied to glazing. Size: As shown

Scale: 1:20

Site Specsavers North Finchley

**Page** 7 of 9 Job Number 124813B **Drawing Location** U:\2023\2023 Drawings\Specsavers\

Sign 04 - Welcome Text 1No. Set of 10mm clear acrylic letters, finished Grey RAL 7022. To be fixed to wall using D/S VHB tape.

Size: 89mm Cap Height Scale: 1:10

270mm

# Hello, welcome to Specsavers North Finchley

1615mm

Job Number

Drawing Location

124813B

Sign 05 - Opening Hours Vinyl 1No. Digitally printed opening hours vinyl graphic reverse applied to glazing. Size: 110 x 320mm Scale: 1:5

Site

Specsavers

**North Finchley** 

**Opening TIme TBC** 

**BUTTERFIELD**SIGNS

| 0       | I       | 1 |   | 1 |   | I |   |   |  |
|---------|---------|---|---|---|---|---|---|---|--|
| 1:5 Sca | le bar  |   |   |   |   |   |   | I |  |
| 0       |         |   | I | I | I |   | I | 1 |  |
| 1:10 Sc | ale bar |   | I |   |   |   |   |   |  |