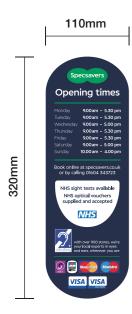

# Hello, welcome to Specsavers North Finchley

1615mm

Job Number

Drawing Location

124813B

Sign 05 - Opening Hours Vinyl 1No. Digitally printed opening hours vinyl graphic reverse applied to glazing. Size: 110 x 320mm Scale: 1:5

Site

Specsavers

**North Finchley** 

**Opening TIme TBC** 

**BUTTERFIELD**SIGNS

| 0       | I       | 1 |   | 1 |   | I |   |   |  |
|---------|---------|---|---|---|---|---|---|---|--|
| 1:5 Sca | le bar  |   |   |   |   |   |   | I |  |
| 0       |         |   | I | I | I |   | I | 1 |  |
| 1:10 Sc | ale bar |   | I |   |   |   |   |   |  |