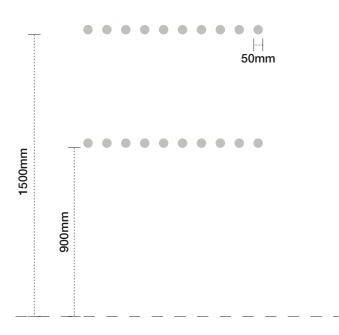

### Reverse view

450mm

Sign 03 - Manifestation Dots (Qty 5.5m approx) Plot cut frosted vinyl manifestation dots Reverse applied to glazing. Size: As shown

Scale: 1:20

Site Specsavers North Finchley

**Page** 7 of 9 Job Number 124813B **Drawing Location** U:\2023\2023 Drawings\Specsavers\