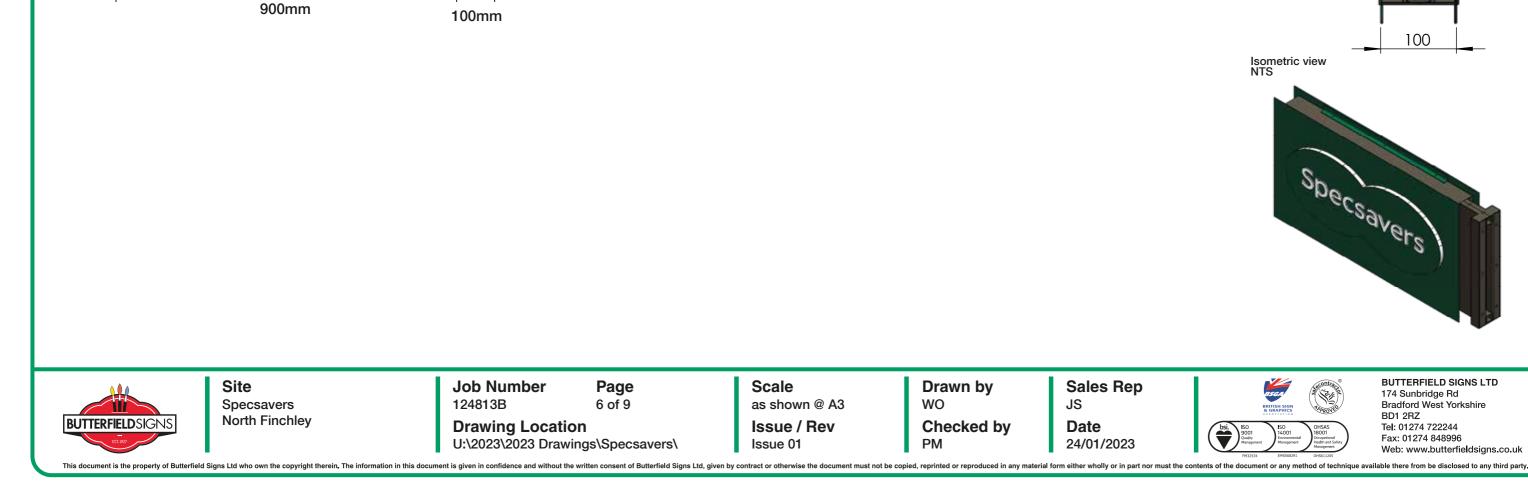

### **DIMENSIONS TBC**

Sign 02 - D/S Internally Illuminated Projection Sign Manufactured from fret-cut 2.5mm aluminium face panels. Logo lozenge shape from 20mm Opl 050 Acrylic pushed through and complete with C3 Green vinyl applied to face only to allow for edge illumination. 'Specsavers' letters to be weeded form vinyl and complete with set of 5mm Opal 050 individual letters bonded to face. Face panels fixed to 3mm U-Channel with 20x20x3mm extruded aluminium angle fixing. All secured to internal 32x32x3mm aluminium SHS framework and fixed direct to substrate with fixings to suit.

Specsavers

Size: 900 x 500mm Scale: 1:10

Front view

500mm

| 0 |  |   |   |  |  |  | 1 |
|---|--|---|---|--|--|--|---|
|   |  | L | 1 |  |  |  | Ĺ |

1:5 Scale bar