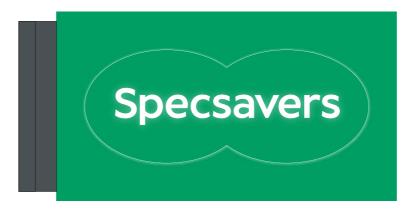

### **DIMENSIONS TBC**

Sign 02 - D/S Internally Illuminated Projection Sign Manufactured from fret-cut 2.5mm aluminium face panels. Logo lozenge shape from 20mm Opl 050 Acrylic pushed through and complete with C3 Green vinyl applied to face only to allow for edge illumination. 'Specsavers' letters to be weeded form vinyl and complete with set of 5mm Opal 050 individual letters bonded to face. Face panels fixed to 3mm U-Channel with 20x20x3mm extruded aluminium angle fixing. All secured to internal 32x32x3mm aluminium SHS framework and fixed direct to substrate with fixings to suit.

Specsavers

Size: 900 x 500mm Scale: 1:10

Front view

500mm

| 0 |  |   |   |  |  |  | 1 |
|---|--|---|---|--|--|--|---|
|   |  | L | 1 |  |  |  | Ĺ |

1:5 Scale bar