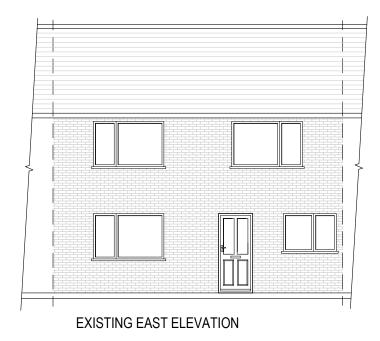

EXISTING NORTH ELEVATION (section through)

| Client:<br>MR AND MRS MING                            | Title:<br>EXISTING PLANS AND ELEVATIONS                           | Date: JAN 2024                                                         | Drg No: MING/001 | Rev: 1 | Drn by: JH |
|-------------------------------------------------------|-------------------------------------------------------------------|------------------------------------------------------------------------|------------------|--------|------------|
| Address:                                              |                                                                   |                                                                        |                  |        |            |
| 12 WINDALE AVE<br>BLACKBIRD LEYS<br>OXFORD<br>OX4 6JD | Proposed Plan:<br>SINGLE STOREY REAR EXTENSION AND FRONT<br>PORCH | Scale Bar 1 : 100 (A3<br>0 1m<br> ++++++++++++++++++++++++++++++++++++ | 3)<br>2m 3m<br>  | 4m<br> | 5m 6m<br>  |