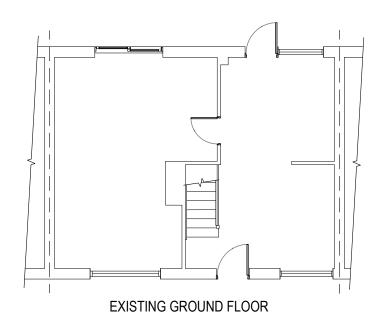

| Drg No: MING/001 | Rev: 1 | Drn by: JH |
|-------------------------------------------------------|-------------------------------------------------------------------|------------------------------------------------------------------------|------------------|--------|------------|
| Address:                                              |                                                                   |                                                                        |                  |        |            |
| 12 WINDALE AVE<br>BLACKBIRD LEYS<br>OXFORD<br>OX4 6JD | Proposed Plan:<br>SINGLE STOREY REAR EXTENSION AND FRONT<br>PORCH | Scale Bar 1 : 100 (A3<br>0 1m<br> ++++++++++++++++++++++++++++++++++++ | 3)<br>2m 3m<br>  | 4m<br> | 5m 6m<br>  |





EXISTING FIRST FLOOR



EXISTING SOUTH ELEVATION (section through)



EXISTING WEST ELEVATION