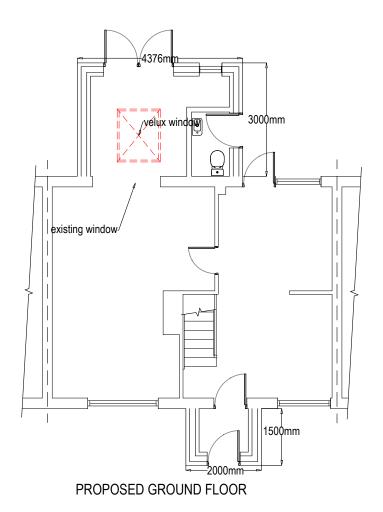

PROPOSED NORTH ELEVATION

| Client:<br>MR AND MRS MING                            | Title:<br>PROPOSED PLANS AND ELEVATIONS                        |
|-------------------------------------------------------|----------------------------------------------------------------|
| Address:                                              |                                                                |
| 12 WINDALE AVE<br>BLACKBIRD LEYS<br>OXFORD<br>OX4 6JD | Proposed Plan:<br>SINGLE STOREY REAR EXTENSION AND FR<br>PORCH |