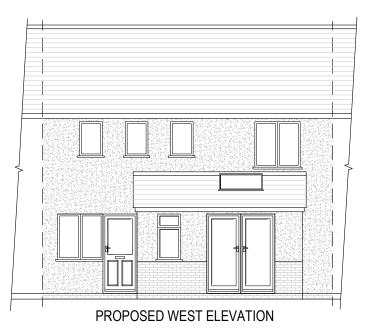

PROPOSED NORTH ELEVATION

| Client:<br>MR AND MRS MING                            | Title:<br>PROPOSED PLANS AND ELEVATIONS                        |
|-------------------------------------------------------|----------------------------------------------------------------|
| Address:                                              |                                                                |
| 12 WINDALE AVE<br>BLACKBIRD LEYS<br>OXFORD<br>OX4 6JD | Proposed Plan:<br>SINGLE STOREY REAR EXTENSION AND FR<br>PORCH |