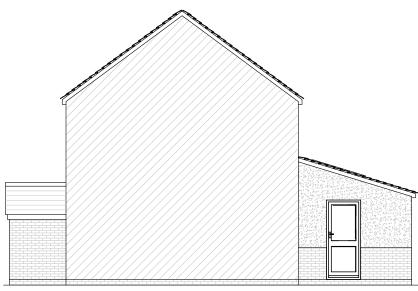

PROPOSED SOUTH ELEVATION

Date: JAN 2024 Drg No: MING/002 Rev: 1

|      | Date: JAN 2024                                                         | Drg No: MING/002                                       | Rev: 1 | Drn by: JH |  |
|------|------------------------------------------------------------------------|--------------------------------------------------------|--------|------------|--|
| RONT | Scale Bar 1 : 100 (A3<br>0 1m<br> ++++ +++++++++++++++++++++++++++++++ | 3)<br>2m 3m<br>+ +++ +++ ++++ ++++ ++++ +++++ ++++++++ | 4m<br> | 5m 6m      |  |