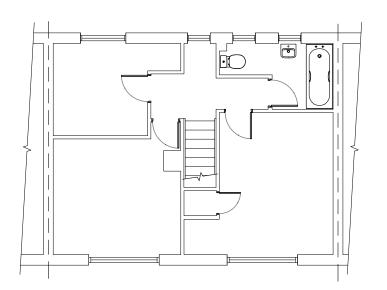

PROPOSED NORTH ELEVATION

| Client:<br>MR AND MRS MING                            | Title:<br>PROPOSED PLANS AND ELEVATIONS                        |
|-------------------------------------------------------|----------------------------------------------------------------|
| Address:                                              |                                                                |
| 12 WINDALE AVE<br>BLACKBIRD LEYS<br>OXFORD<br>OX4 6JD | Proposed Plan:<br>SINGLE STOREY REAR EXTENSION AND FR<br>PORCH |