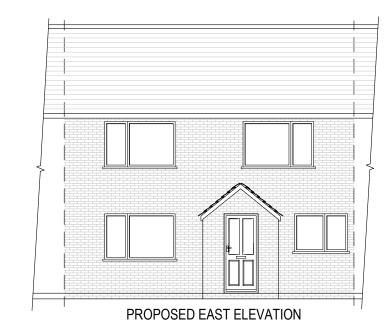

PROPOSED NORTH ELEVATION

| Client:<br>MR AND MRS MING                            | Title:<br>PROPOSED PLANS AND ELEVATIONS                        |
|-------------------------------------------------------|----------------------------------------------------------------|
| Address:                                              |                                                                |
| 12 WINDALE AVE<br>BLACKBIRD LEYS<br>OXFORD<br>OX4 6JD | Proposed Plan:<br>SINGLE STOREY REAR EXTENSION AND FR<br>PORCH |