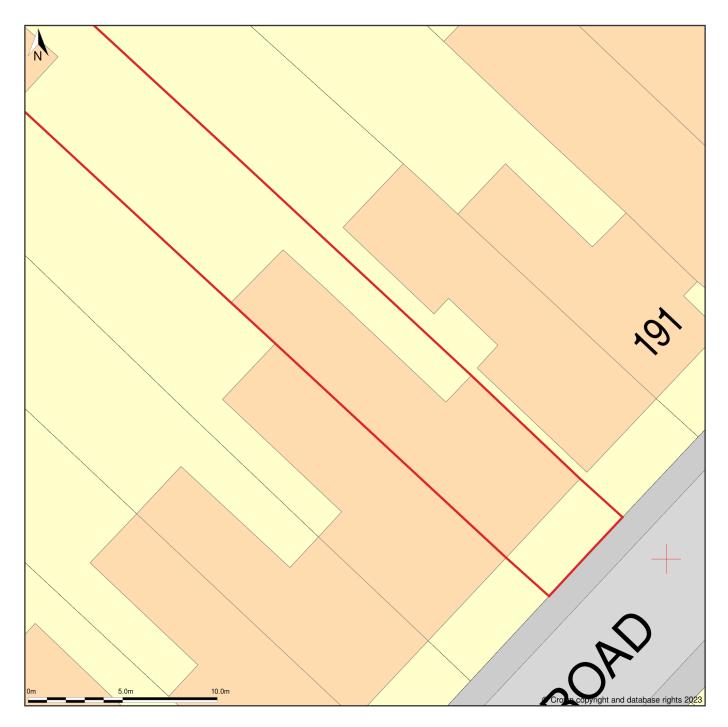

## 187, Divinity Road, Oxford, Oxfordshire, OX4 1LP

Site Plan (also called a Block Plan) shows area bounded by: 453546.99, 205943.98 453582.99, 205979.98 (at a scale of 1:200), OSGridRef: SP5356 596. The representation of a road, track or path is no evidence of a right of way. The representation of features as lines is no evidence of a property boundary.