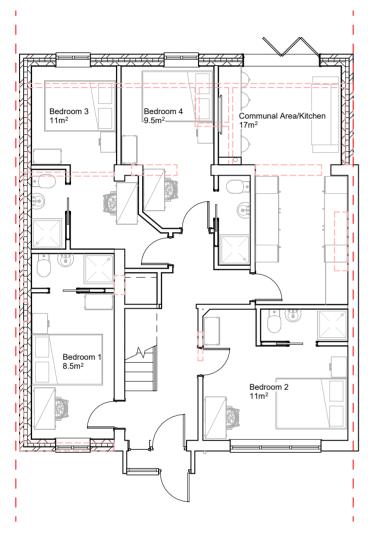

Bedroom 6
9m²

Bedroom 7
9m²

PROPOSED GROUND FLOOR

PROPOSED FIRST FLOOR

PROPOSED SECOND FLOOR

| DESCRIPTION | THIS DRAWING IS FOR PLANNING USE ONLY DO NOT USE THIS DRAWING FOR ANY PURPOSE OTHER THAN FOR WHICH IT WAS ISSUED. STRUCTURAL DESIGN AND | DETAIL  44 Arlington Drive, Headington, Oxford  SHEET  Proposed Floorplans | Co-Capital Living LTD |                            |                         |  |
|-------------|-----------------------------------------------------------------------------------------------------------------------------------------|----------------------------------------------------------------------------|-----------------------|----------------------------|-------------------------|--|
|             |                                                                                                                                         |                                                                            | Date<br>06/02/2024    | Project number<br>OXL - 12 | Scale (@ A3)<br>1 : 100 |  |
| STATUS      |                                                                                                                                         |                                                                            | Drawn by<br>Author    | DRAWING NUMBER             | REV                     |  |
| I _         |                                                                                                                                         |                                                                            | Checked by<br>Checker | OXL-24-12-03               |                         |  |