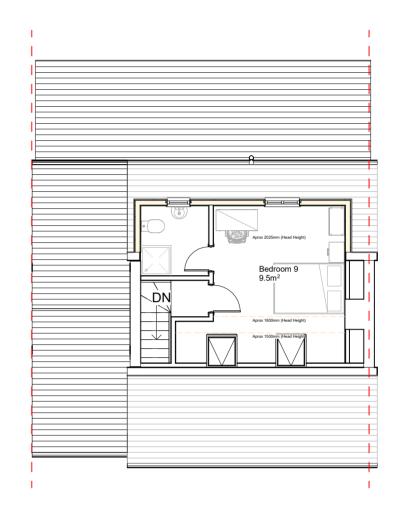

Bedroom 6
9m²

Bedroom 7
9m²

PROPOSED GROUND FLOOR

PROPOSED FIRST FLOOR

PROPOSED SECOND FLOOR

| DESCRIPTION | THIS DRAWING IS FOR PLANNING USE ONLY DO NOT USE THIS DRAWING FOR ANY PURPOSE OTHER THAN FOR WHICH IT WAS ISSUED. STRUCTURAL DESIGN AND | DETAIL  44 Arlington Drive, Headington, Oxford  SHEET  Proposed Floorplans | Co-Capital Living LTD |                            |                         |  |
|-------------|-----------------------------------------------------------------------------------------------------------------------------------------|----------------------------------------------------------------------------|-----------------------|----------------------------|-------------------------|--|
|             |                                                                                                                                         |                                                                            | Date<br>06/02/2024    | Project number<br>OXL - 12 | Scale (@ A3)<br>1 : 100 |  |
| STATUS      |                                                                                                                                         |                                                                            | Drawn by<br>Author    | DRAWING NUMBER             | REV                     |  |
| I _         |                                                                                                                                         |                                                                            | Checked by<br>Checker | OXL-24-12-03               |                         |  |