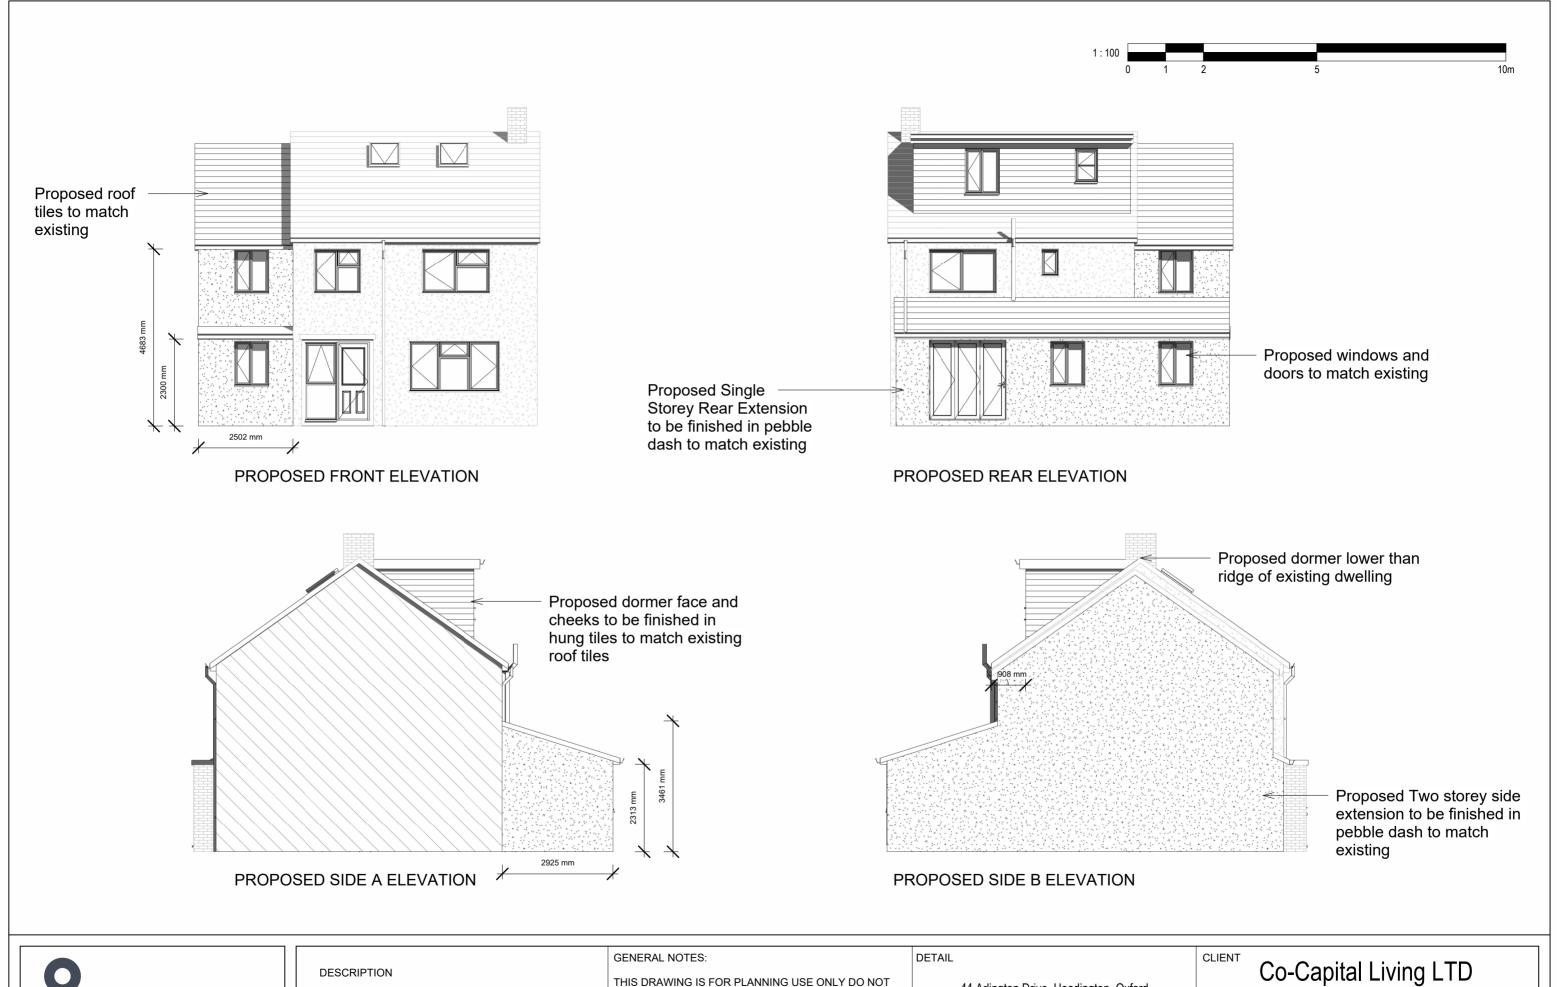

| OX Living          | DESCRIPTION | THIS DRAWING IS FOR PLANNING USE ONLY DO NOT USE THIS DRAWING FOR ANY PURPOSE OTHER THAN FOR WHICH IT WAS ISSUED. STRUCTURAL DESIGN AND | A4 Arlington Drive, Headington, Oxford  SHEET  Proposed Elevations | Co-Capital Living     |                            |
|--------------------|-------------|-----------------------------------------------------------------------------------------------------------------------------------------|--------------------------------------------------------------------|-----------------------|----------------------------|
|                    | PLANNING    |                                                                                                                                         |                                                                    | Date<br>06/02/2024    | Project number<br>OXL - 12 |
|                    | STATUS      |                                                                                                                                         |                                                                    | Drawn by<br>Author    | DRAWING NUMBER             |
| www.oxliving.co.uk | Р           |                                                                                                                                         |                                                                    | Checked by<br>Checker | OXL-24-12-04               |