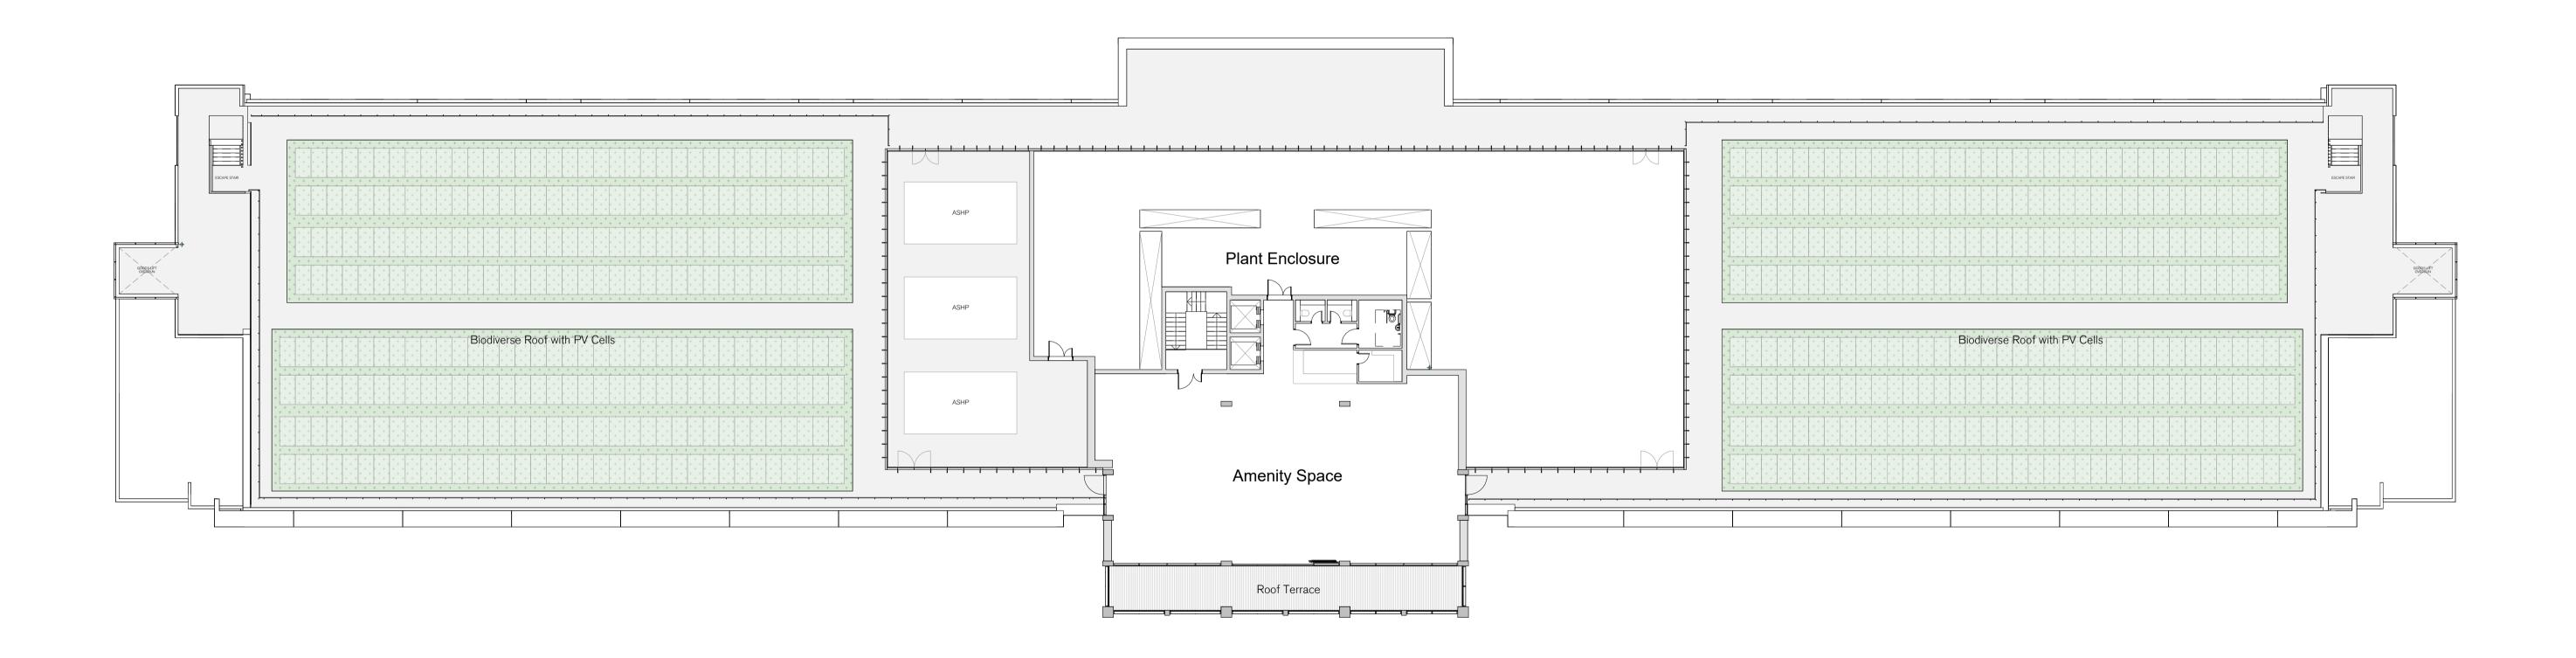

Any dimensions or datum levels are subject to further detail design development.

| PROJECT<br>Nash Court, ARC Oxford          | DESCRIPTION<br>PL - Proposed Third Floor<br>Plan | DATE<br>Feb 2024   | SCALE AT A1<br>1 : 200 | JOB NO<br>23.036  |   | S |
|--------------------------------------------|--------------------------------------------------|--------------------|------------------------|-------------------|---|---|
| CLIENT<br>ARC - Advanced Research Clusters |                                                  | status<br>PLANNING |                        | SUITABILITY<br>S3 |   | Ŭ |
| DRAWING NO<br>NCO - SP - ZZ - 03           | - DR - A - 0053                                  | rev<br>P01         | drawn<br>MC            | CHECKED<br>SG     | & | Ρ |
| PROJECT ORIGINATOR ZONE LEVEL              | TYPE ROLE NUMBER                                 |                    |                        |                   |   | I |