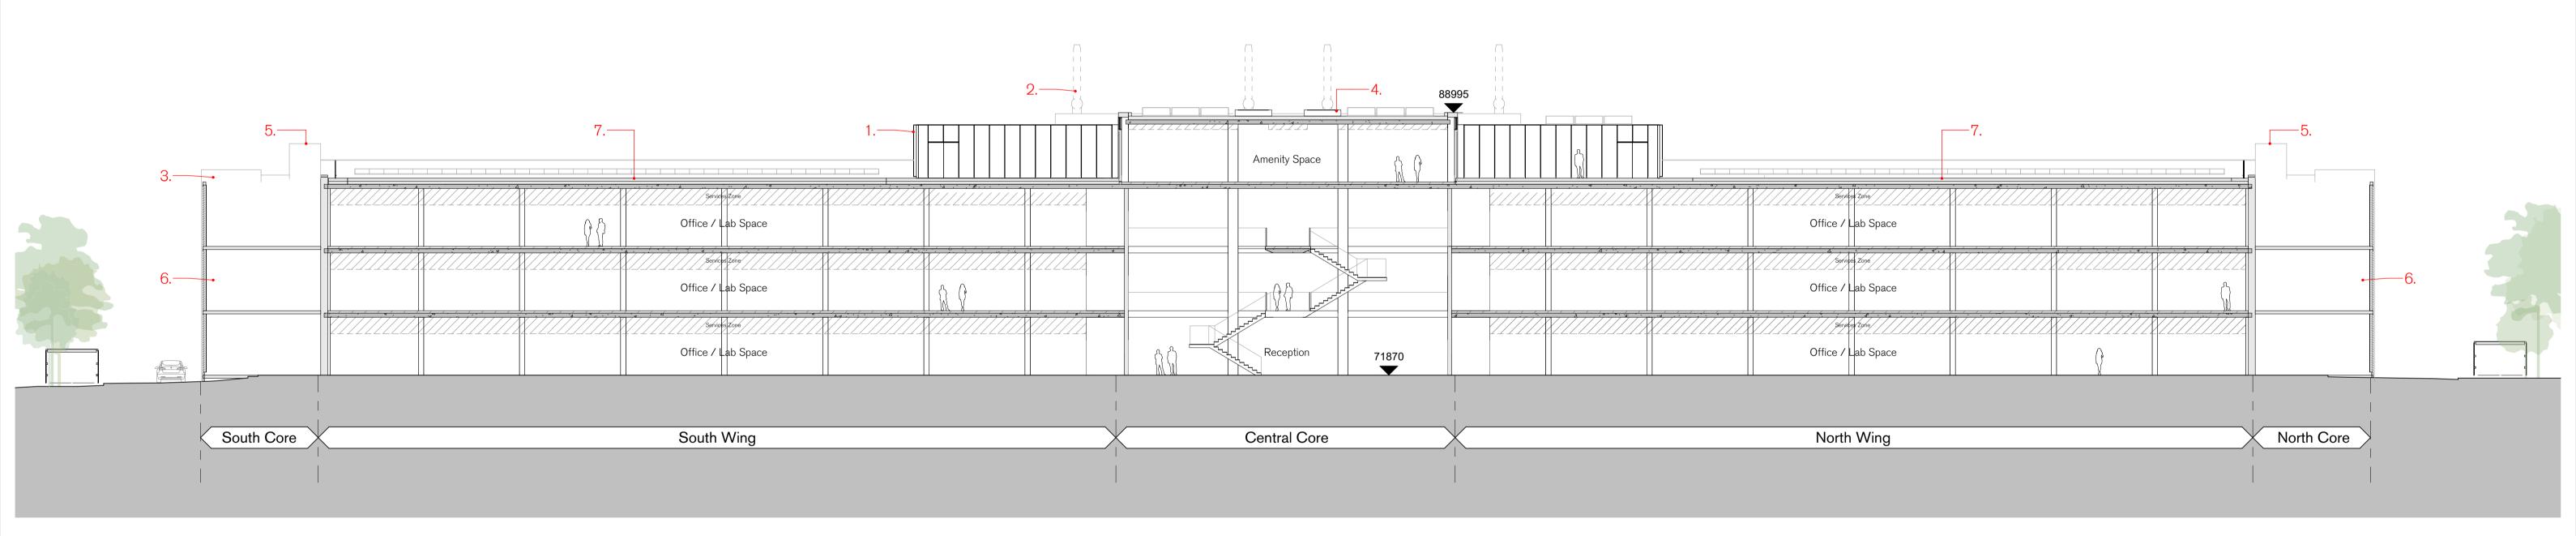

Key
1. Roof Plant Enclosure
2. Flue Extract (by Future Tenant)
3. Lift Overrun
4. Roof Light
5. Fire Escape Stair
6. Stacked Plant Enclosure
7. Biodiverse Roof with PV Cells

Proposed Long Section D-D

1:200

REV. ISSUED DESCRIPTION P01 01/02/24 Issued to Carter Jonas for Planning Submission

Nash Court, ARC Oxford ARC - Advanced Research Clusters

DATE SCALE AT A1 JOB NO PL - Proposed Section D-D Feb 2024 1:200 23.036 SUITABILITY PLANNING S3