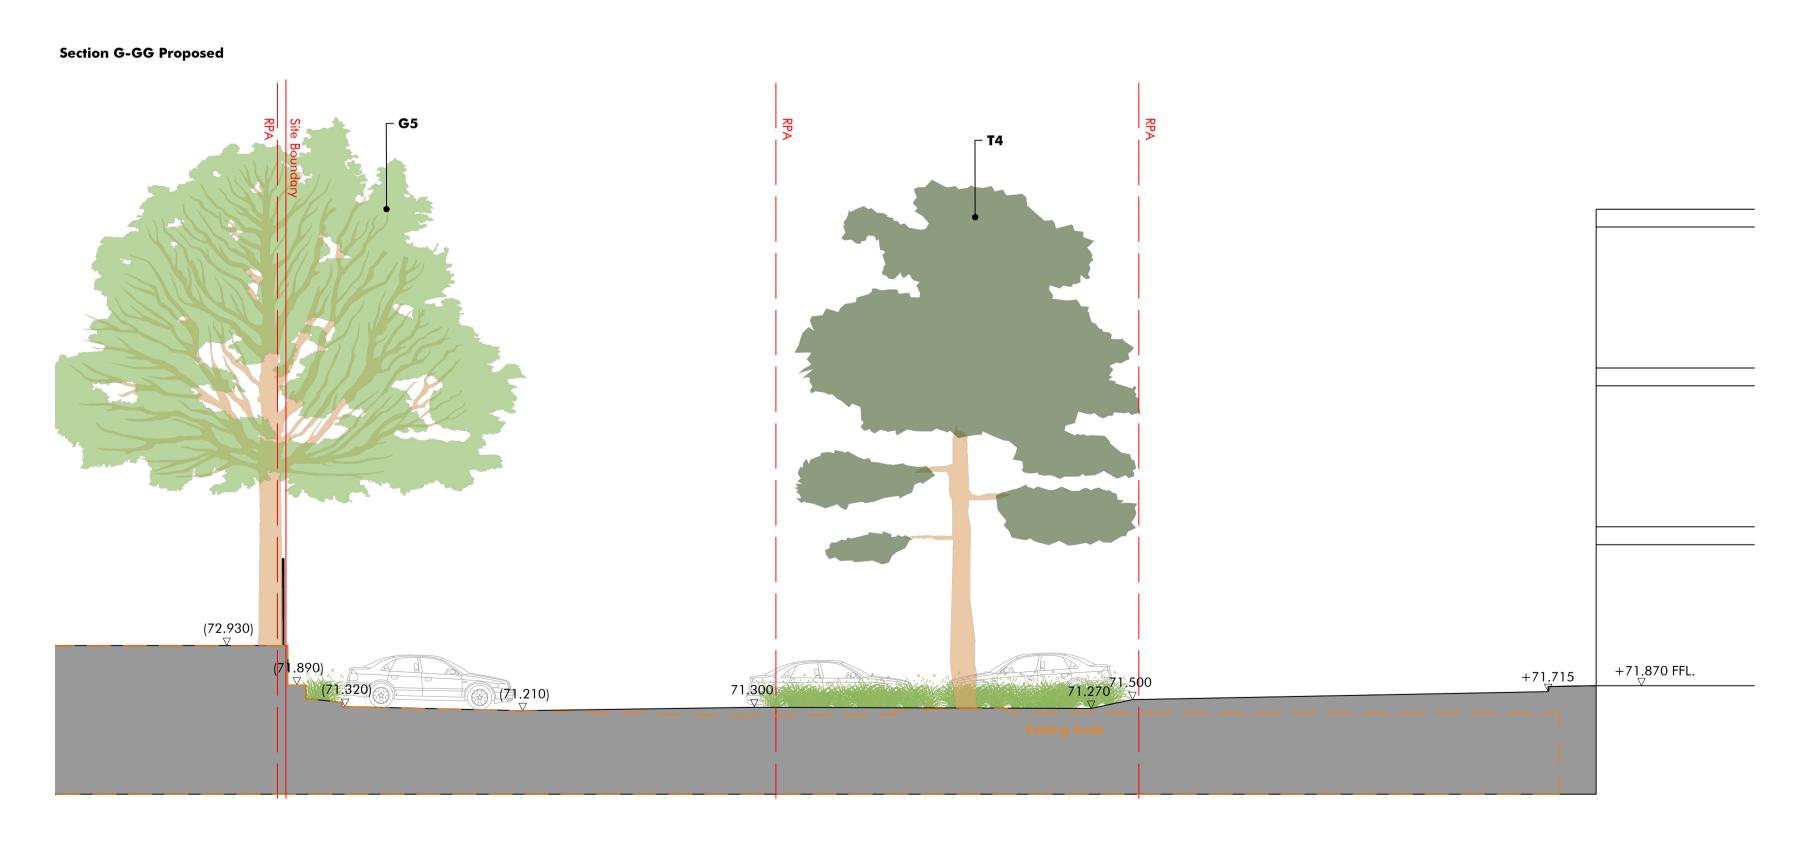

| Macg    | regor Smith             | www.macgregorsmith.co.uk<br>01225 464 690<br>hello@macgregorsmith.co.uk |          |  |  |
|---------|-------------------------|-------------------------------------------------------------------------|----------|--|--|
| Project | Plot 4200<br>ARC Oxford | Drawn by                                                                | QZ       |  |  |
| Status  | Planning                | Checked by                                                              | LP       |  |  |
| Title   | Boundary Sections       | Scale                                                                   | 1:100@A1 |  |  |
| Drawing | 1389-502                | Revision                                                                | P1       |  |  |