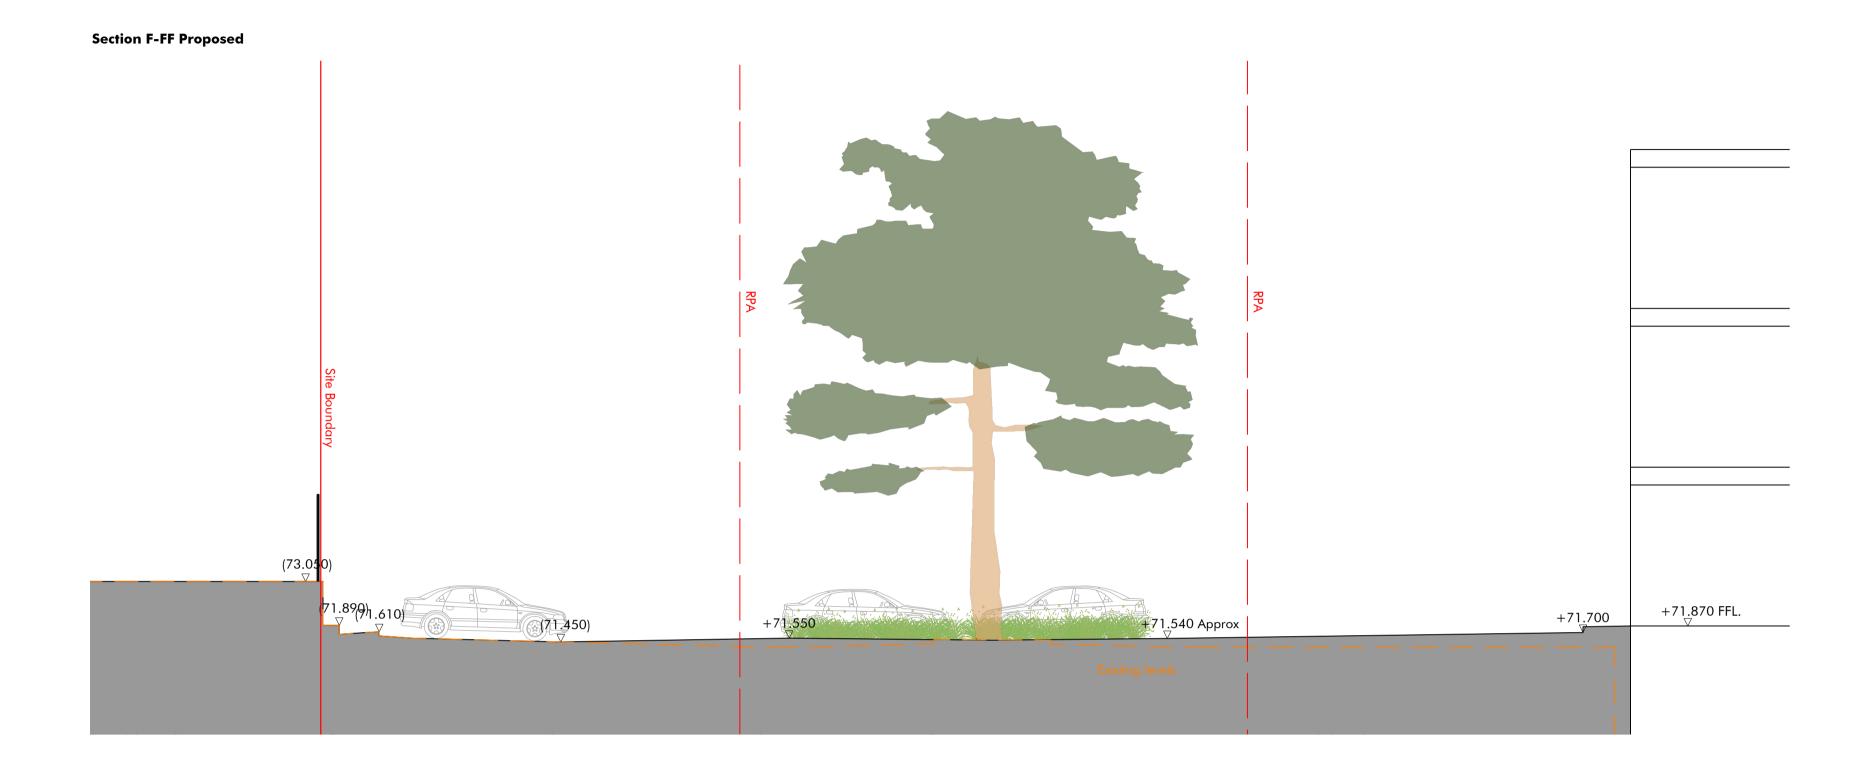

| Macg    | regor Smith             | www.macgregorsmith.co.uk<br>01225 464 690<br>hello@macgregorsmith.co.uk |          |  |  |
|---------|-------------------------|-------------------------------------------------------------------------|----------|--|--|
| Project | Plot 4200<br>ARC Oxford | Drawn by                                                                | QZ       |  |  |
| Status  | Planning                | Checked by                                                              | LP       |  |  |
| Title   | Boundary Sections       | Scale                                                                   | 1:100@A1 |  |  |
| Drawing | 1389-502                | Revision                                                                | P1       |  |  |